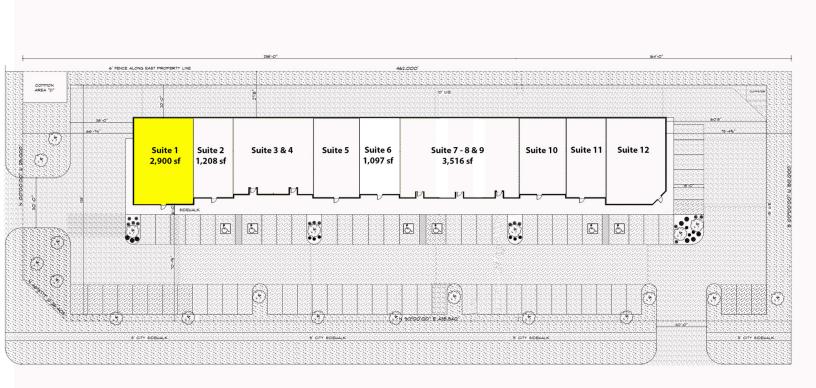

### **OFFERING SUMMARY**

| Lease Rate:    |               | \$20.00 SF/yr (NNN) |  |  |
|----------------|---------------|---------------------|--|--|
| Available SF   | :             | 2,818 - 2,900 SF    |  |  |
| Building Size: |               | 16,370 SF           |  |  |
| SPACES         | LEASE RATE    | SPACE SIZE          |  |  |
| Suite 1        | \$20.00 SF/yr | 2,818 - 2,900 SF    |  |  |