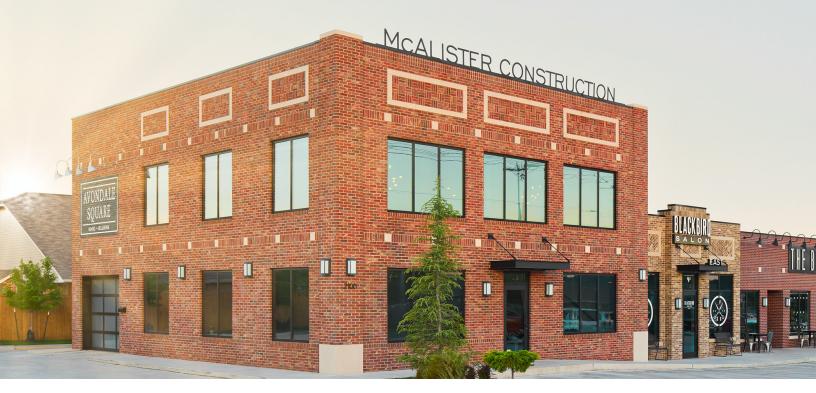

## **AVONDALE SQUARE**

2100 N EASTERN AVE, MOORE, OK 73160

#### PROPERTY DESCRIPTION

Join the booming energy in this commercial district with Physical Therapy Central, Cobble Insurance, Tacologia Fine Tacos, Rise Co-working, and other great local businesses.

Located in Moore on N Eastern Ave between NE 12th and NE 27th. More than 14,500 cars travel N Eastern Ave each day.

#### PROPERTY HIGHLIGHTS

- Triple Nets Estimated at \$3.00 psf
- Strong Co-tenancy
- Ample parking for patrons
- High visibility and accessibility
- Well-maintained premises
- Versatile Suites