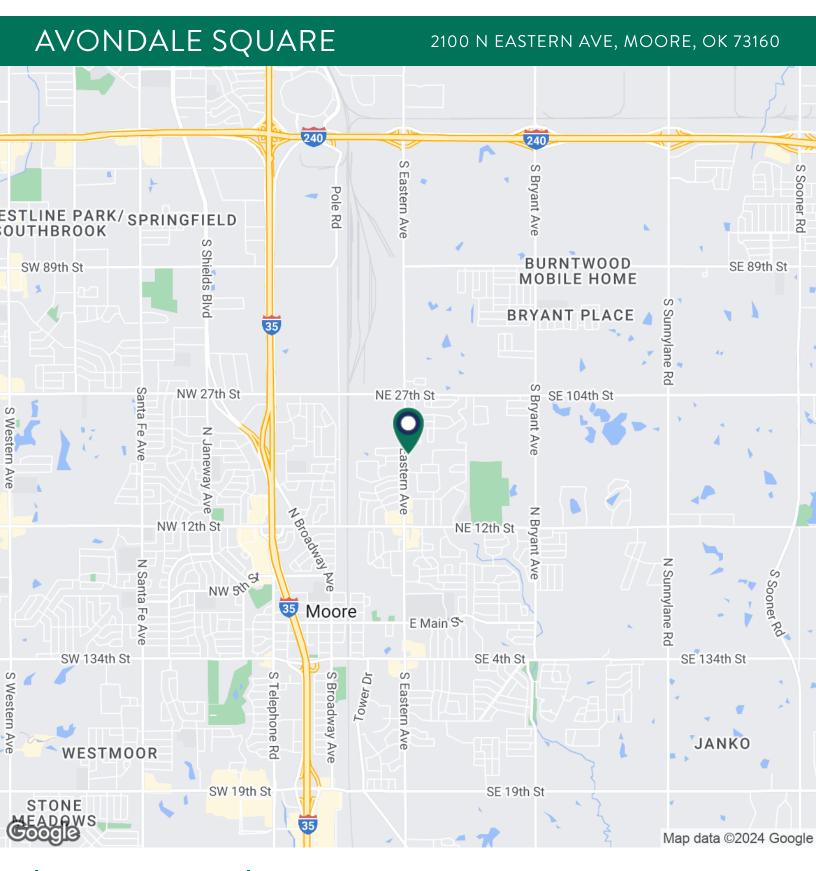

## **AVONDALE SQUARE**

2100 N EASTERN AVE, MOORE, OK 73160

#### PROPERTY DESCRIPTION

Join the booming energy in this commercial district with Physical Therapy Central, Cobble Insurance, Tacologia Fine Tacos, Rise Co-working, and other great local businesses.

Located in Moore on N Eastern Ave between NE 12th and NE 27th. More than 14,500 cars travel N Eastern Ave each day.

## **AVONDALE SQUARE**

2100 N EASTERN AVE, MOORE, OK 73160

| POPULATION                            | 1 MILE              | 3 MILES               | 5 MILES               |
|---------------------------------------|---------------------|-----------------------|-----------------------|
| Total Population                      | 8,338               | 59,595                | 144,131               |
| Average Age                           | 35.8                | 33.1                  | 33.0                  |
| Average Age (Male)                    | 32.9                | 32.2                  | 32.2                  |
| Average Age (Female)                  | 39.1                | 34.2                  | 33.7                  |
|                                       |                     |                       |                       |
| HOUSEHOLDS & INCOME                   | 1 MILE              | 3 MILES               | 5 MILES               |
| HOUSEHOLDS & INCOME  Total Households | <b>1 MILE</b> 3,011 | <b>3 MILES</b> 22,453 | <b>5 MILES</b> 54,671 |
|                                       |                     |                       |                       |
| Total Households                      | 3,011               | 22,453                | 54,671                |
| Total Households # of Persons per HH  | 3,011<br>2.8        | 22,453<br>2.7         | 54,671                |