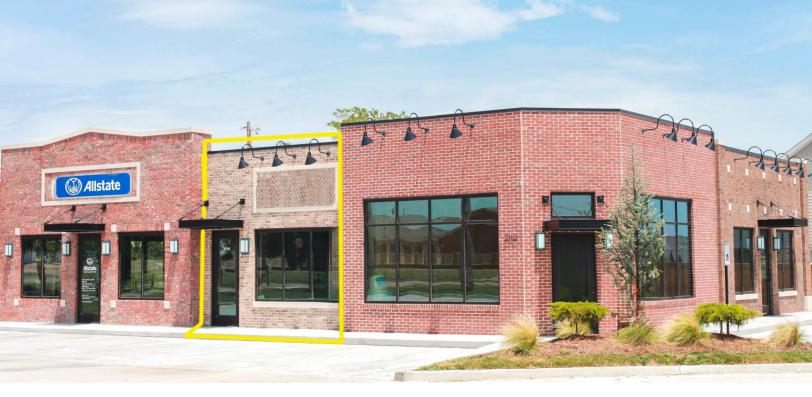

#### PROPERTY DESCRIPTION

This property is thoughtfully designed to accommodate a variety of retail concepts, and its prime location ensures high visibility and accessibility for patrons. Don't miss the chance to elevate your retail presence in this dynamic and thriving community.

## PROPERTY HIGHLIGHTS

- Triple Nets Estimated at \$4 PSF
- Versatile space
- · High visibility and accessibility
- Prime location for retail presence
- Excellent signage opportunities
- Well-maintained premises
- Ready for immediate occupancy
- · Surrounded by diverse consumer base

#### OFFERING SUMMARY

| Lease Rate         |               | \$24.00 SF/yr (NNN) |
|--------------------|---------------|---------------------|
| Number of Units:   |               | 4                   |
| Available SF:      |               | 825 SF              |
| Lot Size:          |               | 0.436 Acres         |
| Building Size:     |               | 3,185 SF            |
| SPACES             | LEASE RATE    | SPACE SIZE          |
| 2110 N Eastern Ave | \$24.00 SF/yr | 825 SF              |