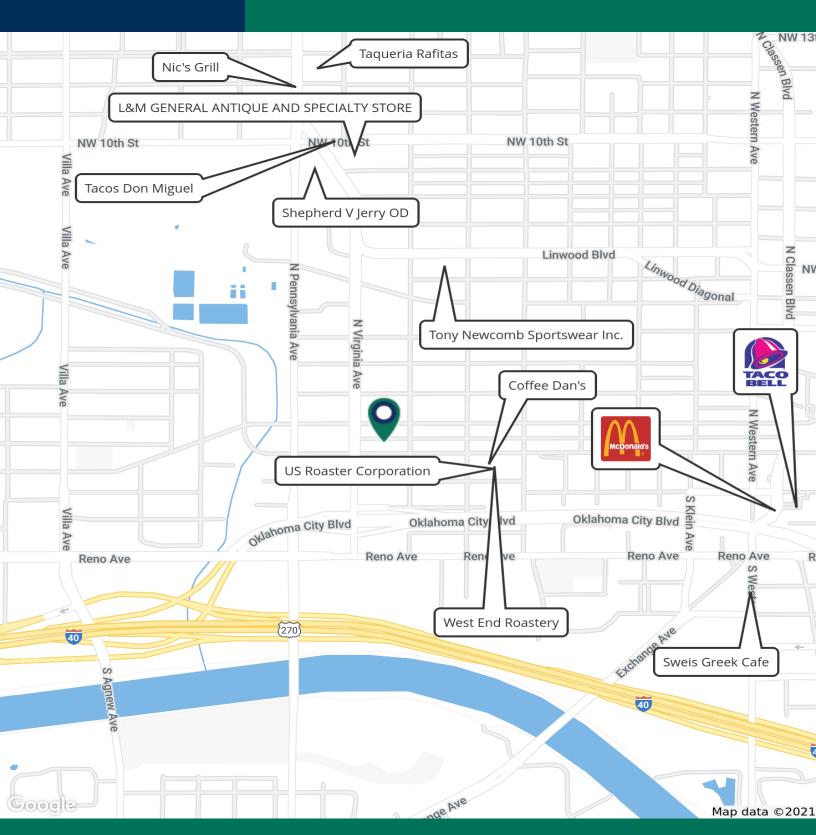

#### **PROPERTY HIGHLIGHTS**

- 5,700 SF
- 2,500 SF of Office Space
- 3,200 SF of Industrial Production space
- Renovated in 2017
- 9 Parking spaces
- Polished Concrete floors
- 1 Grade Level Roll up Door
- Easy access to OKC Blvd and I-40