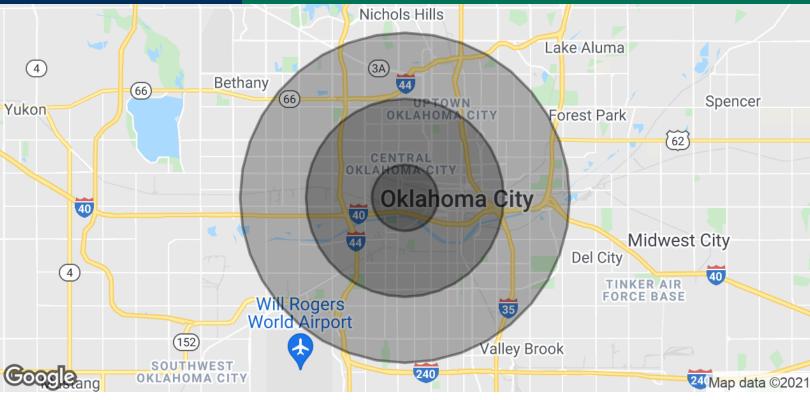

# Artform Office & Studio | For Sale

1721 W Main Street, Oklahoma City, OK 73106

| POPULATION           | 1 MILE   | 3 MILES   | 5 MILES   |
|----------------------|----------|-----------|-----------|
| Total Population     | 6,743    | 89,323    | 235,767   |
| Average age          | 35.2     | 31.6      | 32.9      |
| Average age (Male)   | 34.7     | 31.6      | 32.4      |
| Average age (Female) | 34.0     | 31.4      | 33.5      |
| HOUSEHOLDS & INCOME  | 1 MILE   | 3 MILES   | 5 MILES   |
| Total households     | 1,978    | 33,827    | 93,444    |
| # of persons per HH  | 3.4      | 2.6       | 2.5       |
| Average HH income    | \$30,988 | \$42,739  | \$43,946  |
| Average house value  | \$52,027 | \$130,752 | \$130,180 |
|                      |          |           |           |