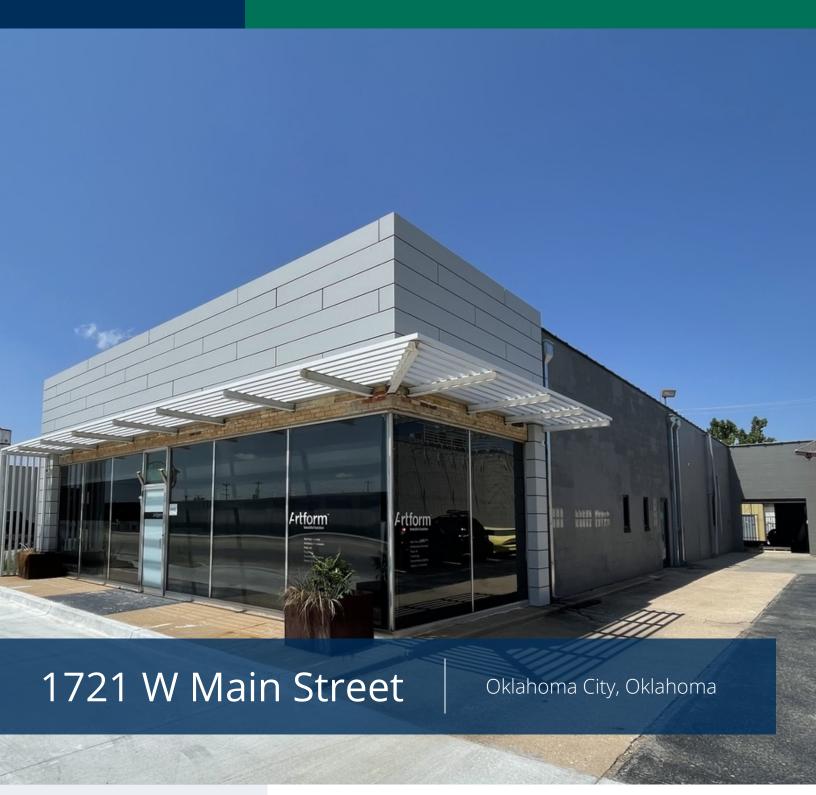

# Artform Office & Studio | For Sale

1721 W Main Street Oklahoma City, OK 73106

**AARON DIEHL** 

Retail Specialist 405.843.7474 x255 adiehl@priceedwards.com priceedwards.com

**Sales Price** \$689,900

Lease Rate \$15.00/MG

### PROPERTY OVERVIEW

Renovated in 2017 the Artform Office building is 5,700 SF masonry single-story office with an open concept layout with interior office space and warehouse/production studio on the north side of the building. With phase 3 electric on-site the back half of the building is built-out as a production studio for printing and vinyl work, includes one grade level roll up door, and could be used for light industrial manufacturing or storage. The office features polished concrete floors, open ceiling with serial ducting, LED lighting, modern cabinets and countertops with a Class A interior finish. Available for Sale or Lease

#### **PROPERTY HIGHLIGHTS**

- 5,700 SF
- 2,500 SF of Office Space
- 3,200 SF of Industrial Production space
- Renovated in 2017
- 9 Parking spaces
- Polished Concrete floors
- 1 Grade Level Roll up Door
- Easy access to OKC Blvd and I-40