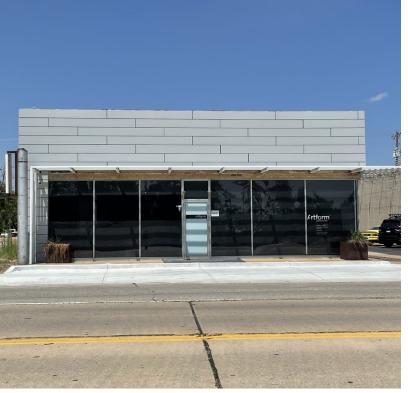

### PROPERTY OVERVIEW

Renovated in 2017 the Artform Office building is 5,700 SF masonry single-story office with an open concept layout with interior office space and warehouse/production studio on the north side of the building. With phase 3 electric on-site the back half of the building is built-out as a production studio for printing and vinyl work, includes one grade level roll up door, and could be used for light industrial manufacturing or storage. The office features polished concrete floors, open ceiling with serial ducting, LED lighting, modern cabinets and countertops with a Class A interior finish. Available for Sale or Lease

#### **PROPERTY HIGHLIGHTS**

- 5,700 SF
- 2,500 SF of Office Space
- 3,200 SF of Industrial Production space
- Renovated in 2017
- 9 Parking spaces
- Polished Concrete floors
- 1 Grade Level Roll up Door
- Easy access to OKC Blvd and I-40