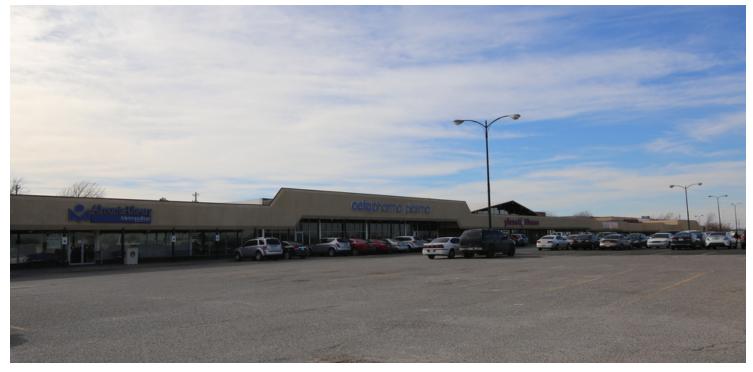

### ALMONTE SHOPPING CENTER 2906 - 2958 SW 59th, Oklahoma City, OK 73119

| RETAIL SPACE NOW AVAILABLE |                        | PROPERTY OVERV                                                                                                     | /IEW                             |                          |                       |
|----------------------------|------------------------|--------------------------------------------------------------------------------------------------------------------|----------------------------------|--------------------------|-----------------------|
| Available SF:              | 1,936 - 30,107 SF      | Dollar and Octapharma Plasma. Close proximity to Will<br>Rogers World Airport and easily accessible from I-240 and |                                  |                          |                       |
| Lease Rate:                | Negotiable             |                                                                                                                    |                                  |                          |                       |
| Building Size:             | 115,225 SF             | I-44 / Will Rogers Expressway is conveniently located 0.6 miles to the west with easy access.                      |                                  |                          |                       |
| Sub Market:                | South                  | SUITES AVAILABLE                                                                                                   |                                  |                          |                       |
| Built:                     | 1964/2017              | Suite 6125<br>Suite 2946<br>Suite 2948                                                                             | 5,240 sf<br>3,920 sf<br>1,936 sf | Suite 2952<br>Suite 2956 | 2,500 sf<br>30,107 sf |
| Cross Streets:             | SW 59th St & S May Ave |                                                                                                                    |                                  |                          |                       |

# ALMONTE SHOPPING CENTER

2906 - 2958 SW 59th, Oklahoma City, OK 73119

## ALMONTE SHOPPING CENTER

2906 - 2958 SW 59th, Oklahoma City, OK 73119