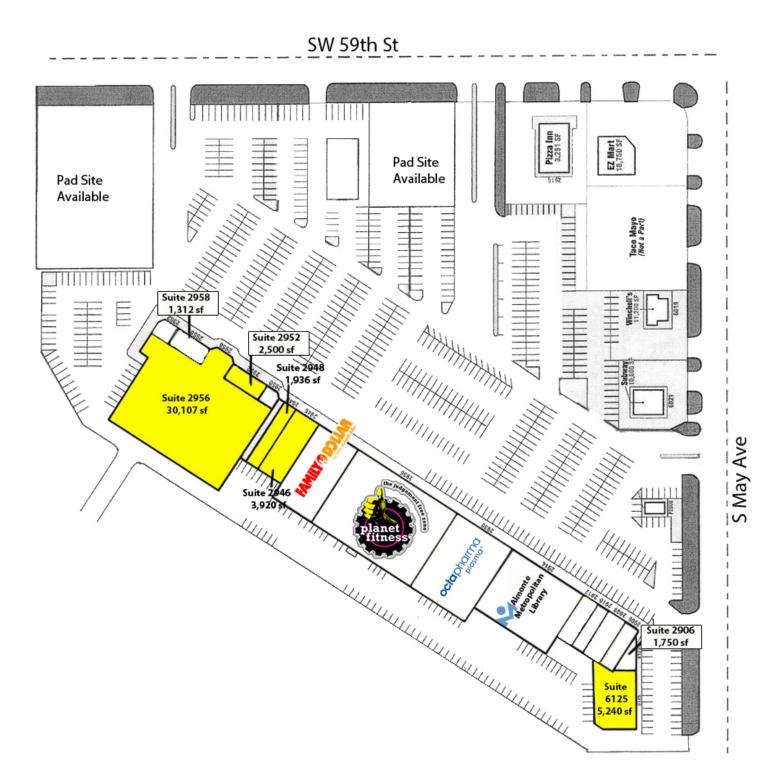

### ALMONTE SHOPPING CENTER 2906 - 2958 SW 59th, Oklahoma City, OK 73119

| RETAIL SPACE NOW AVAILABLE |                        | PROPERTY OVERV                                                                                                     | /IEW                             |                          |                       |
|----------------------------|------------------------|--------------------------------------------------------------------------------------------------------------------|----------------------------------|--------------------------|-----------------------|
| Available SF:              | 1,936 - 30,107 SF      | Dollar and Octapharma Plasma. Close proximity to Will<br>Rogers World Airport and easily accessible from I-240 and |                                  |                          |                       |
| Lease Rate:                | Negotiable             |                                                                                                                    |                                  |                          |                       |
| Building Size:             | 115,225 SF             | I-44 / Will Rogers Expressway is conveniently located 0.6 miles to the west with easy access.                      |                                  |                          |                       |
| Sub Market:                | South                  | SUITES AVAILABLE                                                                                                   |                                  |                          |                       |
| Built:                     | 1964/2017              | Suite 6125<br>Suite 2946<br>Suite 2948                                                                             | 5,240 sf<br>3,920 sf<br>1,936 sf | Suite 2952<br>Suite 2956 | 2,500 sf<br>30,107 sf |
| Cross Streets:             | SW 59th St & S May Ave |                                                                                                                    |                                  |                          |                       |