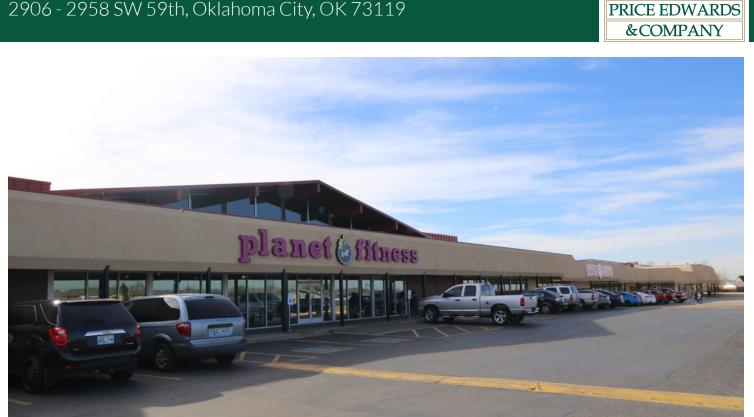

### ALMONTE SHOPPING CENTER 2906 - 2958 SW 59th, Oklahoma City, OK 73119

| RETAIL SPACE NOW AVAILABLE |                        | PROPERTY OVERV                                                                                                     | /IEW                             |                          |                       |
|----------------------------|------------------------|--------------------------------------------------------------------------------------------------------------------|----------------------------------|--------------------------|-----------------------|
| Available SF:              | 1,936 - 30,107 SF      | Dollar and Octapharma Plasma. Close proximity to Will<br>Rogers World Airport and easily accessible from I-240 and |                                  |                          |                       |
| Lease Rate:                | Negotiable             |                                                                                                                    |                                  |                          |                       |
| Building Size:             | 115,225 SF             | I-44 / Will Rogers Expressway is conveniently located 0.6 miles to the west with easy access.                      |                                  |                          |                       |
| Sub Market:                | South                  | SUITES AVAILABLE                                                                                                   |                                  |                          |                       |
| Built:                     | 1964/2017              | Suite 6125<br>Suite 2946<br>Suite 2948                                                                             | 5,240 sf<br>3,920 sf<br>1,936 sf | Suite 2952<br>Suite 2956 | 2,500 sf<br>30,107 sf |
| Cross Streets:             | SW 59th St & S May Ave |                                                                                                                    |                                  |                          |                       |

# ALMONTE SHOPPING CENTER

2906 - 2958 SW 59th, Oklahoma City, OK 73119