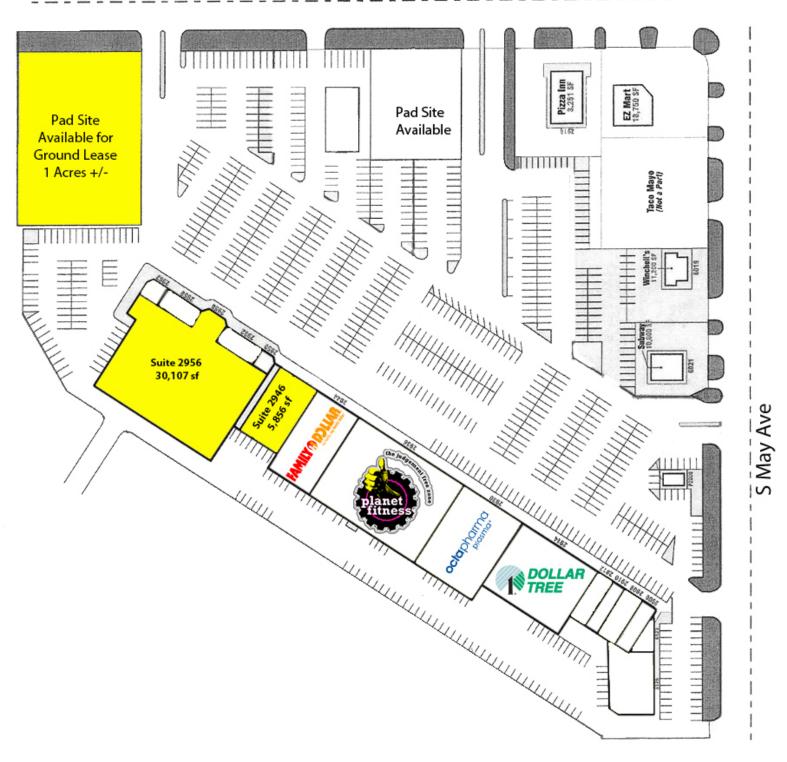

#### **PROPERTY DESCRIPTION**

Almonte Shopping Center offers Small Shop space ideal for restaurant or service retail as well as 30,107 sf space for anchor tenant.

National tenants include Planet Fitness, Family Dollar and Octapharma Plasma. Close proximity to Will Rogers World Airport and easily accessible from I-240 and I-44. I-44 / Will Rogers Expressway is conveniently located 0.6 miles to the west with easy access.

1 Acre +/- Pad Site is available for Ground Lease.

| SPACES | LEASE RATE | SPACE SIZE |
|--------|------------|------------|
| 2946   | Negotiable | 5,856 SF   |
| 2956   | Negotiable | 30,107 SF  |

#### OFFERING SUMMARY

| Lease Rate:             | Negotiable        |
|-------------------------|-------------------|
|                         |                   |
| Available SF:           | 5,856 - 30,107 SF |
|                         |                   |
| Building Size:          | 115,225 SF        |
|                         |                   |
| Pad Site- Ground Lease: | 1 Acres +/-       |
|                         |                   |