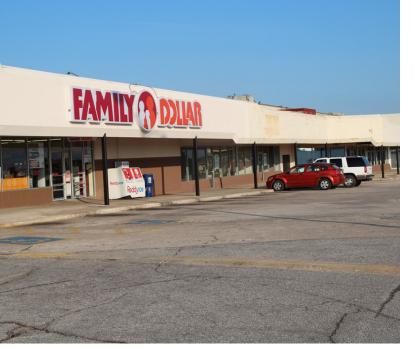

#### **PROPERTY DESCRIPTION**

Almonte Shopping Center offers Small Shop space ideal for restaurant or service retail as well as 30,107 sf space for anchor tenant.

National tenants include Planet Fitness, Family Dollar and Octapharma Plasma. Close proximity to Will Rogers World Airport and easily accessible from I-240 and I-44. I-44 / Will Rogers Expressway is conveniently located 0.6 miles to the west with easy access.