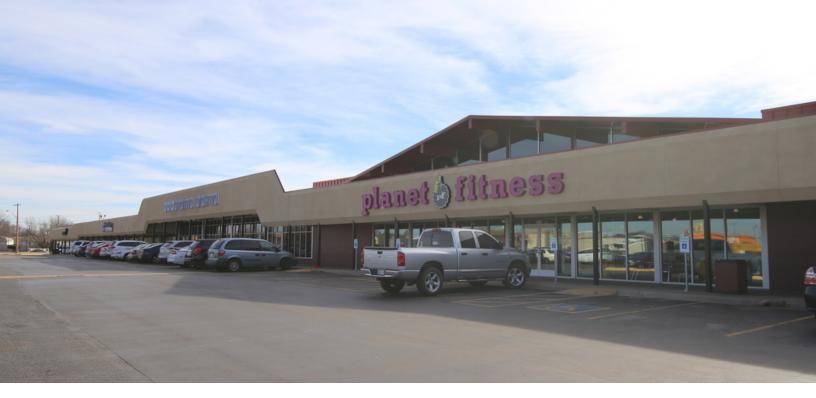

### ALMONTE SHOPPING CENTER

2906 - 2958 SW 59TH OKC, OK 73119

FOR

LEASE

#### **PROPERTY DESCRIPTION**

Almonte Shopping Center offers Small Shop space ideal for restaurant or service retail as well as 30,107 sf space for anchor tenant.

National tenants include Planet Fitness, Family Dollar and Octapharma Plasma. Close proximity to Will Rogers World Airport and easily accessible from I-240 and I-44. I-44 / Will Rogers Expressway is conveniently located 0.6 miles to the west with easy access.