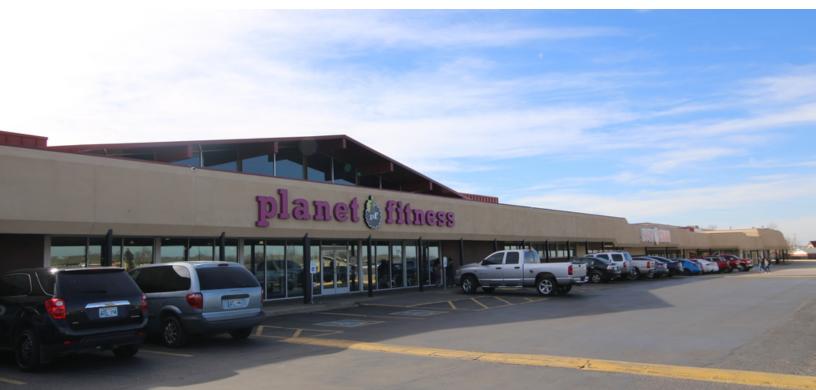

#### **PROPERTY DESCRIPTION**

Almonte Shopping Center offers Small Shop space ideal for restaurant or service retail as well as 30,107 sf space for anchor tenant.

National tenants include Planet Fitness, Family Dollar and Octapharma Plasma. Close proximity to Will Rogers World Airport and easily accessible from I-240 and I-44. I-44 / Will Rogers Expressway is conveniently located 0.6 miles to the west with easy access.

### ALMONTE SHOPPING CENTER

2906 - 2958 SW 59TH OKC, OK 73119

SW 59th St

**EV ERNST** eernst@priceedwards.com 0: 405.843.7474