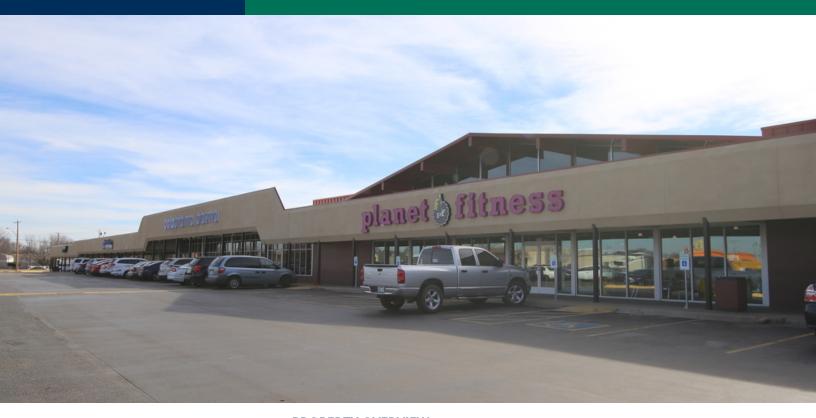

#### **PROPERTY OVERVIEW**

Almonte Shopping Center offers Small Shop space ideal for restaurant or service retail as well as 30,107 sf space for anchor tenant.

National tenants include Planet Fitness, Family Dollar and Octapharma Plasma. Close proximity to Will Rogers World Airport and easily accessible from I-240 and I-44. I-44 / Will Rogers Expressway is conveniently located 0.6 miles to the west with easy access.