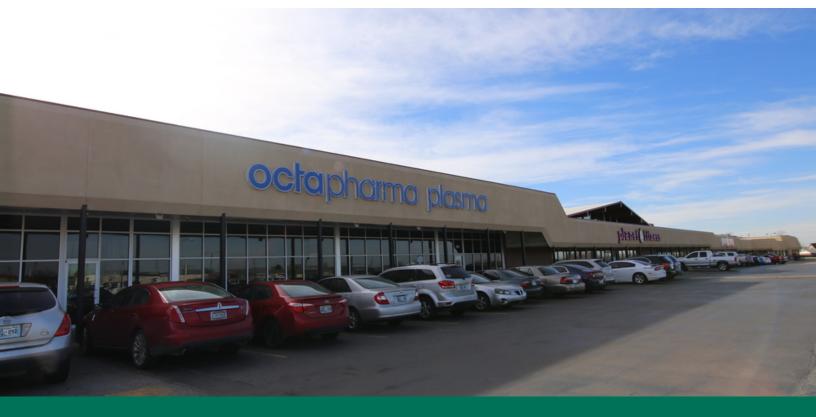

#### **PROPERTY OVERVIEW**

Almonte Shopping Center offers Small Shop space ideal for restaurant or service retail as well as 30,107 sf space for anchor tenant.

National tenants include Planet Fitness, Family Dollar and Octapharma Plasma. Close proximity to Will Rogers World Airport and easily accessible from I-240 and I-44. I-44 / Will Rogers Expressway is conveniently located 0.6 miles to the west with easy access.