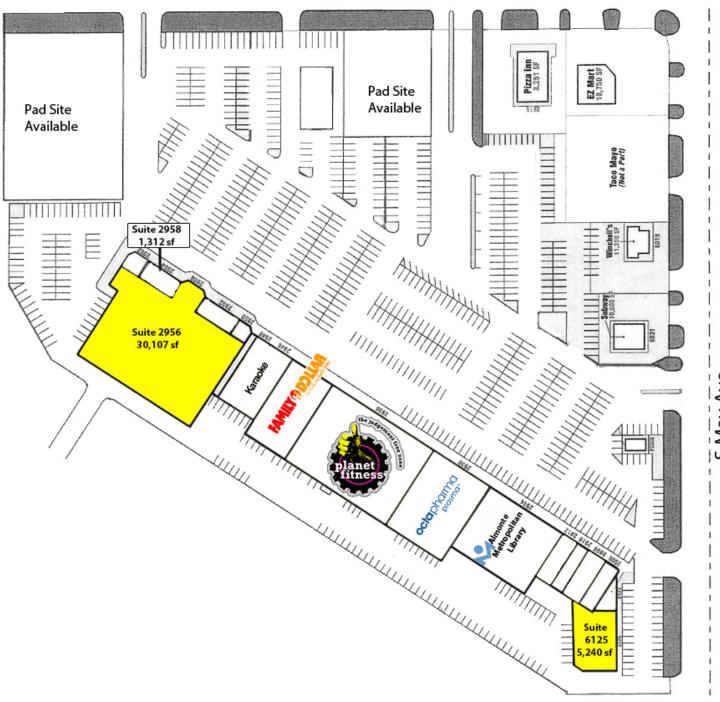

#### **OFFERING SUMMARY**

| Lease Rate: | Negotiable |
|-------------|------------|
| Lease Mate. | regotiable |

Building Size: 115,225 SF

Available SF: 5,240 - 30,107 SF

Submarket: South

#### **PROPERTY OVERVIEW**

Almonte Shopping Center offers Small Shop space ideal for restaurant or service retail as well as 30,107 sf space for anchor tenant.

National tenants include Planet Fitness, Family Dollar and Octapharma Plasma. Close proximity to Will Rogers World Airport and easily accessible from I-240 and I-44. I-44 / Will Rogers Expressway is conveniently located 0.6 miles to the west with easy access.

|          | SPACES | LEASE RATE | SPACE SIZE |
|----------|--------|------------|------------|
| 05112021 | 6125   | Negotiable | 5,240 SF   |
|          | 2956   | Negotiable | 30.107 SF  |

EV ERNST 405.843.7474 eernst@priceedwards.com priceedwards.com