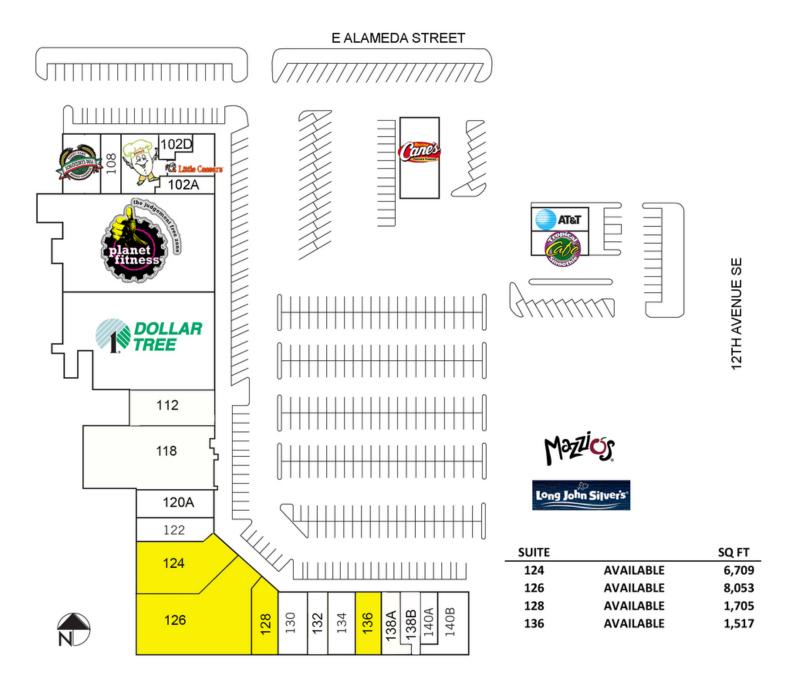

#### **OFFERING SUMMARY**

| Lease Rate:     | Negotiable       |  |  |
|-----------------|------------------|--|--|
| Building Size:  | 87,858 SF        |  |  |
| Available SF:   | 1,517 - 8,053 SF |  |  |
| Submarket:      | Moore Norman     |  |  |
| Traffic Counts: |                  |  |  |
| 12 Ave SE:      | north - 28,410   |  |  |
| 12 Ave SE:      | south - 29,300   |  |  |
| Alameda         | east - 15,624    |  |  |
| Alameda         | west - 14,433    |  |  |
|                 |                  |  |  |

### **PROPERTY OVERVIEW**

This Neighborhood Center is well positioned on the east side of Norman with excellent co-tenancy providing good foot traffic, on the strong retail corridor.

National restaurant chains at the intersection include: McDonald's, Mazzio's Pizza, Tropical Smoothie and Raising Cane's. Walmart SuperCenter is located less than 1/2 mile north of Alameda.