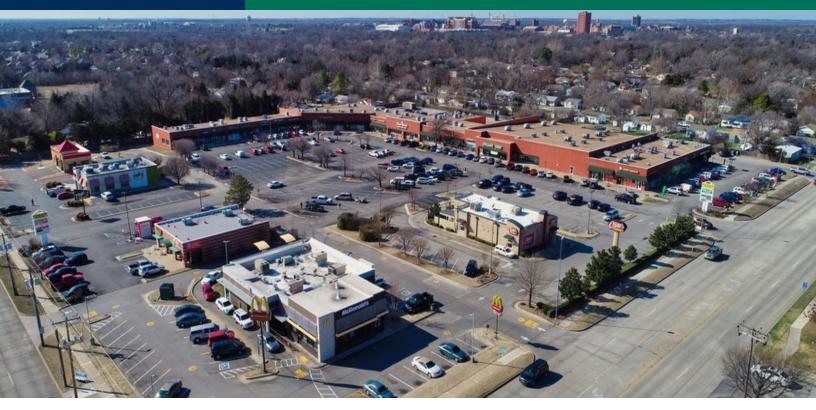

### **PROPERTY OVERVIEW**

This Neighborhood Center is well positioned on the east side of Norman with excellent co-tenancy providing good foot traffic, on the strong retail corridor.

National restaurant chains at the intersection include: McDonald's, Mazzio's Pizza, Tropical Smoothie and Raising Cane's. Walmart SuperCenter is located less than 1/2 mile north of Alameda.