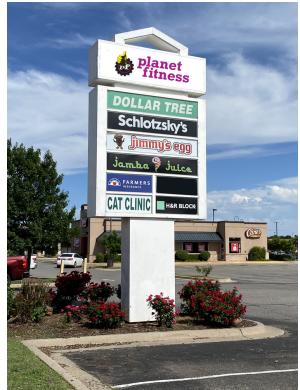

### **PROPERTY OVERVIEW**

This Neighborhood Center is well positioned on the east side of Norman with excellent co-tenancy providing good foot traffic, on the strong retail corridor.

National restaurant chains at the intersection include: McDonald's, Mazzio's Pizza, Tropical Smoothie and Raising Cane's. Walmart SuperCenter is located less than 1/2 mile north of Alameda.