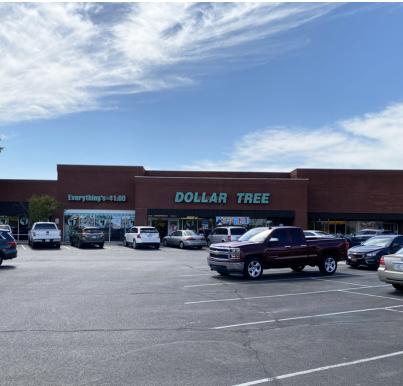

### **PROPERTY OVERVIEW**

This Neighborhood Center is well positioned on the east side of Norman with excellent co-tenancy providing good foot traffic, on the strong retail corridor.

National restaurant chains at the intersection include: McDonald's, Mazzio's Pizza, Tropical Smoothie and Raising Cane's. Walmart SuperCenter is located less than 1/2 mile north of Alameda.