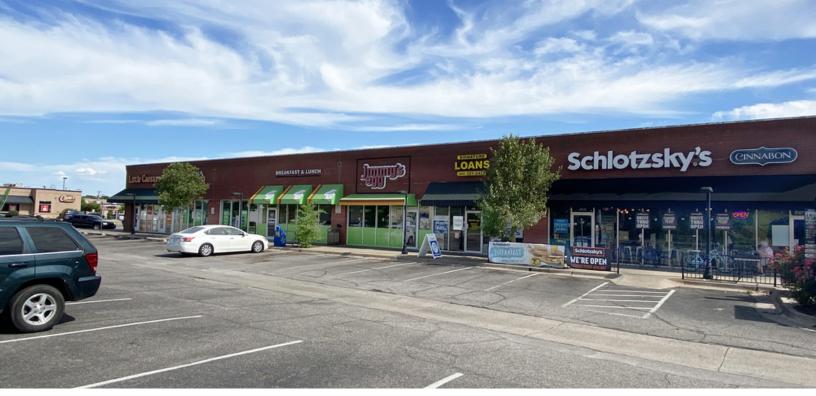

### **PROPERTY OVERVIEW**

This Neighborhood Center is well positioned on the east side of Norman with excellent co-tenancy providing good foot traffic, on the strong retail corridor.

National restaurant chains at the intersection include: McDonald's, Mazzio's Pizza, Tropical Smoothie and Raising Cane's. Walmart SuperCenter is located less than 1/2 mile north of Alameda.