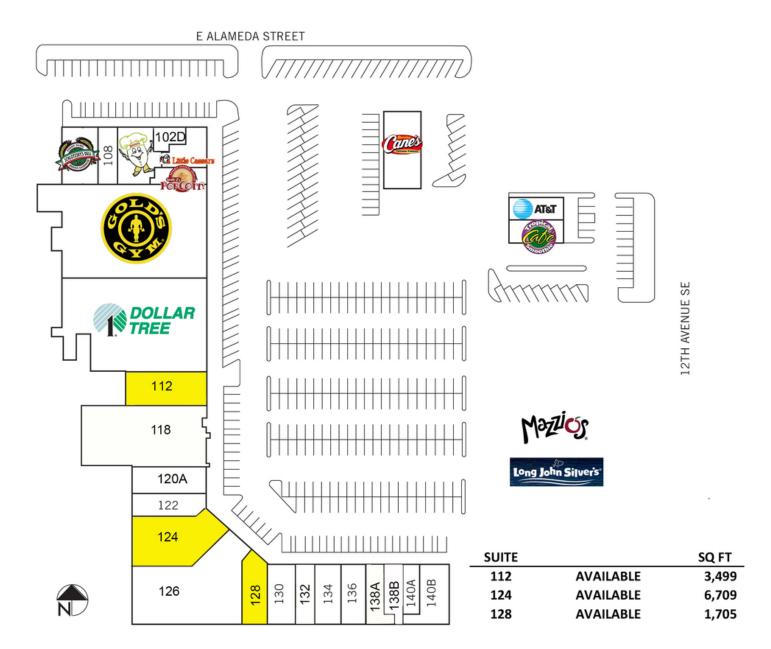

## ALAMEDA SQUARE SHOPPING CENTER

1100 - 1130 E Alameda St, Norman, OK 73071

| RETAIL SPACE NOW AVAILABLE |                            | PROPERTY OVERVIEW                                                                                                                                                                                    |                                |          |                                      |
|----------------------------|----------------------------|------------------------------------------------------------------------------------------------------------------------------------------------------------------------------------------------------|--------------------------------|----------|--------------------------------------|
| Available SF:              | 1,705 - 6,709 SF           | National restaurant chains at the intersection include:<br>McDonald's, Mazzio's Pizza, Tropical Smoothie and Raising<br>Cane. Walmart SuperCenter is located less than 1/2 mile north<br>of Alameda. |                                |          |                                      |
| Lease Rate:                | Negotiable                 | Traffic Counts:                                                                                                                                                                                      |                                |          |                                      |
| Building Size:             | 93,858 SF                  | 12 Ave SE<br>12 Ave SE<br>Alameda<br>Alameda                                                                                                                                                         | north<br>south<br>east<br>west |          | 28,410<br>29,300<br>15,624<br>14,433 |
| Sub Market:                | Moore/Norman               | Demographics;                                                                                                                                                                                        |                                |          |                                      |
| Cross Streets:             | E Alameda St & 12th Ave SE |                                                                                                                                                                                                      | 1 mile                         | 3 mile   | 5 mile                               |
|                            |                            | Population                                                                                                                                                                                           | 15,258                         | 78,994   | 110,418                              |
|                            |                            | HH Income                                                                                                                                                                                            | \$53,324                       | \$69,203 | \$81,034                             |
|                            |                            |                                                                                                                                                                                                      |                                |          | 111819                               |