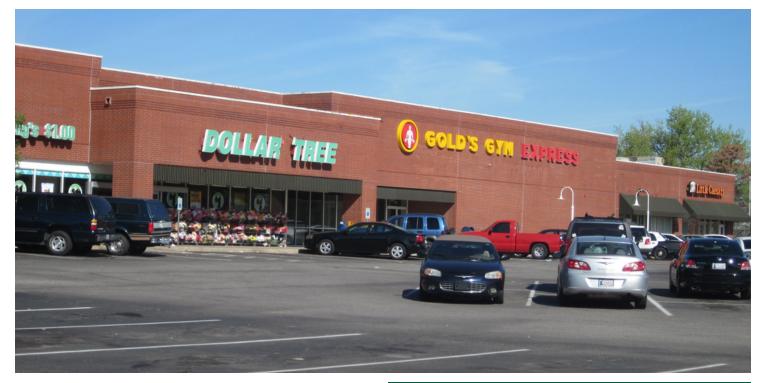

## ALAMEDA SQUARE SHOPPING CENTER

1100 - 1130 E Alameda St, Norman, OK 73071

| RETAIL SPACE NOW AVAILABLE |                            | PROPERTY OVERVIEW                                                                                                                                                                                    |                                |          |                                      |
|----------------------------|----------------------------|------------------------------------------------------------------------------------------------------------------------------------------------------------------------------------------------------|--------------------------------|----------|--------------------------------------|
| Available SF:              | 1,705 - 6,709 SF           | National restaurant chains at the intersection include:<br>McDonald's, Mazzio's Pizza, Tropical Smoothie and Raising<br>Cane. Walmart SuperCenter is located less than 1/2 mile north<br>of Alameda. |                                |          |                                      |
| Lease Rate:                | Negotiable                 | Traffic Counts:                                                                                                                                                                                      |                                |          |                                      |
| Building Size:             | 93,858 SF                  | 12 Ave SE<br>12 Ave SE<br>Alameda<br>Alameda                                                                                                                                                         | north<br>south<br>east<br>west |          | 28,410<br>29,300<br>15,624<br>14,433 |
| Sub Market:                | Moore/Norman               | Demographics;                                                                                                                                                                                        |                                |          |                                      |
| Cross Streets:             | E Alameda St & 12th Ave SE |                                                                                                                                                                                                      | 1 mile                         | 3 mile   | 5 mile                               |
|                            |                            | Population                                                                                                                                                                                           | 15,258                         | 78,994   | 110,418                              |
|                            |                            | HH Income                                                                                                                                                                                            | \$53,324                       | \$69,203 | \$81,034                             |
|                            |                            |                                                                                                                                                                                                      |                                |          | 111819                               |