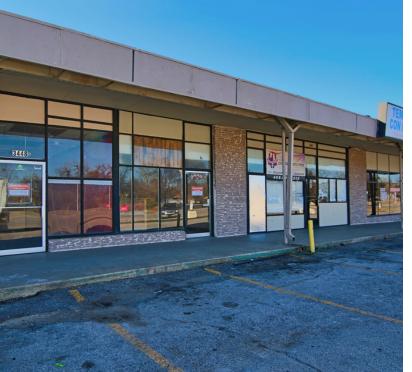

# Airline Newcastle Center

3502-3818 Newcastle Rd, Oklahoma City, OK 73119

#### **PROPERTY OVERVIEW**

Airline Newcastle Shopping Center is available for lease on the west side of I-44 on SW 29th and Newcastle Rd from I-44 exit on to SW 29th St traveling west. Follow SW 29th and take a slight left on to NewCastle Rd. The subject property is a continuation of the Airline Shopping Center on SW 29th.

#### **PROPERTY HIGHLIGHTS**

- Frontage | 457' on Newcastle Rd
- 145 parking Spaces (3.6/ 1,000 SF)
- Pylon Sign

| SPACES     | LEASE RATE                                           | SPACE SIZE                                                                                                                |                                                                                                                                              |
|------------|------------------------------------------------------|---------------------------------------------------------------------------------------------------------------------------|----------------------------------------------------------------------------------------------------------------------------------------------|
| Suite 3009 | \$2,500 per month                                    | 2,400 SF                                                                                                                  |                                                                                                                                              |
| Suite 3514 | \$1,700 per month                                    | 1,600 SF                                                                                                                  |                                                                                                                                              |
| Suite 3522 | \$1,200 per month                                    | 1,008 SF                                                                                                                  |                                                                                                                                              |
| Suite 3532 | \$3,300 per month                                    | 3,200 SF                                                                                                                  |                                                                                                                                              |
| Suite 3818 | \$1,300 per month                                    | 1,200 SF                                                                                                                  |                                                                                                                                              |
|            | Suite 3009<br>Suite 3514<br>Suite 3522<br>Suite 3532 | Suite 3009 \$2,500 per month   Suite 3514 \$1,700 per month   Suite 3522 \$1,200 per month   Suite 3532 \$3,300 per month | Suite 3009\$2,500 per month2,400 SFSuite 3514\$1,700 per month1,600 SFSuite 3522\$1,200 per month1,008 SFSuite 3532\$3,300 per month3,200 SF |