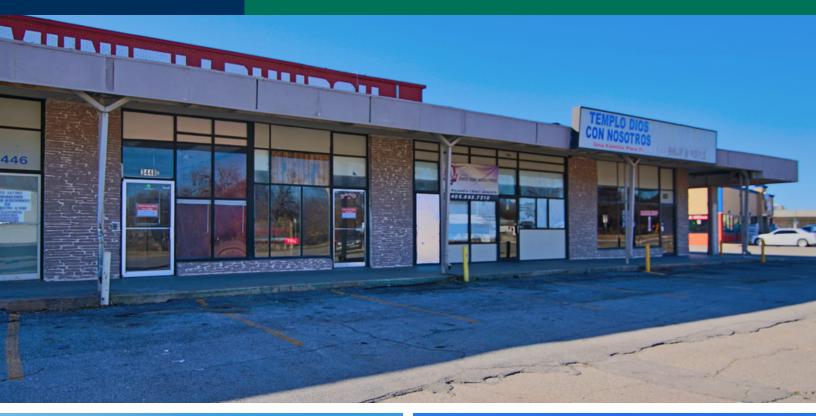

# Airline Newcastle Center

3502-3818 Newcastle Rd, Oklahoma City, OK 73119

#### **PROPERTY OVERVIEW**

Airline Newcastle Shopping Center is available for lease on the west side of I-44 on SW 29th and Newcastle Rd from I-44 exit on to SW 29th St traveling west. Follow SW 29th and take a slight left on to NewCastle Rd. The subject property is a continuation of the Airline Shopping Center on SW 29th.

#### **PROPERTY HIGHLIGHTS**

- Frontage | 457' on Newcastle Rd
- 145 parking Spaces (3.6/ 1,000 SF)
- Pylon Sign

| SPACES     | LEASE RATE                                           | SPACE SIZE                                                                                                                |                                                                                                                                              |
|------------|------------------------------------------------------|---------------------------------------------------------------------------------------------------------------------------|----------------------------------------------------------------------------------------------------------------------------------------------|
| Suite 3009 | \$2,500 per month                                    | 2,400 SF                                                                                                                  |                                                                                                                                              |
| Suite 3514 | \$1,700 per month                                    | 1,600 SF                                                                                                                  |                                                                                                                                              |
| Suite 3522 | \$1,200 per month                                    | 1,008 SF                                                                                                                  |                                                                                                                                              |
| Suite 3532 | \$3,300 per month                                    | 3,200 SF                                                                                                                  |                                                                                                                                              |
| Suite 3818 | \$1,300 per month                                    | 1,200 SF                                                                                                                  |                                                                                                                                              |
|            | Suite 3009<br>Suite 3514<br>Suite 3522<br>Suite 3532 | Suite 3009 \$2,500 per month   Suite 3514 \$1,700 per month   Suite 3522 \$1,200 per month   Suite 3532 \$3,300 per month | Suite 3009\$2,500 per month2,400 SFSuite 3514\$1,700 per month1,600 SFSuite 3522\$1,200 per month1,008 SFSuite 3532\$3,300 per month3,200 SF |