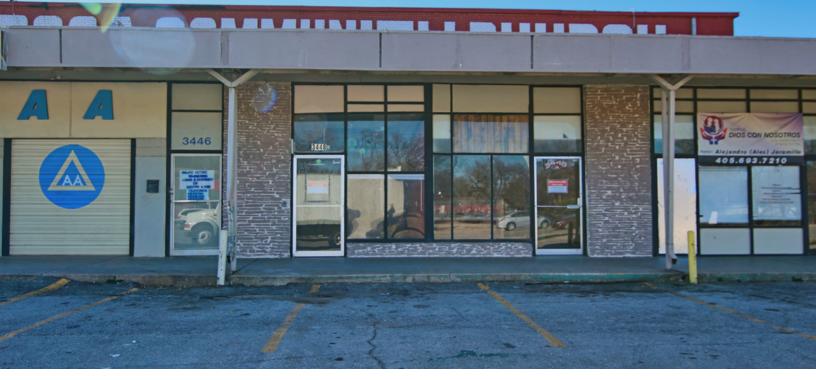

# Airline Newcastle Center

3502-3818 Newcastle Rd, Oklahoma City, OK 73119

#### **PROPERTY OVERVIEW**

Airline Newcastle Shopping Center is available for lease on the west side of I-44 on SW 29th and Newcastle Rd from I-44 exit on to SW 29th St traveling west. Follow SW 29th and take a slight left on to NewCastle Rd. The subject property is a continuation of the Airline Shopping Center on SW 29th.

#### **PROPERTY HIGHLIGHTS**

- Frontage | 457' on Newcastle Rd
- 145 parking Spaces (3.6/ 1,000 SF)
- Pylon Sign

| SPACES     | LEASE RATE                                           | SPACE SIZE                                                                                                                |                                                                                                                                              |
|------------|------------------------------------------------------|---------------------------------------------------------------------------------------------------------------------------|----------------------------------------------------------------------------------------------------------------------------------------------|
| Suite 3009 | \$2,500 per month                                    | 2,400 SF                                                                                                                  |                                                                                                                                              |
| Suite 3514 | \$1,700 per month                                    | 1,600 SF                                                                                                                  |                                                                                                                                              |
| Suite 3522 | \$1,200 per month                                    | 1,008 SF                                                                                                                  |                                                                                                                                              |
| Suite 3532 | \$3,300 per month                                    | 3,200 SF                                                                                                                  |                                                                                                                                              |
| Suite 3818 | \$1,300 per month                                    | 1,200 SF                                                                                                                  |                                                                                                                                              |
|            | Suite 3009<br>Suite 3514<br>Suite 3522<br>Suite 3532 | Suite 3009 \$2,500 per month   Suite 3514 \$1,700 per month   Suite 3522 \$1,200 per month   Suite 3532 \$3,300 per month | Suite 3009\$2,500 per month2,400 SFSuite 3514\$1,700 per month1,600 SFSuite 3522\$1,200 per month1,008 SFSuite 3532\$3,300 per month3,200 SF |