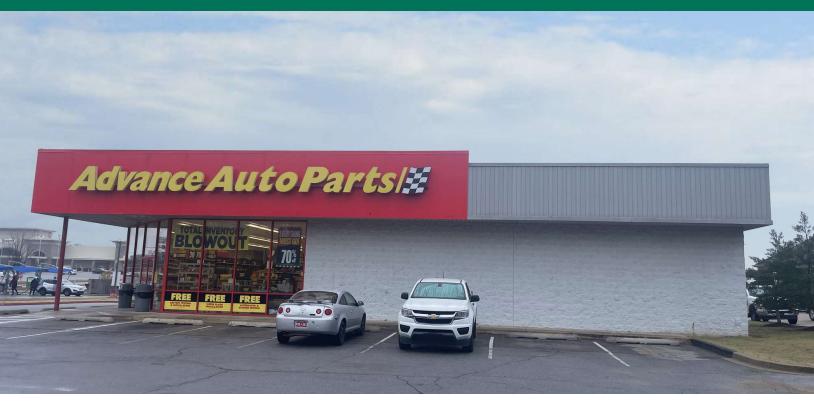

# ADVANCE AUTO BUILDING

11126 S MEMORIAL DR, BIXBY, OK 74008

#### PROPERTY DESCRIPTION

Ideal pad site location in front of Lowe's along S. Memorial Drive in Bixby.

Area retailers include: Lowe's Walgreens, Super Walmart, Costco, Lifetime Fitness.