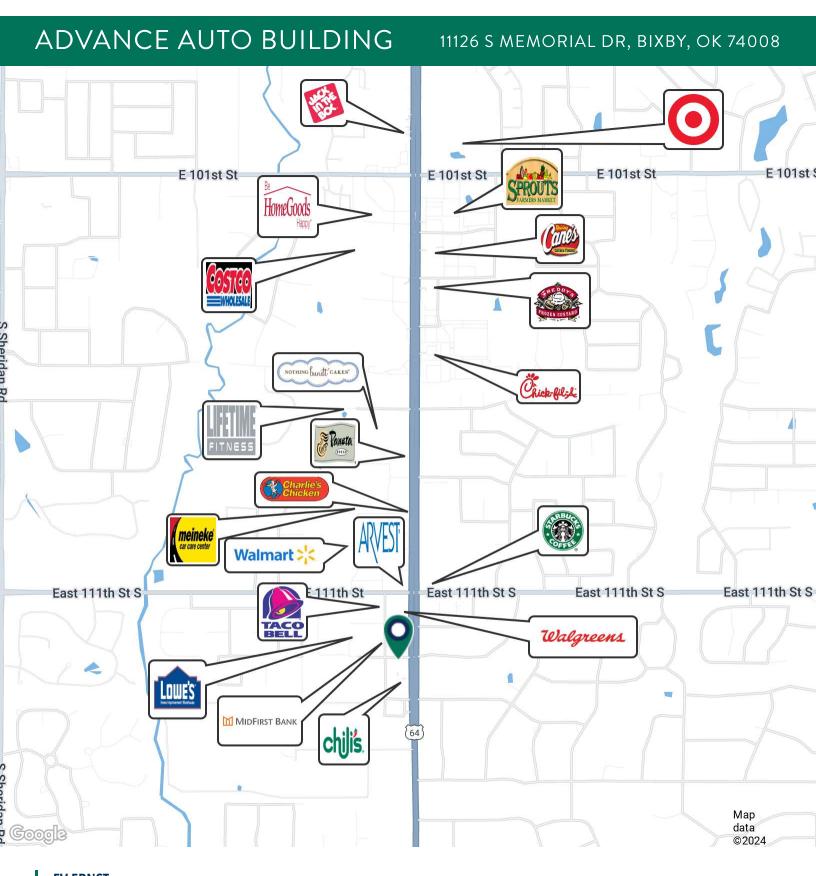

#### PROPERTY DESCRIPTION

Ideal pad site location in front of Lowe's along S. Memorial Drive in Bixby.

Area retailers include: Lowe's Walgreens, Super Walmart, Costco, Lifetime Fitness.