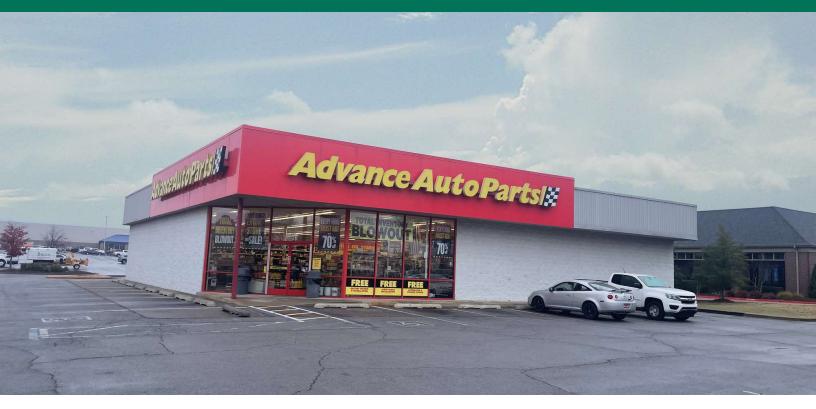

# ADVANCE AUTO BUILDING

11126 S MEMORIAL DR, BIXBY, OK 74008

#### PROPERTY DESCRIPTION

Ideal pad site location in front of Lowe's along S. Memorial Drive in Bixby.

Area retailers include: Lowe's Walgreens, Super Walmart, Costco, Lifetime Fitness.