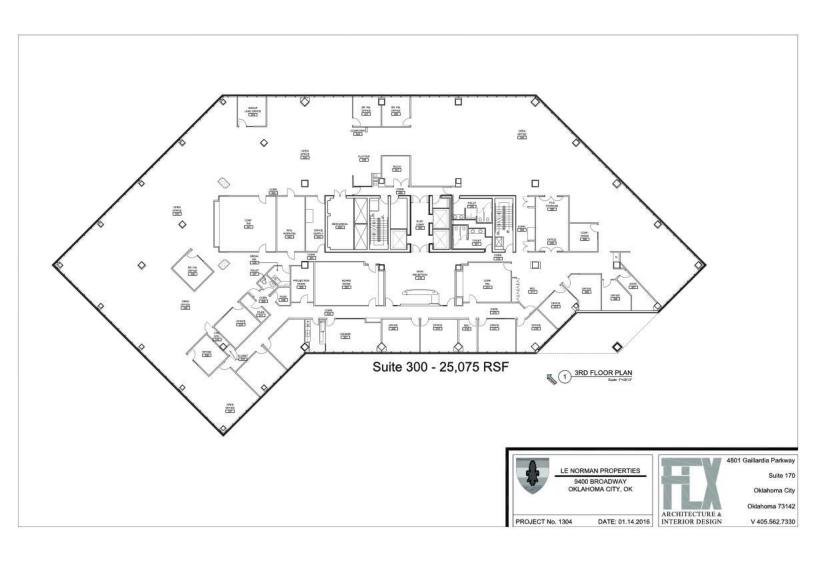

9400 BROADWAY

9400 BROADWAY EXTENSION OKLAHOMA CITY, OK 73114



20,431 - 45,506 SF FOR LEASE















**TRE DUPUY** 

tdupuy@priceedwards.com
0: 405.239.1210 C: 405.412.3810

**IAN SELF** 





9400 BROADWAY

9400 BROADWAY EXTENSION OKLAHOMA CITY, OK 73114



## **TRE DUPUY**

tdupuy@priceedwards.com 0: 405.239.1210 C: 405.412.3810

## **IAN SELF**



9400 BROADWAY

9400 BROADWAY EXTENSION OKLAHOMA CITY, OK 73114



#### **TRE DUPUY**

tdupuy@priceedwards.com 0: 405.239.1210 C: 405.412.3810

## IAN SELF



9400 BROADWAY

9400 BROADWAY EXTENSION OKLAHOMA CITY, OK 73114



#### **TRE DUPUY**

tdupuy@priceedwards.com 0: 405.239.1210 C: 405.412.3810

## **IAN SELF**