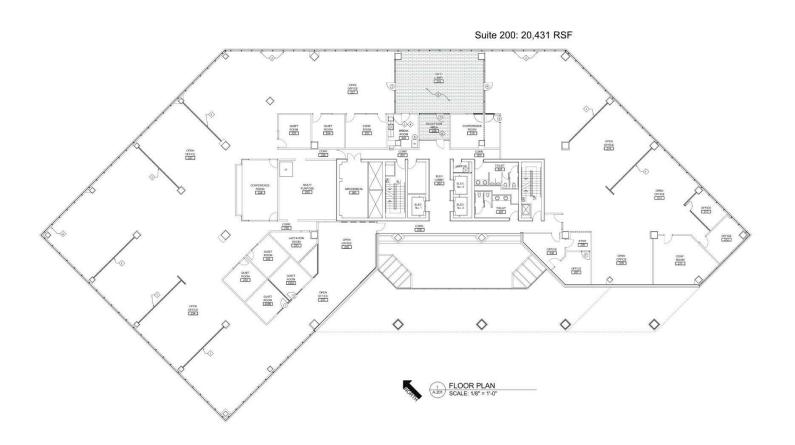

9400 BROADWAY

9400 BROADWAY EXTENSION OKLAHOMA CITY, OK 73114



20,431 - 45,506 SF FOR LEASE















**TRE DUPUY** 

tdupuy@priceedwards.com
0: 405.239.1210 C: 405.412.3810

**IAN SELF** 





9400 BROADWAY

9400 BROADWAY EXTENSION OKLAHOMA CITY, OK 73114



## **TRE DUPUY**

tdupuy@priceedwards.com 0: 405.239.1210 C: 405.412.3810

## **IAN SELF**



9400 BROADWAY

9400 BROADWAY EXTENSION OKLAHOMA CITY, OK 73114



#### **TRE DUPUY**

tdupuy@priceedwards.com 0: 405.239.1210 C: 405.412.3810

## IAN SELF



9400 BROADWAY

9400 BROADWAY EXTENSION OKLAHOMA CITY, OK 73114



#### **TRE DUPUY**

tdupuy@priceedwards.com 0: 405.239.1210 C: 405.412.3810

## **IAN SELF**