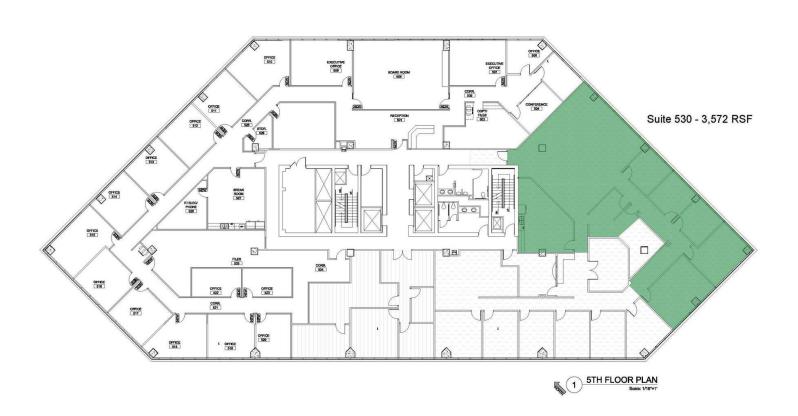

9400 BROADWAY

9400 BROADWAY EXTENSION OKLAHOMA CITY, OK 73114



20,431 - 45,506 SF FOR LEASE















**TRE DUPUY** 

tdupuy@priceedwards.com
0: 405.239.1210 C: 405.412.3810

**IAN SELF** 





9400 BROADWAY

9400 BROADWAY EXTENSION OKLAHOMA CITY, OK 73114



## **TRE DUPUY**

tdupuy@priceedwards.com 0: 405.239.1210 C: 405.412.3810

## **IAN SELF**



9400 BROADWAY

9400 BROADWAY EXTENSION OKLAHOMA CITY, OK 73114



#### **TRE DUPUY**

tdupuy@priceedwards.com 0: 405.239.1210 C: 405.412.3810

## IAN SELF



9400 BROADWAY

9400 BROADWAY EXTENSION OKLAHOMA CITY, OK 73114



#### **TRE DUPUY**

tdupuy@priceedwards.com 0: 405.239.1210 C: 405.412.3810

## **IAN SELF**