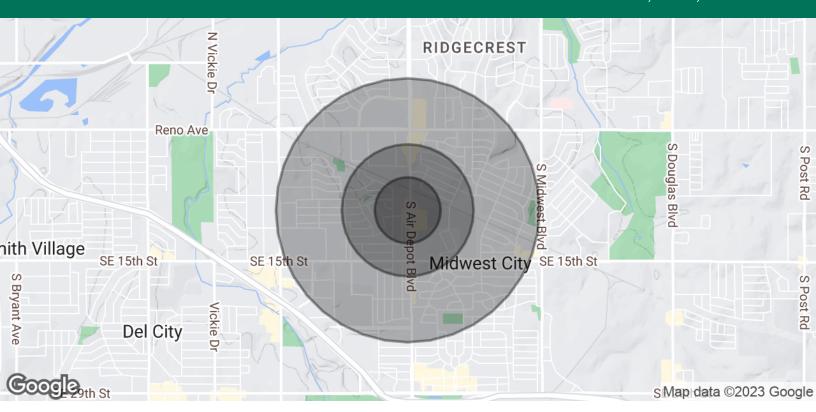

## 911 S AIR DEPOT BLVD, OKC, OK 73110

| POPULATION           | 0.25 MILES | 0.5 MILES | 1 MILE   |
|----------------------|------------|-----------|----------|
| Total Population     | 640        | 3,104     | 12,733   |
| Average Age          | 36.8       | 36.7      | 37.5     |
| Average Age (Male)   | 37.2       | 39.2      | 41.2     |
| Average Age (Female) | 36.9       | 35.3      | 35.4     |
| HOUSEHOLDS & INCOME  | 0.25 MILES | 0.5 MILES | 1 MILE   |
| Total Households     | 250        | 1,308     | 5,698    |
| # of Persons per HH  | 2.6        | 2.4       | 2.2      |
| Average HH Income    | \$47,742   | \$47,083  | \$51,713 |
| Average House Value  | \$76,951   | \$85,032  | \$96,661 |

<sup>\*</sup> Demographic data derived from 2020 ACS - US Census

06062023