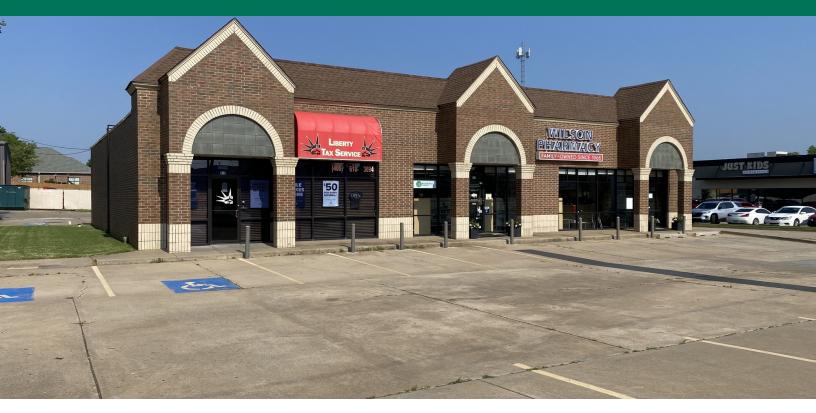

### WILSON PHARMACY/LIBERTY TAX SERVICE BLDG

## 911 S AIR DEPOT BLVD, OKC, OK 73110

#### PROPERTY DESCRIPTION

The Liberty Tax space is currently available for lease. It is approximately 1,527 square feet and located next to Wilson Pharmacy. Great opportunity for another tax service, insurance group, chiropractor, or other medical/type use looking to have great visibility from this highly trafficked area. Street Pylon signage available.

#### PROPERTY HIGHLIGHTS

- Close proximity to Tinker Air Force Base
- Great frontage of Air Depot Boulevard
- 24,000 cars per day