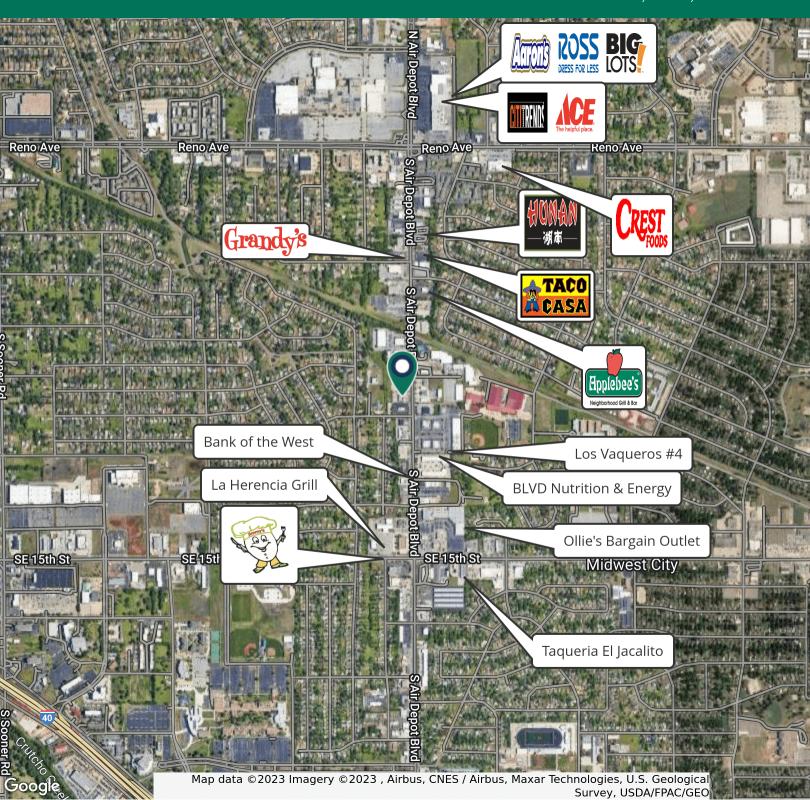

### WILSON PHARMACY/LIBERTY TAX SERVICE BLDG

## 911 S AIR DEPOT BLVD, OKC, OK 73110

#### PROPERTY DESCRIPTION

The Liberty Tax space is currently available for lease. It is approximately 1,527 square feet and located next to Wilson Pharmacy. Great opportunity for another tax service, insurance group, chiropractor, or other medical/type use looking to have great visibility from this highly trafficked area. Street Pylon signage available.

#### PROPERTY HIGHLIGHTS

- Close proximity to Tinker Air Force Base
- Great frontage of Air Depot Boulevard
- 24,000 cars per day