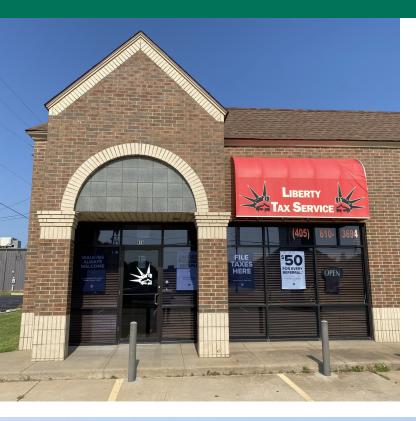

#### PROPERTY DESCRIPTION

The Liberty Tax space is currently available for lease. It is approximately 1,527 square feet and located next to Wilson Pharmacy. Great opportunity for another tax service, insurance group, chiropractor, or other medical/type use looking to have great visibility from this highly trafficked area. Street Pylon signage available.