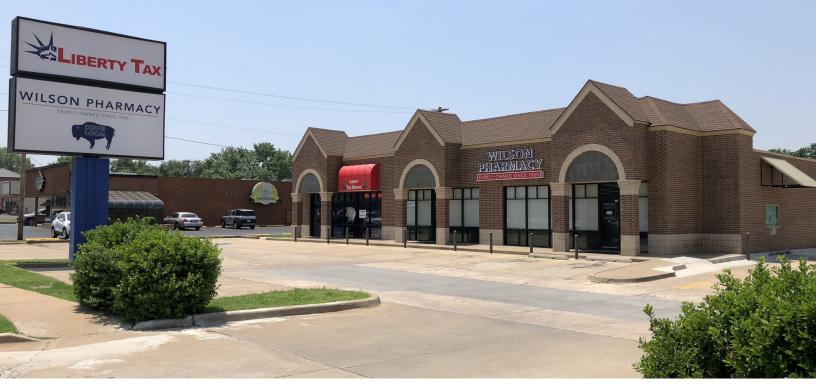

### WILSON PHARMACY/LIBERTY TAX SERVICE BLDG

## 911 S AIR DEPOT BLVD, OKC, OK 73110

#### PROPERTY DESCRIPTION

The Liberty Tax space is currently available for lease. It is approximately 1,527 square feet and located next to Wilson Pharmacy. Great opportunity for another tax service, insurance group, chiropractor, or other medical/type use looking to have great visibility from this highly trafficked area. Street Pylon signage available.

#### PROPERTY HIGHLIGHTS

- Close proximity to Tinker Air Force Base
- Great frontage of Air Depot Boulevard
- 24,000 cars per day