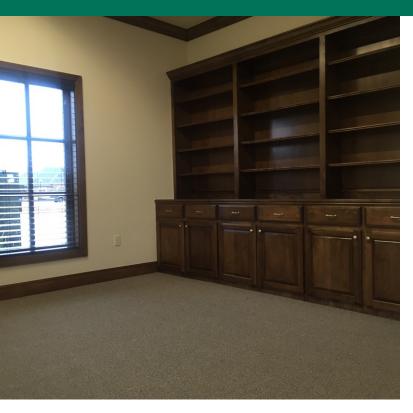

### PROPERTY HIGHLIGHTS

- Dedicated Fiber Line
- Large Conference Room
- High Ceilings & LED Lights
- Nine Individual Offices
- Multi-Person Receptionist Office
- Open Concept Work Areas
- Break Room with Stainless Steel Appliances
- Exterior Signage Available
- Beautiful Built-Ins