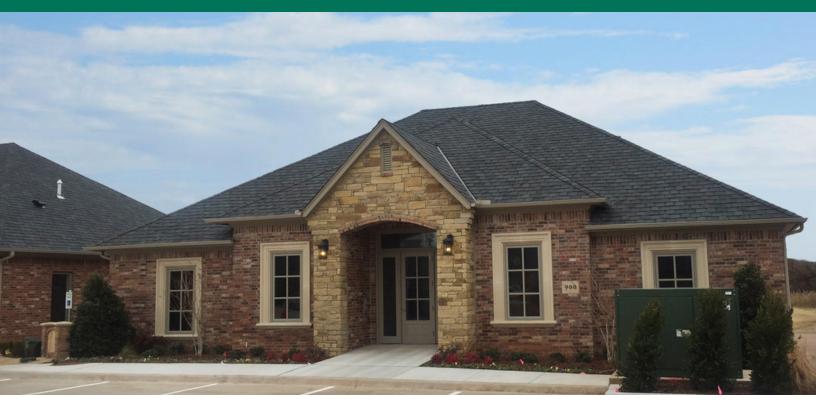

## OFFICE BUILDING FOR LEASE

900 139TH ST PARKWAY, EDMOND, OK 73013

#### PROPERTY DESCRIPTION

This beautiful office building is located in the Glen Eagles Office Park, just blocks from the Chisholm Creek development with easy access to Memorial Road and the Kilpatrick Turnpike.

### PROPERTY HIGHLIGHTS

- Dedicated Fiber Line
- Large Conference Room
- High Ceilings & LED Lights
- Nine Individual Offices
- Multi-Person Receptionist Office
- Open Concept Work Areas
- Break Room with Stainless Steel Appliances
- Exterior Signage Available
- Beautiful Built-Ins