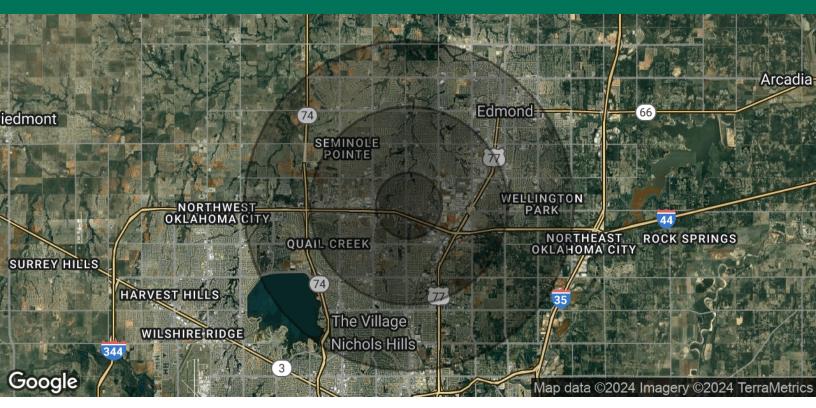

## OFFICE BUILDING FOR LEASE

900 139TH ST PARKWAY, EDMOND, OK 73013

| POPULATION           | 1 MILE    | 3 MILES   | 5 MILES   |
|----------------------|-----------|-----------|-----------|
| Total Population     | 4,930     | 68,736    | 156,761   |
| Average Age          | 32.1      | 32.3      | 34.0      |
| Average Age (Male)   | 32.2      | 30.8      | 32.2      |
| Average Age (Female) | 32.0      | 33.6      | 35.3      |
| HOUSEHOLDS & INCOME  | 1 MILE    | 3 MILES   | 5 MILES   |
| Total Households     | 2,221     | 29,032    | 64,656    |
| # of Persons per HH  | 2.2       | 2.4       | 2.4       |
| Average HH Income    | \$80,818  | \$69,113  | \$75,851  |
| Average House Value  | \$226,657 | \$182,434 | \$195,991 |