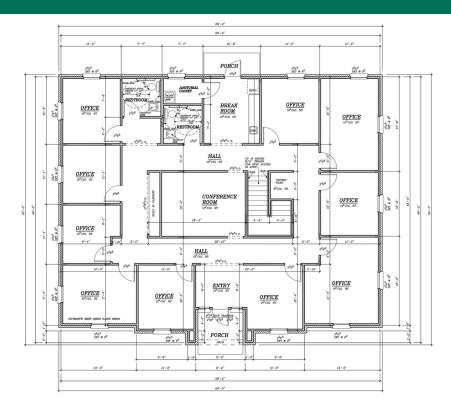

### PROPERTY HIGHLIGHTS

- Dedicated Fiber Line
- Large Conference Room
- High Ceilings & LED Lights
- Nine Individual Offices
- Multi-Person Receptionist Office
- Open Concept Work Areas
- Break Room with Stainless Steel Appliances
- Exterior Signage Available
- Beautiful Built-Ins