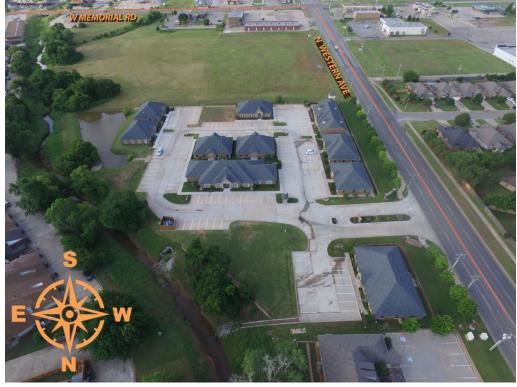

#### PROPERTY DESCRIPTION

This beautiful office building is located in the Glen Eagles Office Park, just blocks from the Chisholm Creek development with easy access to Memorial Road and the Kilpatrick Turnpike.