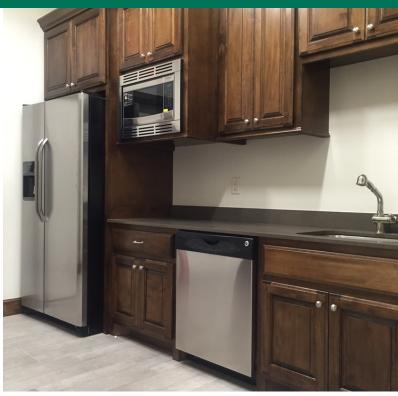

### PROPERTY HIGHLIGHTS

- Dedicated Fiber Line
- Large Conference Room
- High Ceilings & LED Lights
- Nine Individual Offices
- Multi-Person Receptionist Office
- Open Concept Work Areas
- Break Room with Stainless Steel Appliances
- Exterior Signage Available
- Beautiful Built-Ins