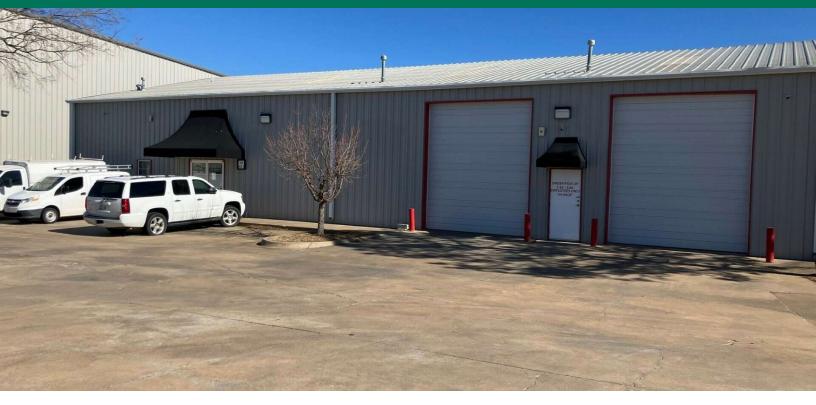

#### **PROPERTY HIGHLIGHTS**

- 6,000 SF, stand-alone, metal building (60'x100')
- Coffee bar
- 2 restrooms
- ±1,200 SF of office space
- Central HVAC in office
- Heated insulated warehouse
- No columns providing clear span usable warehouse space
- 9 parking spaces are available
- Two (2) 12'x14' overhead doors with openers
- 7 total buildings on the cul-de-sac
- 220-3 phase electric
- Concrete drive and concrete parking lot
- · Skylights in the warehouse provide ample, free light
- · Local, responsive ownership next door to property
- Zoning: I-2