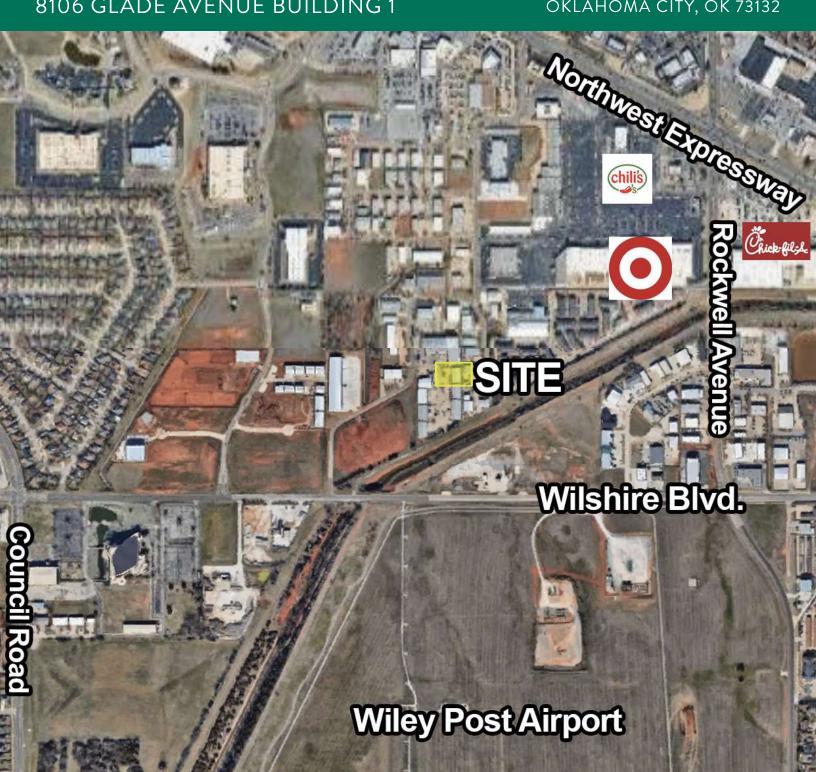

#### LOCATION DESCRIPTION

Located south of NW Expressway & Rockwell Ave. and north of Wilshire. About 5 minutes east of John Kilpatrick Turnpike. Wiley Post Airport is a few blocks south of the property.