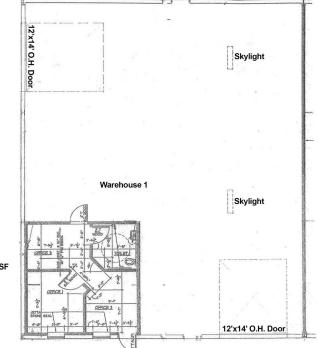

#### **PROPERTY HIGHLIGHTS**

- 6,000 SF, stand-alone, metal building with the south half (3,000 SF)
- 400 SF office (2 offices, reception and restroom)
- Building sits on the end of a quiet Cul-de-sac
- Central HVAC in office
- No columns providing clear span usable warehouse space
- 4 parking spaces are available
- 12'x14' overhead door (12' wide x 14' high)
- 21' height in center of building
- 7 total building on the cul-de-sac
- Single phase electric
- Concrete drive and concrete parking lot
- Skylights in the warehouse provide ample, free light
- Local, responsive ownership
- Zoning: I-2
- New LED lights in warehouse
- Owner agent