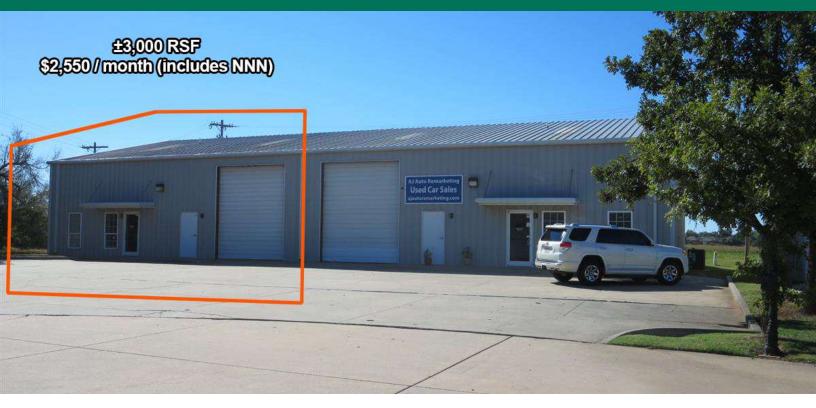

#### **PROPERTY HIGHLIGHTS**

- 6,000 SF, stand-alone, metal building with the south half (3,000 SF)
- 400 SF office (2 offices, reception and restroom)
- Building sits on the end of a quiet Cul-de-sac
- Central HVAC in office
- No columns providing clear span usable warehouse space
- 4 parking spaces are available
- 12'x14' overhead door (12' wide x 14' high)
- 21' height in center of building
- 7 total building on the cul-de-sac
- Single phase electric
- Concrete drive and concrete parking lot
- Skylights in the warehouse provide ample, free light
- Local, responsive ownership
- Zoning: I-2
- New LED lights in warehouse
- Owner agent

#### OFFERING SUMMARY

| Available SF: | ±3,000 RSF                                               |
|---------------|----------------------------------------------------------|
|               |                                                          |
| Lease Rate:   | \$8.50 / SF + \$1.70 / SF NNN<br>(\$2,550 / month total) |