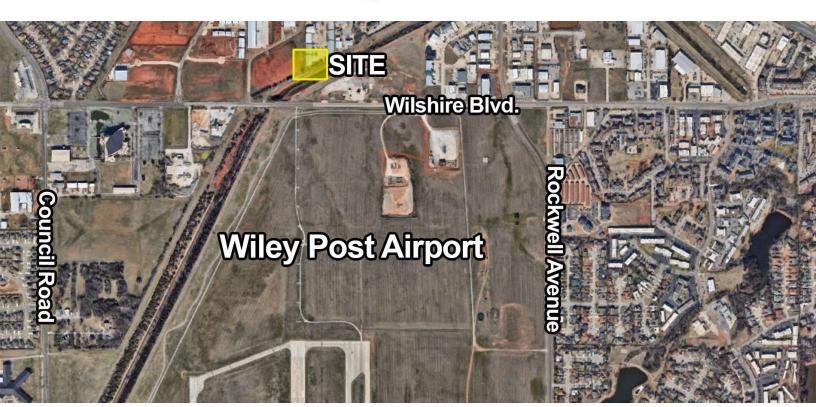

#### LOCATION DESCRIPTION

Located south of NW Expressway & Rockwell Ave. and north of Wilshire. About 5 minutes east of John Kilpatrick Turnpike. Wiley Post Airport is a few blocks south of the property