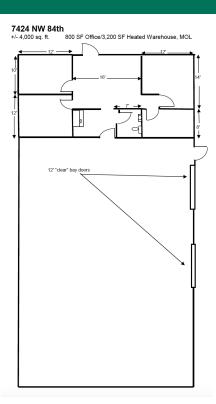

#### **OFFERING SUMMARY**

| Lease Rate:     | \$12.00 SF/yr MG                   |
|-----------------|------------------------------------|
| Available SF:   | 4,000 RSF                          |
| Lot Size:       | 0.27 Acres                         |
| Building Size:  | 4,000 RSF                          |
| Overhead Doors: | 2                                  |
| Year Built:     | 2002                               |
| Zoning:         | I-2                                |
| Market:         | Northwest                          |
| Submarket:      | Rockwell Industrial Park           |
| Cross Streets:  | NW Expressway &<br>Rockwell Avenue |