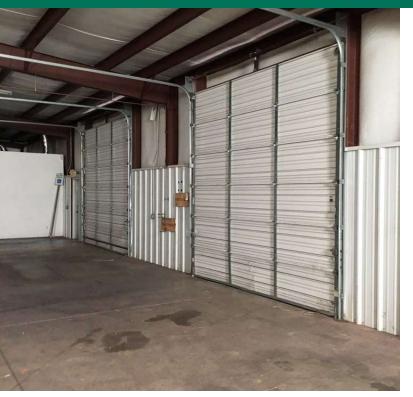

#### **OFFERING SUMMARY**

| Lease Rate:     | \$12.00 SF/yr MG                   |
|-----------------|------------------------------------|
| Available SF:   | 4,000 RSF                          |
| Lot Size:       | 0.27 Acres                         |
| Building Size:  | 4,000 RSF                          |
| Overhead Doors: | 2                                  |
| Year Built:     | 2002                               |
| Zoning:         | I-2                                |
| Market:         | Northwest                          |
| Submarket:      | Rockwell Industrial Park           |
| Cross Streets:  | NW Expressway &<br>Rockwell Avenue |