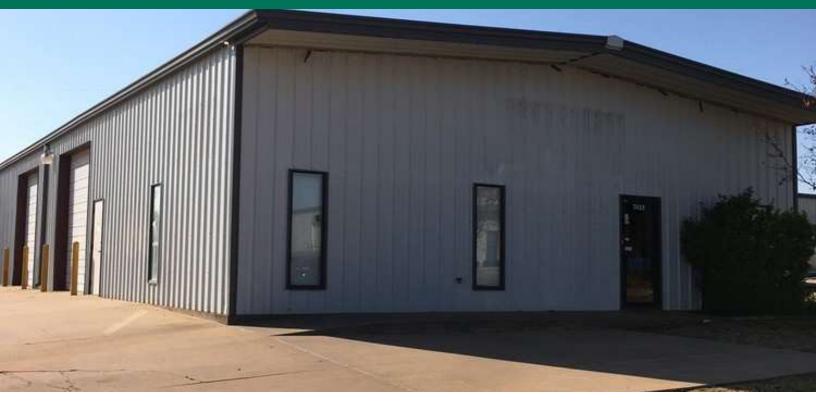

#### LOCATION DESCRIPTION

This stand-alone office/warehouse sits just off NW Expressway and N. Rockwell and just north of Wiley Post Airport. With easy access to the Kilpatrick Turnpike off NW Expressway and I-244 further east this place provides quick accessibility to all major thoroughfares and locations in the metro.

#### **OFFERING SUMMARY**

| Lease Rate:     | \$12.00 SF/yr MG                   |
|-----------------|------------------------------------|
| Available SF:   | 4,000 RSF                          |
| Lot Size:       | 0.27 Acres                         |
| Building Size:  | 4,000 RSF                          |
| Overhead Doors: | 2                                  |
| Year Built:     | 2002                               |
| Zoning:         | I-2                                |
| Market:         | Northwest                          |
| Submarket:      | Rockwell Industrial Park           |
| Cross Streets:  | NW Expressway &<br>Rockwell Avenue |