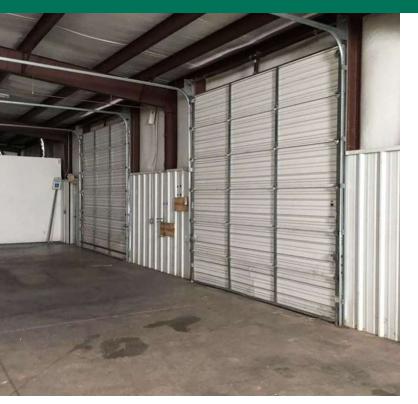

#### **OFFERING SUMMARY**

| Lease Rate:     | \$12.00 SF/yr MG                   |
|-----------------|------------------------------------|
| Available SF:   | 4,000 RSF                          |
| Lot Size:       | 0.27 Acres                         |
| Building Size:  | 4,000 SF                           |
| Building Size:  | 4,000 SF                           |
| Overhead Doors: | 2                                  |
|                 | 2002                               |
| Zoning:         | I-2                                |
| Market:         |                                    |
| Submarket:      |                                    |
|                 | NW Expressway & Rockwell<br>Avenue |