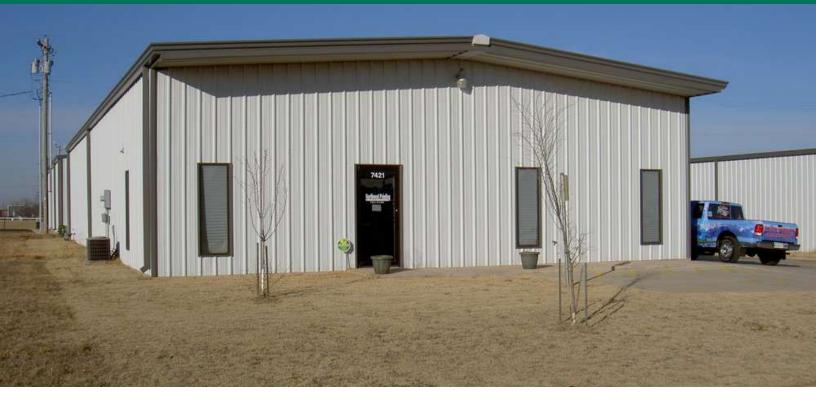

### ROCKWELL INDUSTRIAL PARK 7421 NW 84TH OKLAHOMA CITY, OK 73132

### LOCATION DESCRIPTION

This stand-alone office/warehouse sits just off NW Expressway and N. Rockwell and just north of Wiley Post Airport. With easy access to the Kilpatrick Turnpike off NW Expressway and I-244 further east this place provides quick accessibility to all major thoroughfares and locations in the metro.

#### **OFFERING SUMMARY**

| Lease Rate:     | \$12.00 SF/yr MG                   |
|-----------------|------------------------------------|
| Available SF:   | 4,000 RSF                          |
| Lot Size:       | 0.27 Acres                         |
| Building Size:  | 4,000 SF                           |
| Building Size:  | 4,000 SF                           |
| Overhead Doors: | 2                                  |
|                 | 2002                               |
| Zoning:         | I-2                                |
| Market:         |                                    |
| Submarket:      |                                    |
|                 | NW Expressway & Rockwell<br>Avenue |