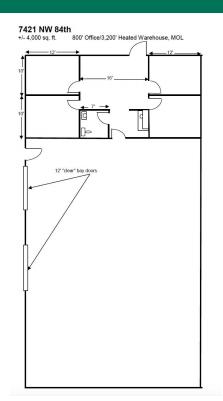

#### **OFFERING SUMMARY**

| Lease Rate:     | \$12.00 SF/yr MG                   |
|-----------------|------------------------------------|
| Available SF:   | 4,000 RSF                          |
| Lot Size:       | 0.27 Acres                         |
| Building Size:  | 4,000 SF                           |
| Building Size:  | 4,000 SF                           |
| Overhead Doors: | 2                                  |
|                 | 2002                               |
| Zoning:         | I-2                                |
| Market:         |                                    |
| Submarket:      |                                    |
|                 | NW Expressway & Rockwell<br>Avenue |