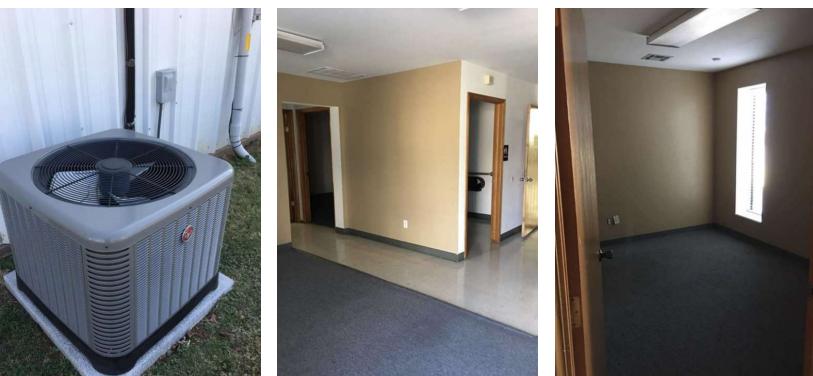

#### **PROPERTY DESCRIPTION**

Property Taxes at .\$75 per SF per Yr. Est. Building insurance at \$.25 per SF per Yr.

#### **OFFERING SUMMARY**

| Lease Rate:     | \$12.00 SF/yr MG                   |
|-----------------|------------------------------------|
| Available SF:   | 4,000 RSF                          |
| Lot Size:       | 0.27 Acres                         |
| Building Size:  | 4,000 SF                           |
| Building Size:  | 4,000 SF                           |
| Overhead Doors: | 2                                  |
|                 | 2002                               |
| Zoning:         | I-2                                |
| Market:         |                                    |
| Submarket:      |                                    |
|                 | NW Expressway & Rockwell<br>Avenue |