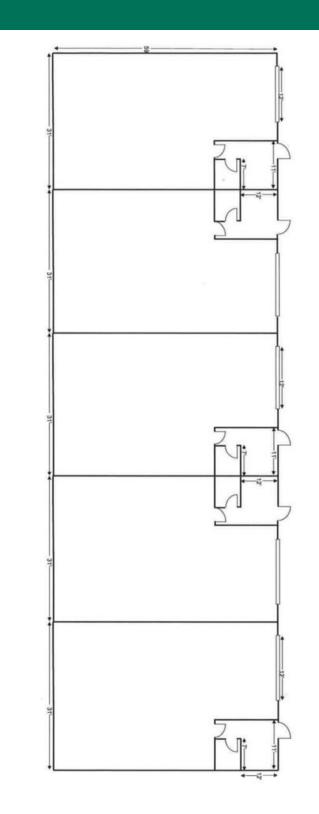

### PROPERTY HIGHLIGHTS:

FIVE, 2,000 SQUARE FOOT (MOL) UNITS AVAILABLE

CAN BE LEASED IN 2,000 SQUARE FOOT INCREMENTS

12' ON-GRADE OVERHEAD DOORS, 1 PER UNIT

250' SQUARE FEET (MOL) CLIMATE CONTROLLED OFFICE

ADA COMPLIANT RESTROOMS

FULLY INSULATED WAREHOUSE

SEPERATELY METERED UTILITIES

C. DEREK JAMES 405.239.1206 djames@priceedwards.com priceedwards.com

The information contained herein is from sources deemed reliable. No representation is made to the accuracy herein. Photos herein are the property of their respective owners, and use of them without express written consent of the owner is prohibited