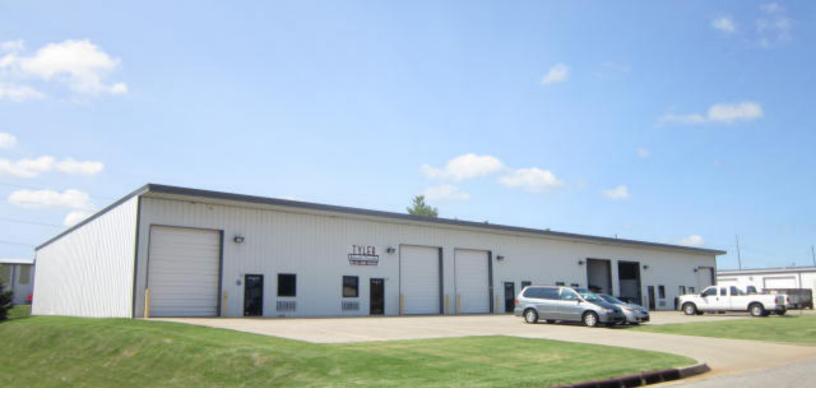

# **Rockwell Industrial Park**

7408 NW 83rd, Oklahoma City, OK 73134

#### LOCATION OVERVIEW

The Rockwell Industrial Park is located in the Northwest quadrant of Oklahoma City. Sitting just north of Wiley Post Airport, this location allows quick access to the Northwest Expressway and in turn, the Kilpatrick Turnpike and all points beyond. Fine and casual dining abound in the area. Big box retailers close by include Target, Lowes along with many other local and national retailers.