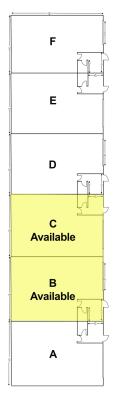

### OFFERING SUMMARY

| Lease Rate:                | \$12.00 SF/yr Modified Gross |
|----------------------------|------------------------------|
| Number of Units Available: | 2                            |
| Suite B:                   | ±2,000 RSF                   |
| Suite C:                   | ± 2,000 RSF                  |
| Lot Size:                  | 0.55 Acres                   |