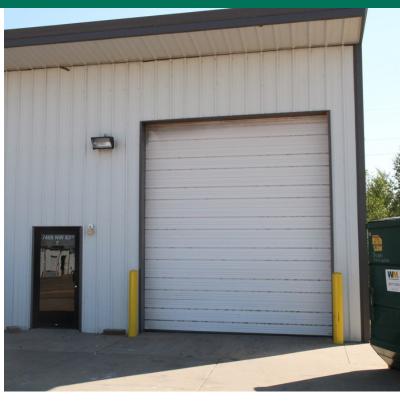

#### **CUSTOM HEADER**

- 12' ON-GRADE OVERHEAD DOORS, 1 PER UNIT
- 250' SQUARE FEET (MOL) CLIMATE CONTROLLED OFFICE
- ADA COMPLIANT RESTROOMS
- FULLY INSULATED WAREHOUSE SEPARATELY METERED UTILITIES