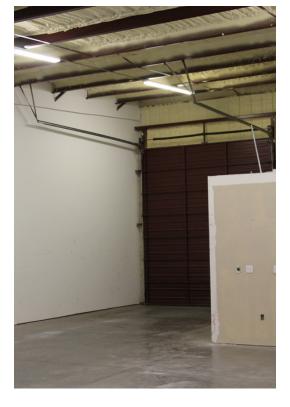

#### **CUSTOM HEADER**

- 12' ON-GRADE OVERHEAD DOORS, 1 PER UNIT
- 250' SQUARE FEET (MOL) CLIMATE CONTROLLED OFFICE
- ADA COMPLIANT RESTROOMS
- FULLY INSULATED WAREHOUSE SEPARATELY METERED UTILITIES