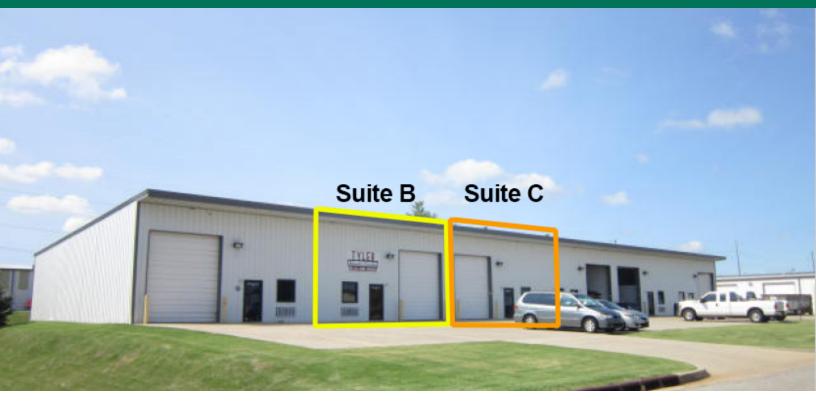

### OFFERING SUMMARY

| Lease Rate:                | \$12.00 SF/yr Modified Gross |
|----------------------------|------------------------------|
| Number of Units Available: | 2                            |
| Suite B:                   | ±2,000 RSF                   |
| Suite C:                   | ± 2,000 RSF                  |
| Lot Size:                  | 0.55 Acres                   |