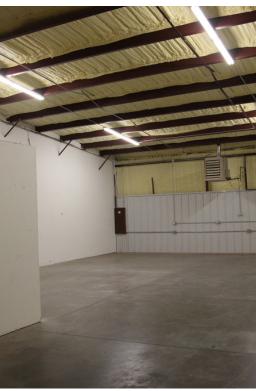

#### **CUSTOM HEADER**

- 12' ON-GRADE OVERHEAD DOORS, 1 PER UNIT
- 250' SQUARE FEET (MOL) CLIMATE CONTROLLED OFFICE
- ADA COMPLIANT RESTROOMS
- FULLY INSULATED WAREHOUSE SEPARATELY METERED UTILITIES