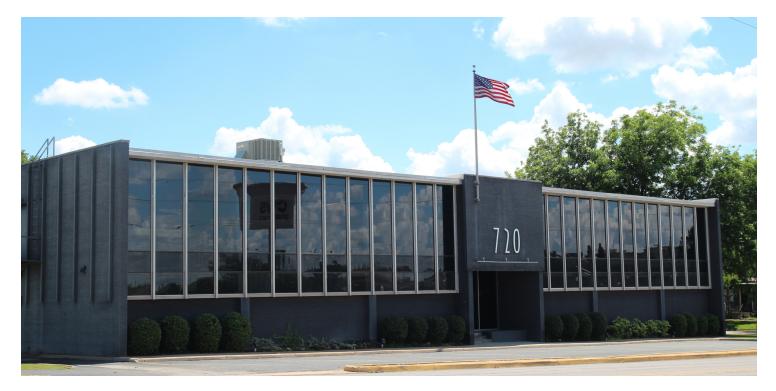

## 720 NW 50TH ST. LOCATION! LOCATION!

| OFFERING SUMMARY | (                                                               | PROPERTY OVERVIEW                                                                                                                                                                                                                                                          |
|------------------|-----------------------------------------------------------------|----------------------------------------------------------------------------------------------------------------------------------------------------------------------------------------------------------------------------------------------------------------------------|
| Available SF:    | +/- 2,048 SF                                                    | <b>Location! Location! Location!</b> (50th & Shartel) Prominently<br>located in the heart of Oklahoma City, this modernized two-story<br>office building is within close proximity to Crown Heights, Nichols<br>Hills, I-235/Broadway Extension, I-44, and Western Avenue. |
| Lease Rate:      | \$3,200 / per month<br>Full Service<br>with 2% annual increases | PROPERTY HIGHLIGHTS                                                                                                                                                                                                                                                        |
|                  |                                                                 | 1st floor with great lobby exposure with modern vibe                                                                                                                                                                                                                       |
|                  |                                                                 | Conference Room                                                                                                                                                                                                                                                            |
|                  |                                                                 | 6 Offices                                                                                                                                                                                                                                                                  |
|                  |                                                                 | Coffee Bar                                                                                                                                                                                                                                                                 |
|                  |                                                                 | Open Area                                                                                                                                                                                                                                                                  |
|                  |                                                                 | Work Station                                                                                                                                                                                                                                                               |