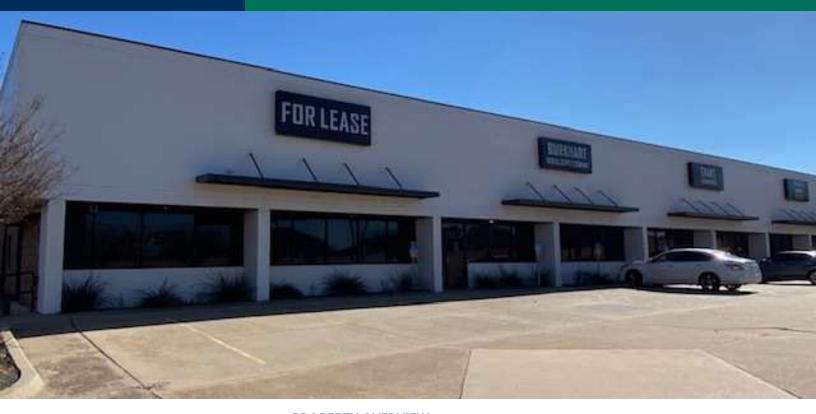

### **PROPERTY OVERVIEW**

This Ideal location provides excellent visibility and easy access to the OKC Metro; offering flex space with a great opportunity for showroom, offices, and storage space/shop.

#### **PROPERTY HIGHLIGHTS**

- Retail frontage
- Opportunity for office or retail
- Excellent Interstate Access
- End Cap space available

| SPACE                     | LEASE RATE    | SPACE SIZE |
|---------------------------|---------------|------------|
| 7004 N Broadway Extension | \$12.00 SF/yr | 4,000 SF   |