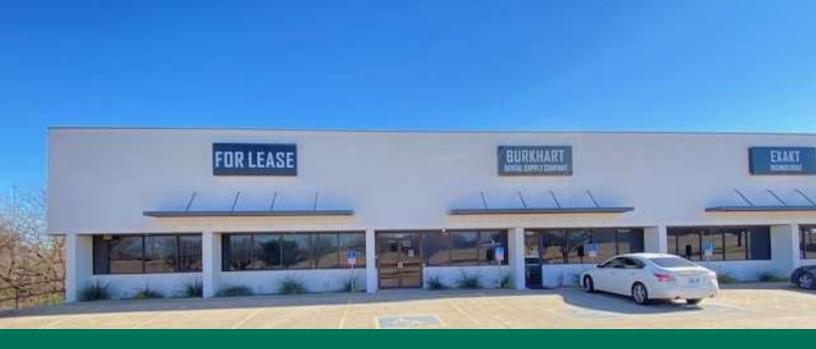

### **PROPERTY OVERVIEW**

This Ideal location provides excellent visibility and easy access to the OKC Metro; offering flex space with a great opportunity for showroom, offices, and storage space/shop.

#### **PROPERTY HIGHLIGHTS**

- Retail frontage
- Opportunity for office or retail
- Excellent Interstate Access
- End Cap space available

| SPACE                     | LEASE RATE    | SPACE SIZE |
|---------------------------|---------------|------------|
| 7004 N Broadway Extension | \$12.00 SF/yr | 4,000 SF   |