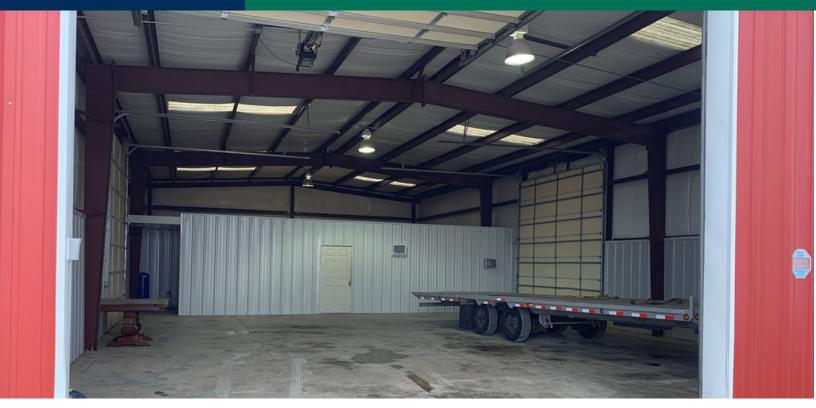

#### **PROPERTY OVERVIEW**

- 6,800 SF between two buildings
- Sliding access gate with key code and remote.
- The fenced and graveled yard area allows for outside storage.
- 3,600 SF building equipped with a security system, small office, 16' ceiling, 4-14'X14' Overhead Doors, and a septic system.
- 3,200 SF building equipped with 2- 12'X14' Overhead Doors and spray foam insulation.