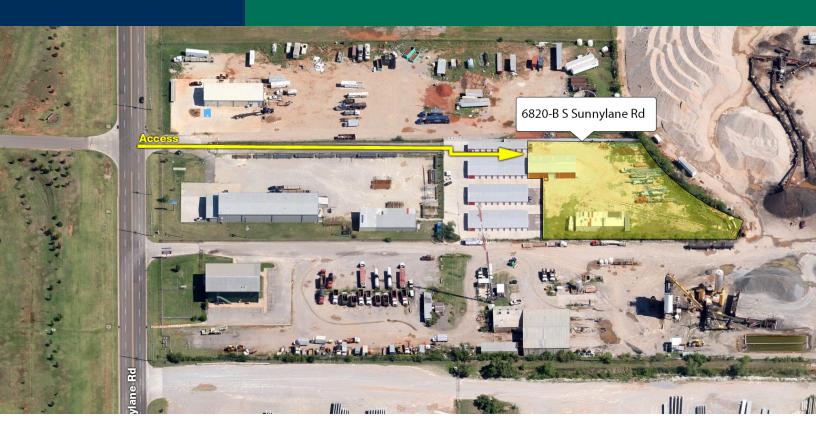

### Industrial Buildings for Lease

6820-B S Sunnylane Road, Oklahoma City, OK 73135

#### **LOCATION OVERVIEW**

Just south of SE 59th Street and directly off of S Sunnylane, offering quick access to I-240 and the entire interstate system.