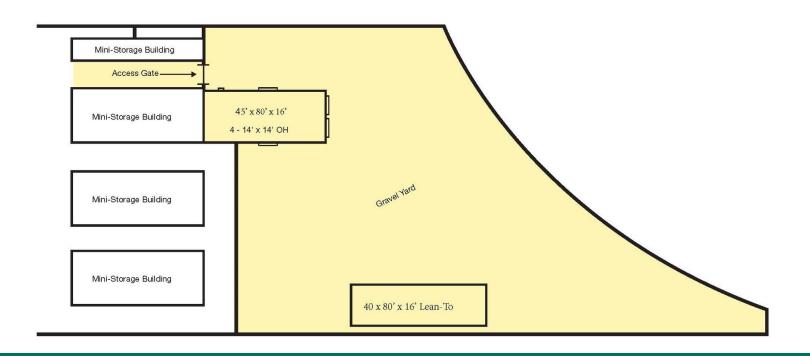

#### **PROPERTY OVERVIEW**

- 6,800 SF between two buildings
- Sliding access gate with key code and remote.
- The fenced and graveled yard area allows for outside storage.
- 3,600 SF building equipped with a security system, small office, 16' ceiling, 4-14'X14' Overhead Doors, and a septic system.
- 3,200 SF building equipped with 2- 12'X14' Overhead Doors and spray foam insulation.