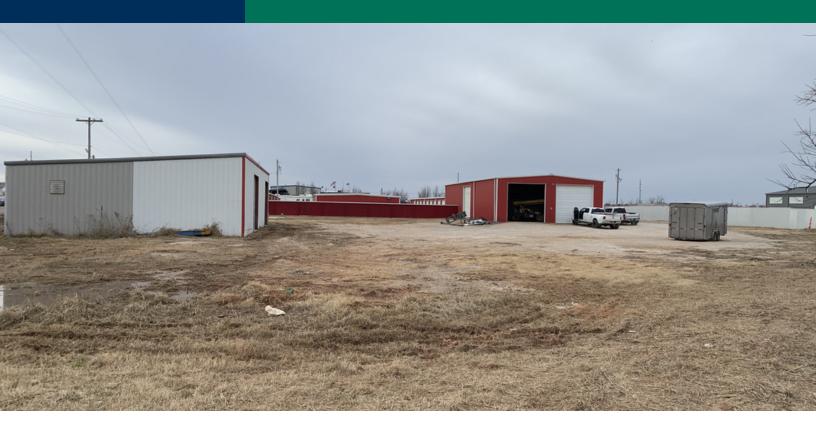

#### **PROPERTY OVERVIEW**

- 6,800 SF between two buildings
- Sliding access gate with key code and remote.
- The fenced and graveled yard area allows for outside storage.
- 3,600 SF building equipped with a security system, small office, 16' ceiling, 4-14'X14' Overhead Doors, and a septic system.
- 3,200 SF building equipped with 2- 12'X14' Overhead Doors and spray foam insulation.