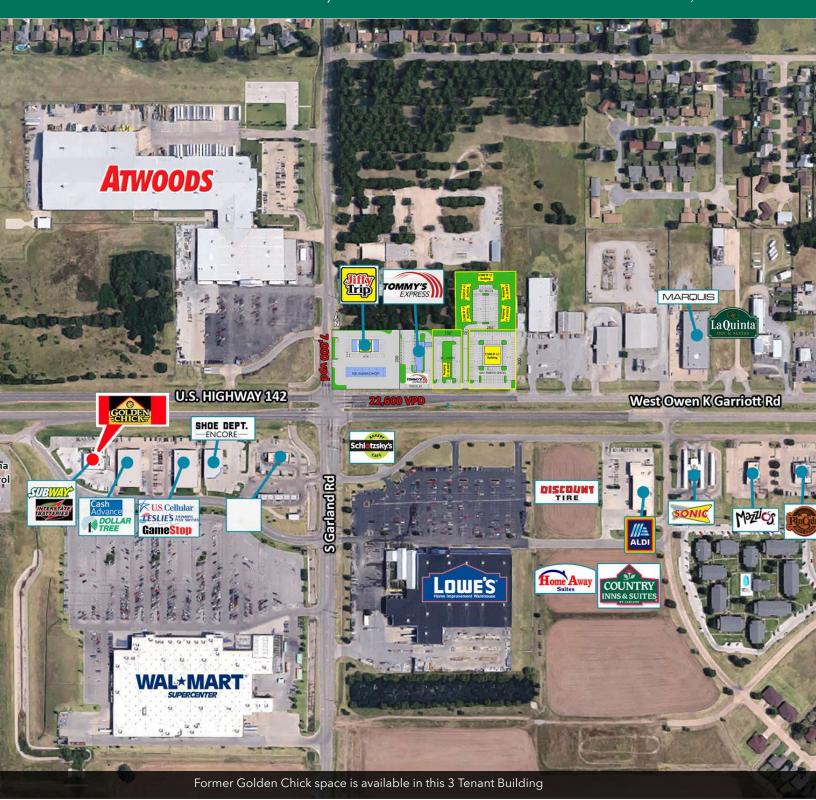

#### PROPERTY DESCRIPTION

This property is ready-made for a fast food or retail user. Neighbors include Walmart Supercenter, Aldi, Lowe's, Sonic, Schlotzsky's, Atwoods, Subway, Jiffy Trip Fuel Station, Discount Tire, and many others.

### PROPERTY HIGHLIGHTS

- 2nd Gen Restaurant Space
- Vent Hood
- Walk-In Cooler
- Grease Trap
- Shared pylon