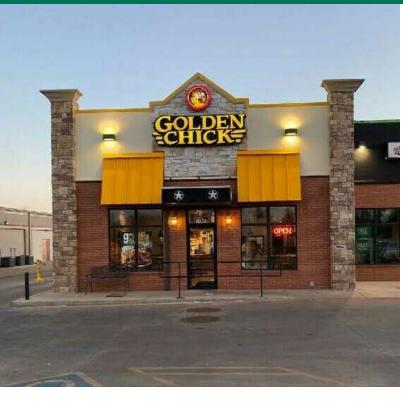

### 5610 OWEN K GARRIOTT RD, STE A

ENID, OK 73703

#### PROPERTY DESCRIPTION

This property is ready-made for a fast food or retail user. Neighbors include Walmart Supercenter, Aldi, Lowe's, Sonic, Schlotzsky's, Atwoods, Subway, Jiffy Trip Fuel Station, Discount Tire, and many others.

### PROPERTY HIGHLIGHTS

- 2nd Gen Restaurant Space
- Vent Hood
- Walk-In Cooler
- Grease Trap
- Shared pylon