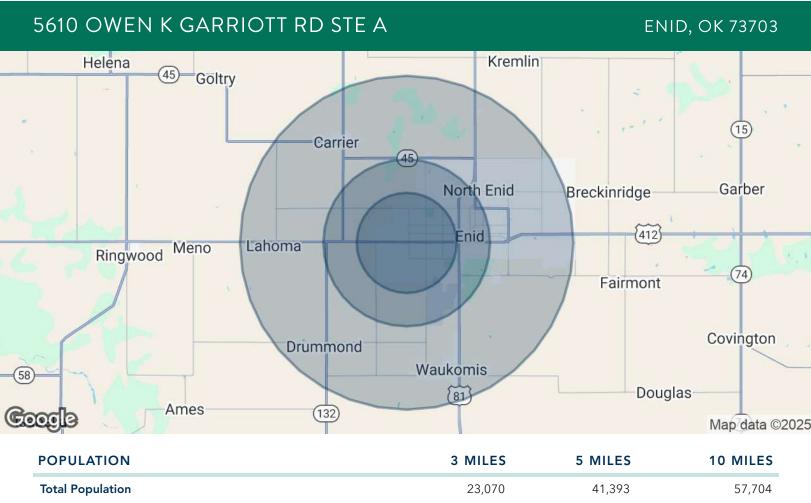

### **JACOB SIMON**

| POPULATION           | 3 MILES | 5 MILES | 10 MILES |
|----------------------|---------|---------|----------|
| Total Population     | 23,070  | 41,393  | 57,704   |
| Average Age          | 40      | 39      | 39       |
| Average Age (Male)   | 38      | 38      | 37       |
| Average Age (Female) | 41      | 40      | 40       |
|                      |         |         |          |