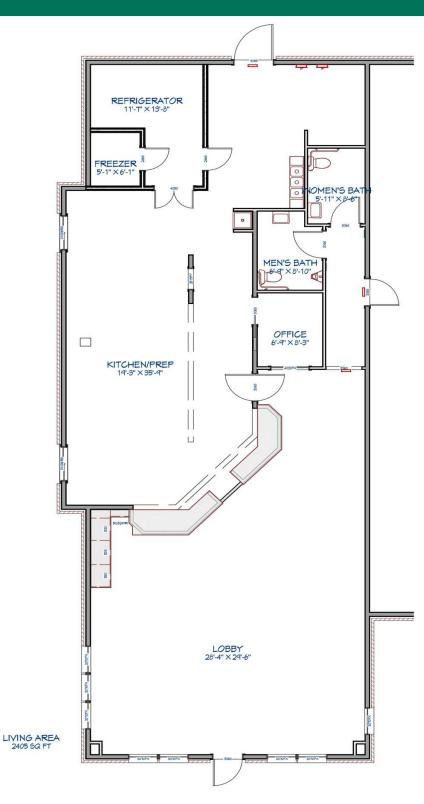

### PROPERTY HIGHLIGHTS

- 2nd Gen Restaurant Space
- Vent Hood
- Walk-In Cooler
- Grease Trap
- Shared pylon

#### **OFFERING SUMMARY**

| Lease Rate:    |               | \$24.50 SF/yr (NNN)                     |  |  |
|----------------|---------------|-----------------------------------------|--|--|
|                |               |                                         |  |  |
| Available SF:  |               | 2,514 SF                                |  |  |
|                |               |                                         |  |  |
| Building Size: |               | 5,461 SF                                |  |  |
|                |               |                                         |  |  |
| SPACES         | LEASE RATE    | SPACE SIZE                              |  |  |
| Suite A        | \$24.50 SF/yr | 2,514 SF                                |  |  |
|                |               | *************************************** |  |  |