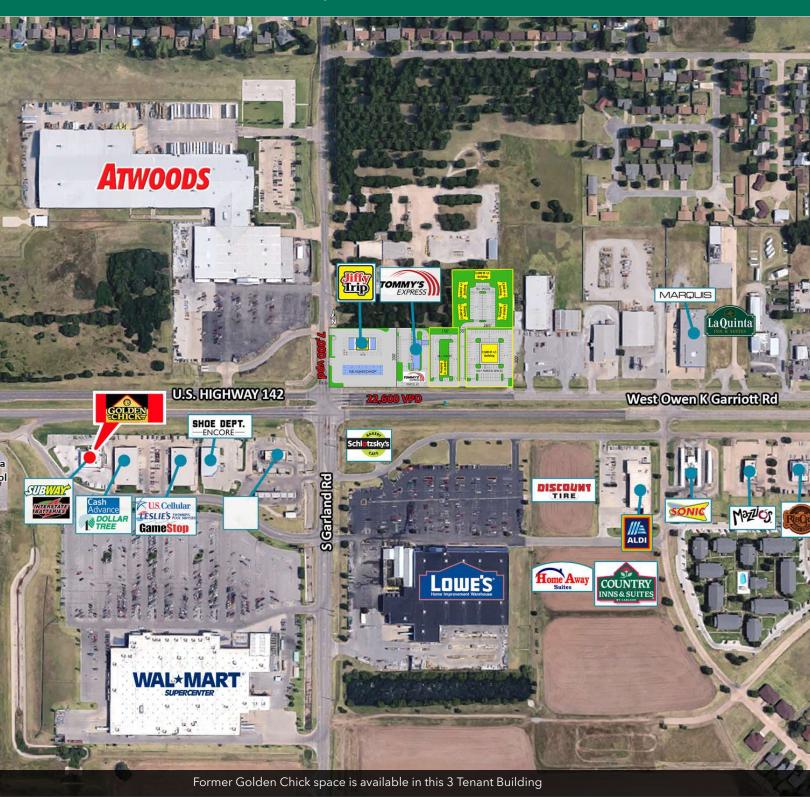

#### PROPERTY DESCRIPTION

This property is ready-made for a fast food or retail user. Neighbors include Walmart Supercenter, Aldi, Lowe's, Sonic, Schlotzsky's, Atwoods, Subway, Jiffy Trip Fuel Station, Discount Tire, and many others.