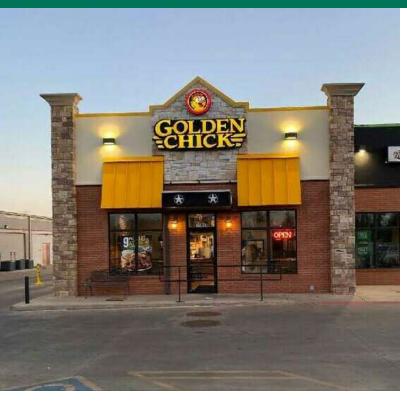

#### PROPERTY DESCRIPTION

This property is ready-made for a fast food or retail user. Neighbors include Walmart Supercenter, Aldi, Lowe's, Sonic, Schlotzsky's, Atwoods, Subway, Jiffy Trip Fuel Station, Discount Tire, and many others.

#### PROPERTY HIGHLIGHTS

- 2nd Gen Restaurant Space
- Vent Hood
- Walk-In Cooler
- Grease Trap
- Shared pylon