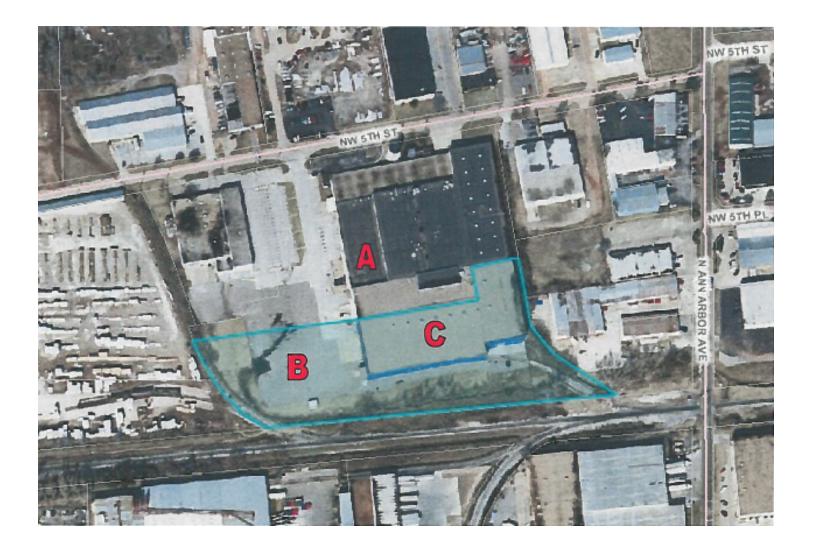

#### **PROPERTY OVERVIEW**

| Sale Price:    | \$9,500,000 | This property is currently available for Sale or lease. McCubbin Hosiery occupies 130,713 +/- SF. Their Lease expires December 2019. The remaining 77,729 +/- SF is available for lease. On the attached Floor Plan the available space is depicted in red and on the attached Site Layout the available space is depicted as B & C |
|----------------|-------------|-------------------------------------------------------------------------------------------------------------------------------------------------------------------------------------------------------------------------------------------------------------------------------------------------------------------------------------|
| Available SF:  | 77,729 SF   | FOR LEASE<br>• 77,729 +/- SF                                                                                                                                                                                                                                                                                                        |
| Lot Size:      | 11.52 Acres | <ul> <li>8,100 +/- SF OFFICE</li> <li>Lease Rate Negotiable</li> <li>Tenant Pays Pro Rata Share of Taxes Insurance and Maintenance</li> </ul>                                                                                                                                                                                       |
| Year Built:    | 1974        | • 5 Dock High Doors<br>• 1 Grade Level                                                                                                                                                                                                                                                                                              |
| Building Size: | 217,328     | · 28' Clear Height<br>· Heavy 3 Phase Power                                                                                                                                                                                                                                                                                         |
| Renovated:     | 2008        | PROPERTY HIGHLIGHTS     Concrete Block Construction                                                                                                                                                                                                                                                                                 |
| Zoning:        | 12          | <ul> <li>28'-22' Clear Height</li> <li>11.52 Acres</li> </ul>                                                                                                                                                                                                                                                                       |
| Market:        | West        | <ul> <li>20,000 SF +/- Office</li> <li>Heavy 3 phase Power</li> </ul>                                                                                                                                                                                                                                                               |
| Price / SF:    | \$43.71     | <ul> <li>17 Dock High Doors</li> </ul>                                                                                                                                                                                                                                                                                              |