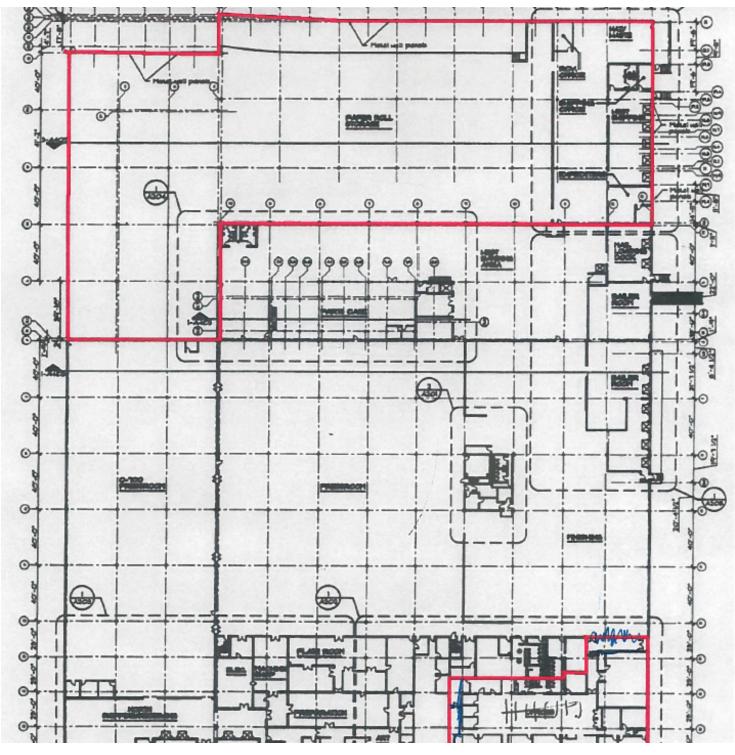

#### **PROPERTY OVERVIEW**

| Sale Price:    | \$9,500,000 | This property is currently available for Sale or lease. McCubbin Hosiery occupies 130,713 +/- SF. Their Lease expires December 2019. The remaining 77,729 +/- SF is available for lease. On the attached Floor Plan the available space is depicted in red and on the attached Site Layout the available space is depicted as B & C |
|----------------|-------------|-------------------------------------------------------------------------------------------------------------------------------------------------------------------------------------------------------------------------------------------------------------------------------------------------------------------------------------|
| Available SF:  | 77,729 SF   | FOR LEASE<br>• 77,729 +/- SF                                                                                                                                                                                                                                                                                                        |
| Lot Size:      | 11.52 Acres | <ul> <li>8,100 +/- SF OFFICE</li> <li>Lease Rate Negotiable</li> <li>Tenant Pays Pro Rata Share of Taxes Insurance and Maintenance</li> </ul>                                                                                                                                                                                       |
| Year Built:    | 1974        | • 5 Dock High Doors<br>• 1 Grade Level                                                                                                                                                                                                                                                                                              |
| Building Size: | 217,328     | · 28' Clear Height<br>· Heavy 3 Phase Power                                                                                                                                                                                                                                                                                         |
| Renovated:     | 2008        | PROPERTY HIGHLIGHTS     Concrete Block Construction                                                                                                                                                                                                                                                                                 |
| Zoning:        | 12          | <ul> <li>28'-22' Clear Height</li> <li>11.52 Acres</li> </ul>                                                                                                                                                                                                                                                                       |
| Market:        | West        | <ul> <li>20,000 SF +/- Office</li> <li>Heavy 3 phase Power</li> </ul>                                                                                                                                                                                                                                                               |
| Price / SF:    | \$43.71     | <ul> <li>17 Dock High Doors</li> </ul>                                                                                                                                                                                                                                                                                              |