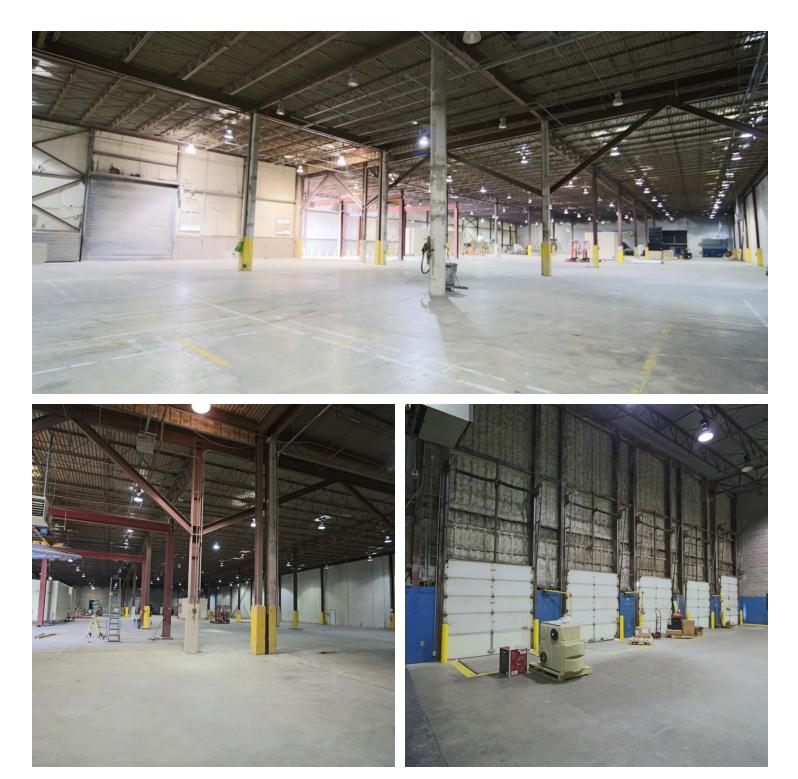

|

## DANNY RIVERA

Industrial Specialist drivera@priceedwards.com 405.408.5449 210 Park Ave, Suite 700, Oklahoma City, OK 73102 priceedwards.com

The information above has been obtained from sources believe reliable. While we do not doubt its accuracy, we have not verified it and make no guarantee, warranty, or representation about it. You and your legal and technical advisors should conduct a careful, independent investigation of the property to determine to your satisfaction to the suitability of the property for your needs.

## 5400 NW 5TH ST Additional Photos





## DANNY RIVERA

Industrial Specialist drivera@priceedwards.com 405.408.5449 210 Park Ave, Suite 700, Oklahoma City, OK 73102 priceedwards.com

# 5400 NW 5TH ST





## DANNY RIVERA

Industrial Specialist drivera@priceedwards.com 405.408.5449 210 Park Ave, Suite 700, Oklahoma City, OK 73102 priceedwards.com





## DANNY RIVERA

Industrial Specialist drivera@priceedwards.com 405.408.5449 210 Park Ave, Suite 700, Oklahoma City, OK 73102 priceedwards.com

The information above has been obtained from sources believe reliable. While we do not doubt its accuracy, we have not verified it and make no guarantee, warranty, or representation about it. You and your legal and technical advisors should conduct a careful, independent investigation of the property to determine to your satisfaction to t