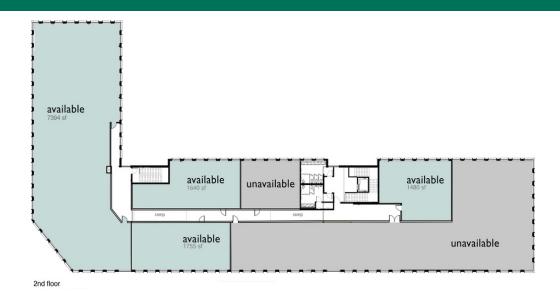

Suites are available now for tenant build out.

ALLISON BARTA BAILEY 405.239.1245 abailey@priceedwards.com priceedwards.com

2nd Floor Office Floor Plan

### **AVAILABLE SPACES**

| SUITE                | TENANT    | SIZE (SF)        | LEASE TYPE | LEASE RATE    | DESCRIPTION                                                                                                                                           |
|----------------------|-----------|------------------|------------|---------------|-------------------------------------------------------------------------------------------------------------------------------------------------------|
| 525 NW 11th, Suite B | Available | 1,480 SF         | NNN        | \$24.00 SF/yr | 2nd floor office suite with on site parking. Can be divided to meet tenant's needs. Finished restrooms and lobby available for all 2nd floor tenants. |
| 525 NW 11th, Suite C | Available | 1,640 SF         | NNN        | \$24.00 SF/yr | 2nd floor office suite with on site parking. Can be divided to meet tenant's needs. Finished restrooms and lobby available for all 2nd floor tenants. |
| 525 NW 11th, Suite D | Available | 1,755 - 9,149 SF | NNN        | \$24.00 SF/yr | 2nd floor office suite with on site parking. Can be divided to meet tenant's needs. Finished restrooms and lobby available for all 2nd floor tenants. |
| 525 NW 11th, Suite E | Available | 3,000 - 9,149 SF | NNN        | \$24.00 SF/yr | 2nd floor office suite with on site parking. Can be divided to meet tenant's needs. Finished restrooms and lobby available for all 2nd floor tenants. |