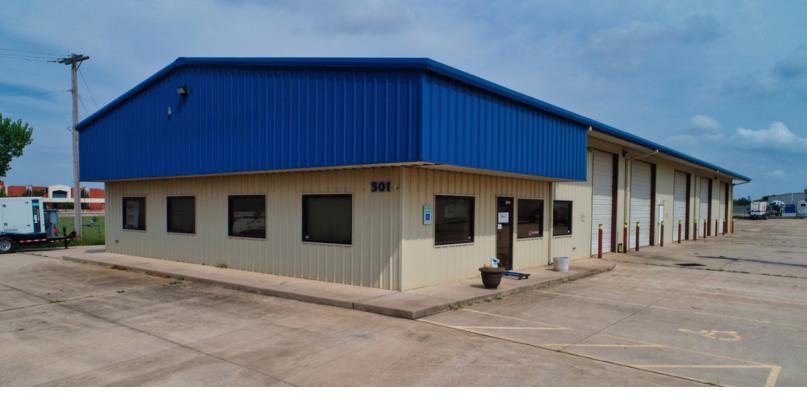

## Industrial Property for Lease

501 NE 27th Street, Moore, OK 73160

## **OFFERING SUMMARY**

Building Size: 7,500 SF

Office Size: 1,650 SF

Lease Rate: \$7,500/ month (NNN)

Lot Size: 2.77 Acres

Clear Height: 15' Side Wall

Zoning: Industrial

## **PROPERTY HIGHLIGHTS**

Conveniently located directly off of NE 27th Street & Pole Road less than one mile from Interstate 35.

- -Large concrete fenced yard
- 4 Drive-Thru Bays (14' doors)
- (8) 14' Overhead Doors
- Wash Bay & Compressed Airlines in warehouse space