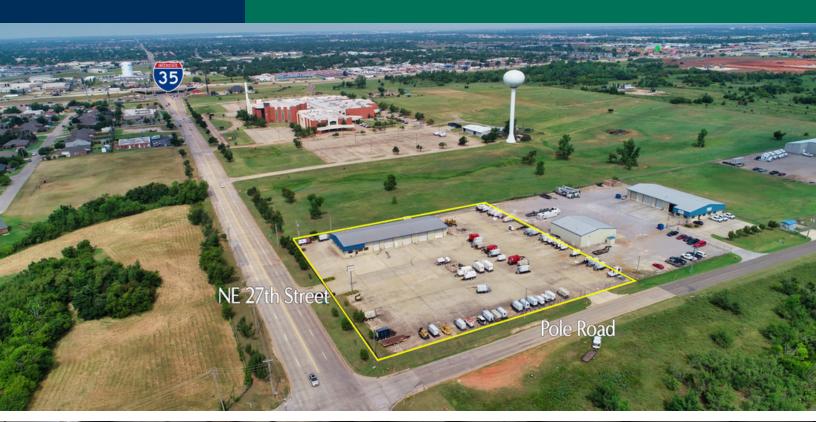

## Industrial Property for Lease

501 NE 27th Street, Moore, OK 73160

## **PROPERTY HIGHLIGHTS**

Conveniently located directly off of NE 27th Street & Pole Road less than one mile from Interstate 35.

- -Large concrete fenced yard
- 4 Drive-Thru Bays (14' doors)
- (8) 14' Overhead Doors
- Wash Bay & Compressed Airlines in warehouse space