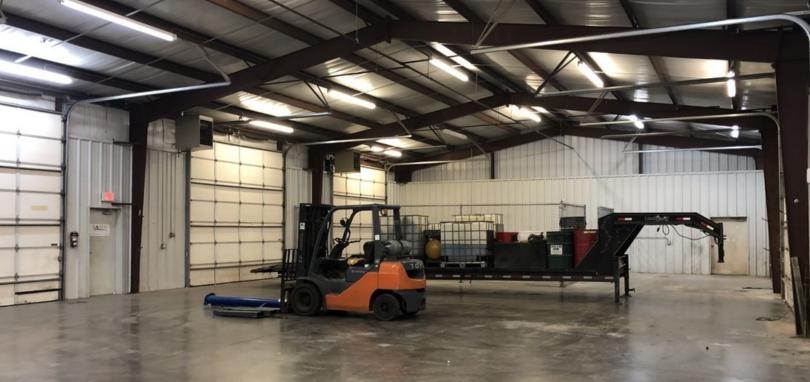

## **OFFERING SUMMARY**

Building Size: 7,500 SF

Office Size: 1,650 SF

Lease Rate: \$7,500/ month (NNN)

Lot Size: 2.77 Acres

Clear Height: 15' Side Wall

Zoning: Industrial

## **PROPERTY HIGHLIGHTS**

Conveniently located directly off of NE 27th Street & Pole Road less than one mile from Interstate 35.

- -Large concrete fenced yard
- 4 Drive-Thru Bays (14' doors)
- (8) 14' Overhead Doors
- Wash Bay & Compressed Airlines in warehouse space