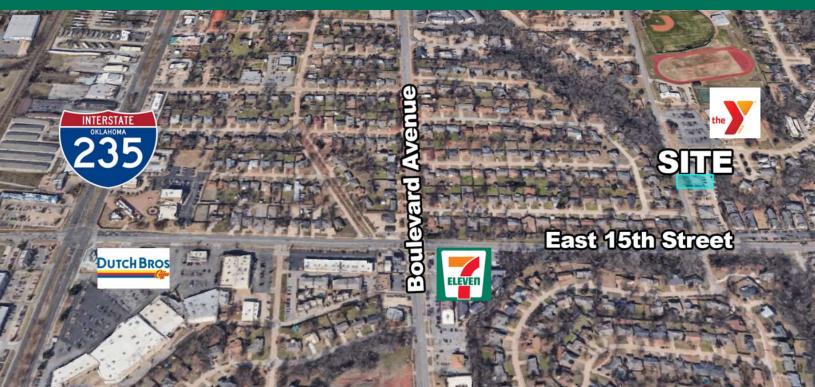

#### LOCATION DESCRIPTION

Located on the north side of 15th Street one mile from I-235.