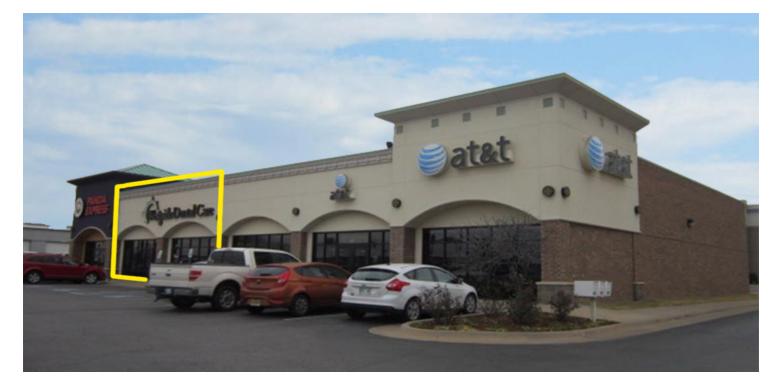

#### **PROPERTY OVERVIEW**

This highly visible approach, is benefied at a simular interpreting directly and af

| Available SF:  | 2,200 SF            | This highly visible property is located at a signaled intersection, directly north of<br>Interstate 40; directly across from the popular Westgate Marketplace offering<br>excellent national tenant draw. |          |          |          |
|----------------|---------------------|-----------------------------------------------------------------------------------------------------------------------------------------------------------------------------------------------------------|----------|----------|----------|
| Lease Rate:    | \$27.00 SF/yr (NNN) | Suite #200 - Sublease runs through February 28, 2023                                                                                                                                                      |          |          |          |
|                |                     | Traffic counts: S MacArthur Blvd - 19,636 cars per day; Reno Ave 19,464 per car                                                                                                                           |          |          |          |
| Lot Size:      | 1.45 Acres          | <ul><li><b>PROPERTY HIGHLIGHTS</b></li><li>Excellent frontage on S MacArthur Blvd</li></ul>                                                                                                               |          |          |          |
| Year Built:    | 2008                | Easily accessible to and from Interstate 40                                                                                                                                                               |          |          |          |
|                |                     | Ample parking, with strong daytime population                                                                                                                                                             |          |          |          |
| Building Size: | 9,600               | DEMOGRAPHICS                                                                                                                                                                                              |          |          |          |
|                |                     |                                                                                                                                                                                                           | 1 MILE   | 5 MILES  | 10 MILES |
| Submarket:     | West Oklahoma City  | Total Households                                                                                                                                                                                          | 1,061    | 61,005   | 235,374  |
|                | 080218              | Total Population                                                                                                                                                                                          | 2,892    | 156,132  | 590,364  |
|                |                     | Average HH Income                                                                                                                                                                                         | \$52,814 | \$46,715 | \$57,277 |
| ROSHA WOOD     |                     |                                                                                                                                                                                                           |          |          |          |