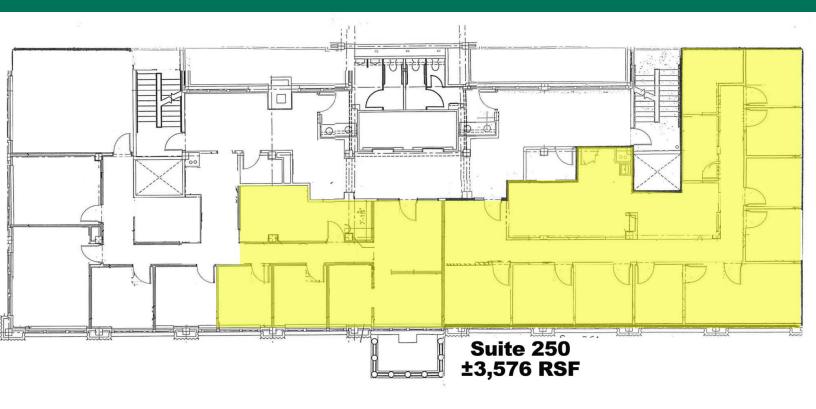

#### OFFERING SUMMARY

| Lease Rate:     | \$15.00 SF/yr (Full Service) with 3% annual increases |
|-----------------|-------------------------------------------------------|
|                 |                                                       |
| Suite 250:      | ±3,576 RSF                                            |
|                 |                                                       |
| Year Built:     | 1915                                                  |
|                 |                                                       |
| Year Renovated: | 1997                                                  |
|                 |                                                       |
| Cross Streets:  | Broadway and NW 4th Street                            |
|                 |                                                       |
| Market:         | CBD                                                   |
|                 |                                                       |