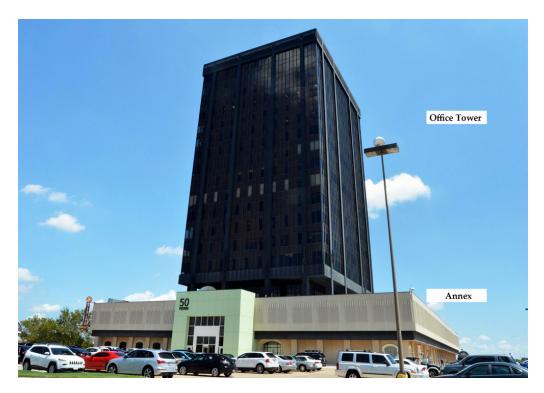

1900 NORTHWEST EXPRESSWAY, OKLAHOMA CITY, OK 73118

## UP TO 37,000 SQUARE FOOT MIXED-USE SPACE IN ANNEX

| OFFERING SUMM   | IARY                                  | PROPERTY OVERVIEW                                                                                                                                                                                         |  |
|-----------------|---------------------------------------|-----------------------------------------------------------------------------------------------------------------------------------------------------------------------------------------------------------|--|
| Available SF:   | 1,046 - 37,000 SF                     | Unique opportunity for a large block of space. Flexibility as to use, space plan and build-out.                                                                                                           |  |
| 1st Floor:      | 1,301 SF - 6,391 SF                   | Retail, office, entertainment, medical, showroom - large spaces can be configured to specific use.                                                                                                        |  |
| 2nd Floor :     | 1,046 SF - 12,198 SF<br>(can combine) | 50 Penn is an iconic landmark located adjacent to Penn Square Mall, Oklahoma's premiere shopping location. This provides a once in a lifetime branding opportunity.                                       |  |
|                 |                                       | 50 Penn sits on one of Oklahoma City's busiest intersections and is just south of Nichols<br>Hills, Oklahoma's most exclusive neighborhood.                                                               |  |
| Lease Rate:     | Negotiable                            | Epic Charter Schools, Oklahoma's largest virtual charter school, has leased 40,000 square feet of the 3rd floor space. This will be Epic's headquarters with a mix of administrative and classroom space. |  |
| Building Size:  | 320,923 SF                            |                                                                                                                                                                                                           |  |
| Parking Spaces: | 1,425                                 | 100418                                                                                                                                                                                                    |  |