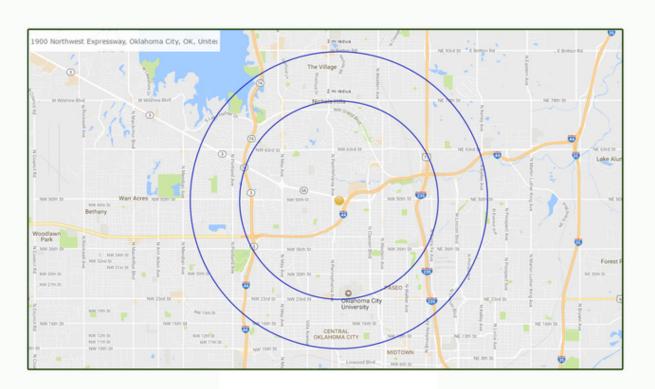

### DEMOGRAPHIC MAP

| POPULATION           | 2 MILE   | 3 MILE             |  |
|----------------------|----------|--------------------|--|
| TOTAL POPULATION     | 42,881   | 96,298             |  |
| MEDIAN AGE           | 35.6     | 35.1               |  |
| MEDIAN AGE (MALE)    | 34.3     | 33.9               |  |
| MEDIAN AGE (FEMALE)  | 37.2     | 36.4               |  |
| HOUSEHOLDS & INCOME  | 2 MILE   | 3 MILE             |  |
| TOTAL HOUSEHOLDS     | 20,320   | 44,053             |  |
| # OF PERSONS PER HH  | 2.05     | 2.14               |  |
| AVERAGE HH INCOME    | \$79,493 | \$75,447           |  |
| TRAFFIC COUNTS       |          |                    |  |
| PENNSYLVANIA         | NORTH    | 11,377 (ACOG-2017) |  |
| PENNSYLVANIA         | SOUTH    | 16,498 (ACOG-2017) |  |
| NORTHWEST EXPRESSWAY | EAST     | 45,736 (ACOG-2017) |  |
| ORTHWEST EXPRESSWAY  | WEST     | 40,002 (ACOG-2016) |  |
|                      |          |                    |  |