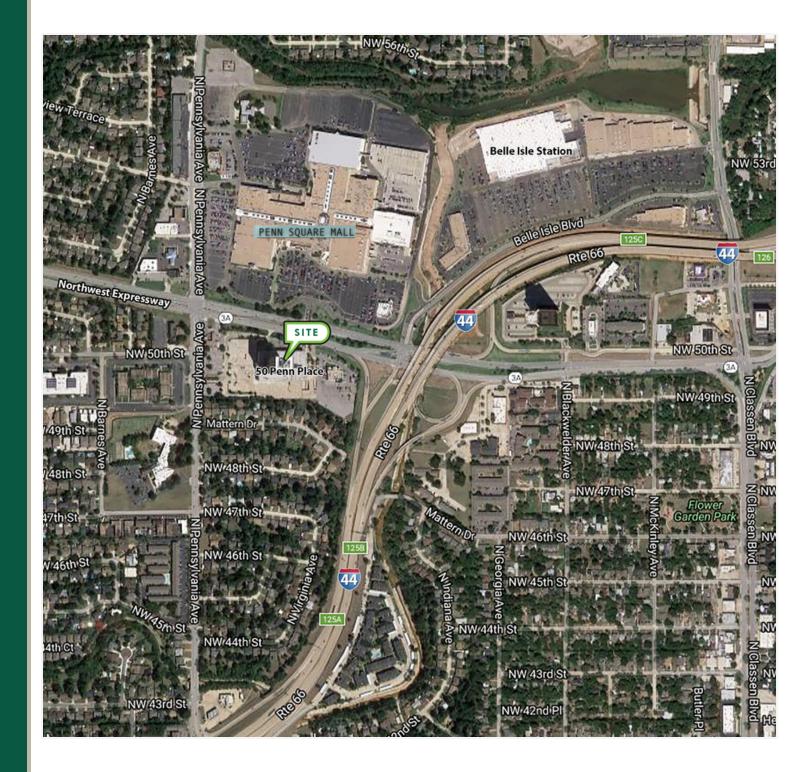

|  |
| Parking Spaces: | 1,425                                 | 100418                                                                                                                                                                                                    |  |



For more information please contact:



# UP TO 37,000 SQUARE FOOT MIXED-USE SPACE IN ANNEX





For more information please contact:



### FIRST FLOOR SITE PLAN



For more information please contact:

GEORGE WILLIAMS, CCIM

gwilliams@priceedwards.com 405.239.1270





### SECOND FLOOR SITE PLAN



PRICE EDWARDS &COMPANY

For more information please contact:

GEORGE WILLIAMS, CCIM

gwilliams@priceedwards.com 405.239.1270



#### LOCATION AERIAL



For more information please contact:





### DEMOGRAPHIC MAP



| POPULATION           | 2 MILE   | 3 MILE             |  |
|----------------------|----------|--------------------|--|
| TOTAL POPULATION     | 42,881   | 96,298             |  |
| MEDIAN AGE           | 35.6     | 35.1               |  |
| MEDIAN AGE (MALE)    | 34.3     | 33.9               |  |
| MEDIAN AGE (FEMALE)  | 37.2     | 36.4               |  |
| HOUSEHOLDS & INCOME  | 2 MILE   | 3 MILE             |  |
| TOTAL HOUSEHOLDS     | 20,320   | 44,053             |  |
| # OF PERSONS PER HH  | 2.05     | 2.14               |  |
| AVERAGE HH INCOME    | \$79,493 | \$75,447           |  |
| TRAFFIC COUNTS       |          |                    |  |
| PENNSYLVANIA         | NORTH    | 11,377 (ACOG-2017) |  |
| PENNSYLVANI