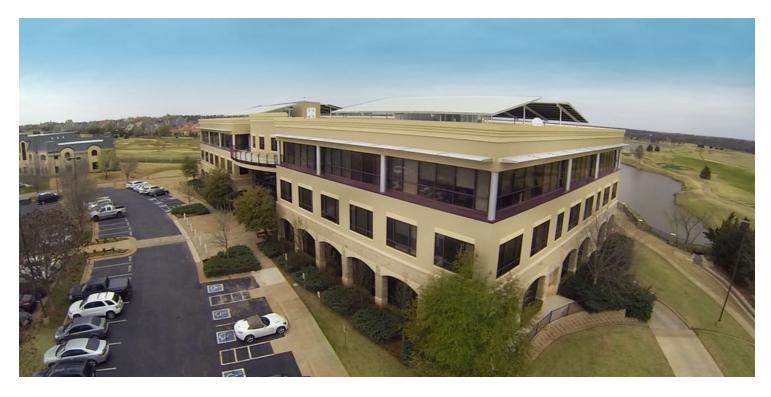

### **PROPERTY OVERVIEW**

4801 Gaillardia is designed to complement the Normandy style of the adjacent Gaillardia Country Club. The lower portions of the building are clad in natural stone. The use of full-height glass and punched windows give the exterior a multi-dimensional presence. The interior is highlighted by a two-story atrium lobby featuring granite floors and walls clad in travertine and dark natural woods which repeat in the upper floor elevator lobbies. The building avails the tenant with views of the golf course on three of its four sides.

#### **PROPERTY HIGHLIGHTS**

- · Close to numerous restaurants and shopping centers
- 9' ceilings
- · Fiber-optic communications
- · On-site building engineer

Golf Course views

TRE DUPUY 405.843.7474 tdupuy@priceedwards.com priceedwards.com