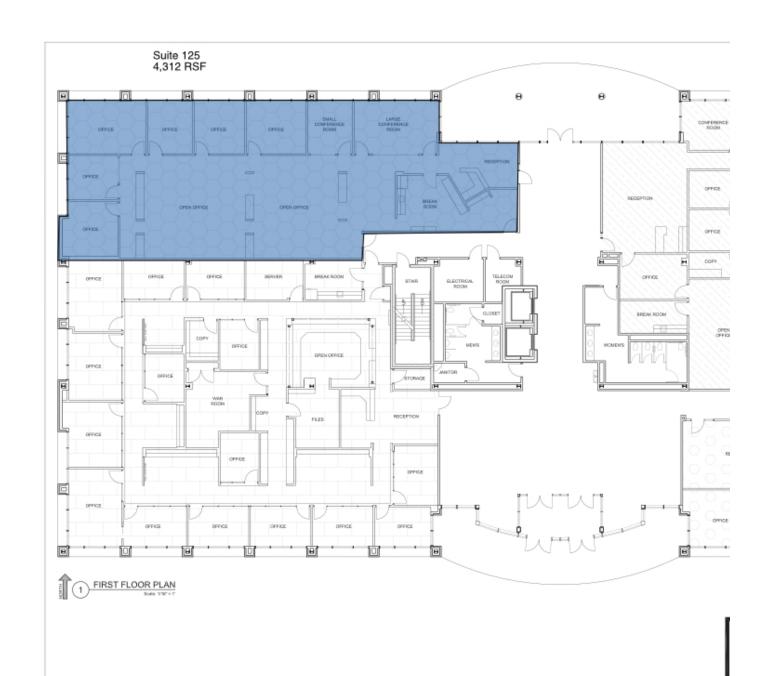

#### **LEASE DETAILS**

Available SF: 4,312 SF - 5,138 SF

Lease Rate: Negotiable

Lease Type: Full Service Gross

Building Size: 74,432

Market: Memorial Corridor

IAN SELF 405.239.1271 iself@priceedwards.com priceedwards.com

Oklahoma City, OK 73142

| SUITE     | TENANT    | SIZE (SF) | LEASE TYPE   | LEASE RATE |
|-----------|-----------|-----------|--------------|------------|
| Suite 125 | Available | 4,312 SF  | Full Service | Negotiable |
| Ste 300   | Available | 5,138 SF  | Full Service | Negotiable |