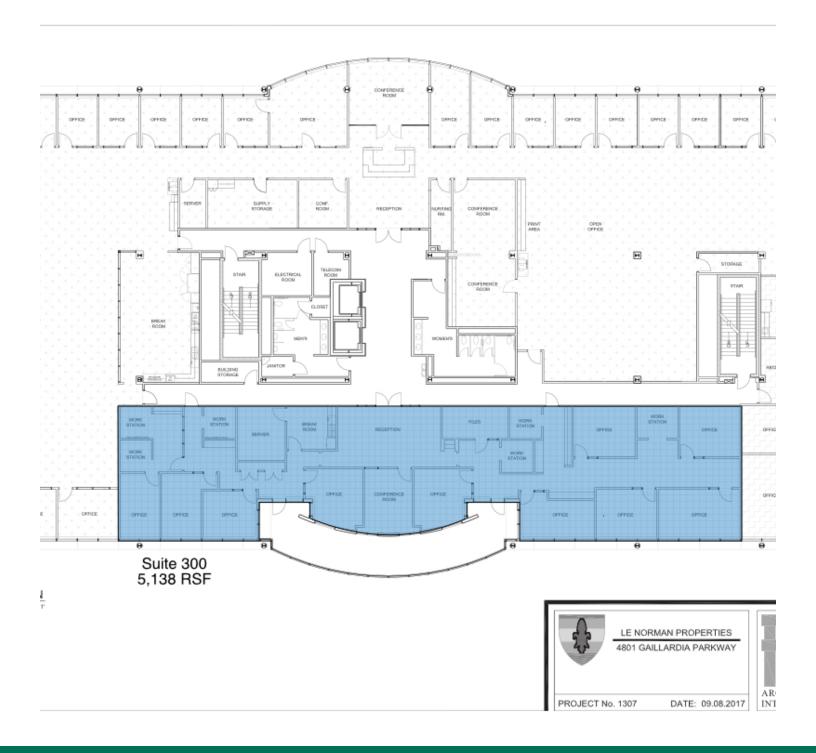

#### **LEASE DETAILS**

Available SF: 4,312 SF - 5,138 SF

Lease Rate: Negotiable

Lease Type: Full Service Gross

Building Size: 74,432

Market: Memorial Corridor

IAN SELF 405.239.1271 iself@priceedwards.com priceedwards.com

Oklahoma City, OK 73142

| SUITE     | TENANT    | SIZE (SF) | LEASE TYPE   | LEASE RATE |
|-----------|-----------|-----------|--------------|------------|
| Suite 125 | Available | 4,312 SF  | Full Service | Negotiable |
| Ste 300   | Available | 5,138 SF  | Full Service | Negotiable |