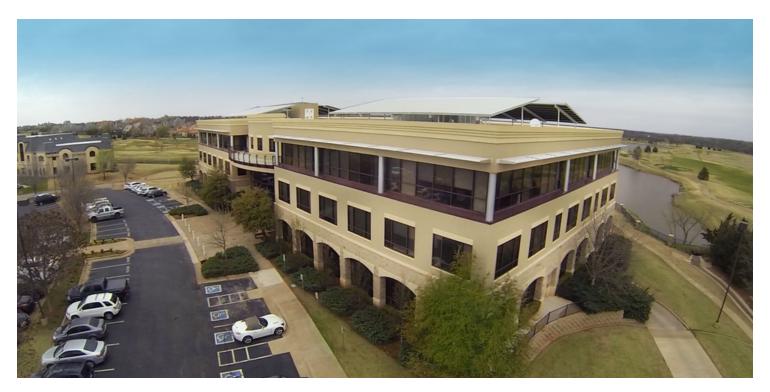

## 4801 GAILLARDIA PARKWAY Oklahoma City, Oklahoma

**LEASE DETAILS PROPERTY OVERVIEW** 4801 Gaillardia is designed to complement the Normandy style of the adjacent Gaillardia Country Club. The lower portions of the building are clad in natural stone. Available SF: 13.715 SF The use of full-height glass and punched windows give the exterior a multi-dimensional presence. The interior is highlighted by a two-story atrium lobby featuring granite floors and walls clad in travertine and dark natural woods which repeat in the upper floor elevator lobbies. The building avails the tenant with views of \$24.00/SF/YR the golf course on three of its four sides. Lease Rate: **PROPERTY HIGHLIGHTS** • Close to numerous restaurants and shopping centers Full Service Gross Lease Type: 9' ceilings Fiber-optic communications On-site building engineer **Building Size:** 74,432 Golf Course views