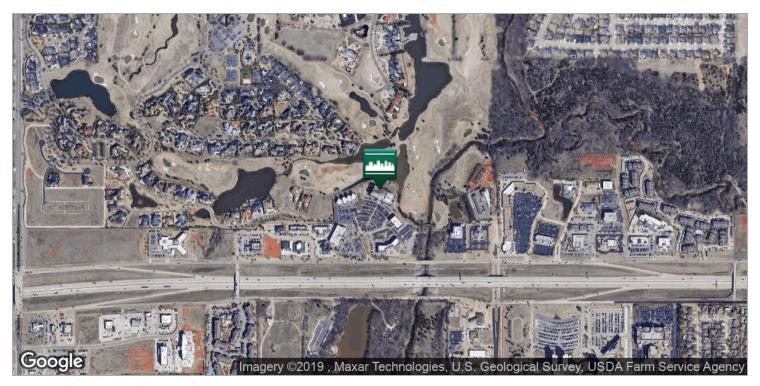

TE     | TENANT    | SIZE (SF) | LEASE TYPE   | LEASE RATE    |
|-----------|-----------|-----------|--------------|---------------|
| Suite 250 | Available | 13,715 SF | Full Service | \$24.00 SF/yr |

### TRE DUPUY

Office Specialist tdupuy@priceedwards.com 405.843.7474 210 Park Ave, Suite 700, Oklahoma City, OK 73102 priceedwards.com

## **CRAIG TUCKER**

ctucker@priceedwards.com 405.843.7474 210 Park Ave, Suite 700, Oklahoma City, OK 73102 priceedwards.com





2 SECOND FLOOR PLAN

#### TRE DUPUY

Office Specialist tdupuy@priceedwards.com 405.843.7474 210 Park Ave, Suite 700, Oklahoma City, OK 73102 priceedwards.com

#### **CRAIG TUCKER**

ctucker@priceedwards.com 405.843.7474 210 Park Ave, Suite 700, Oklahoma City, OK 73102 priceedwards.com

# 4801 GAILLARDIA PARKWAY Location Maps







#### TRE DUPUY

Office Specialist tdupuy@priceedwards.com 405.843.7474 210 Park Ave, Suite 700, Oklahoma City, OK 73102 priceedwards.com

#### **CRAIG TUCKER**

ctucker@priceedwards.com 405.843.7474 210 Park Ave, Suite 700, Oklahoma City, OK 73102 priceedwards.com