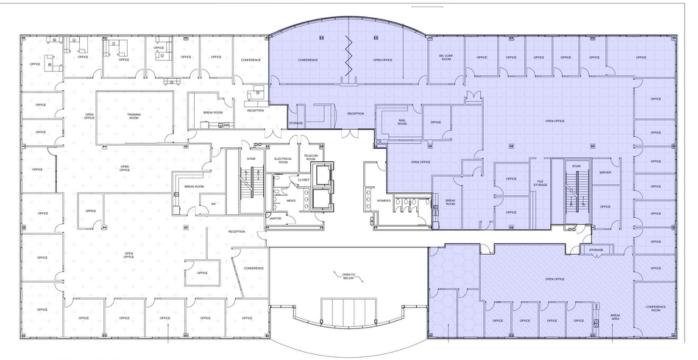

# 4801 GAILLARDIA PARKWAY

Available Spaces

| SUITE     | TENANT    | SIZE (SF) | LEASE TYPE   | LEASE RATE    |
|-----------|-----------|-----------|--------------|---------------|
| Suite 250 | Available | 13,715 SF | Full Service | \$24.00 SF/yr |

## **CRAIG TUCKER**

ctucker@priceedwards.com 405.843.7474 210 Park Ave, Suite 700, Oklahoma City, OK 73102 priceedwards.com

2 SECOND FLOOR PLAN