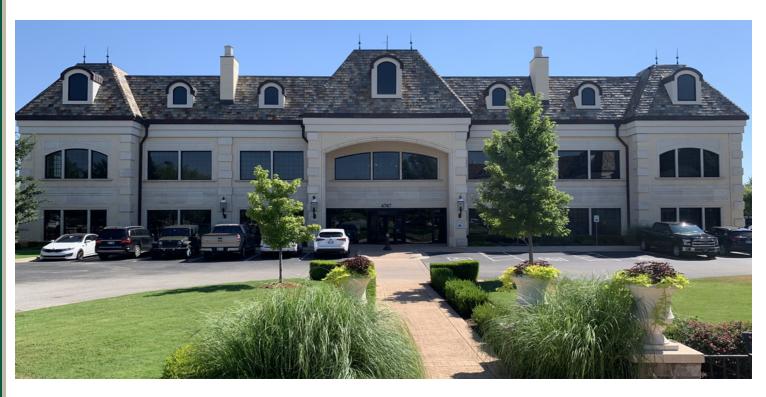

#### 4747 GAILLARDIA

### **PROPERTY OVERVIEW**

The 4747 Gaillardia building is located in the Gaillardia Office Park, the most prestigious office development in Oklahoma City. 4747 Gaillardia is located less than 1 mile from several restaurants, hotels, and is easily accessible from Memorial Road, as well as the John Kilpatrick Turnpike. The building overlooks the Gaillardia Country Club, a 7,724 yard par 72, open links style golf course, anchored by a 55,000 square foot clubhouse recognized as one of the top 100 clubhouses in the world. These spaces can be leased fully furnished, allowing for immediate occupancy. This will allow a company to make a stress-free transition into new space.

### **PROPERTY HIGHLIGHTS**

- Furniture available as part of the lease package
- Nine-foot ceiling heights
- Ample surface parking
- Views of Gaillardia Golf Course
- Travertine floors

For more information please contact: