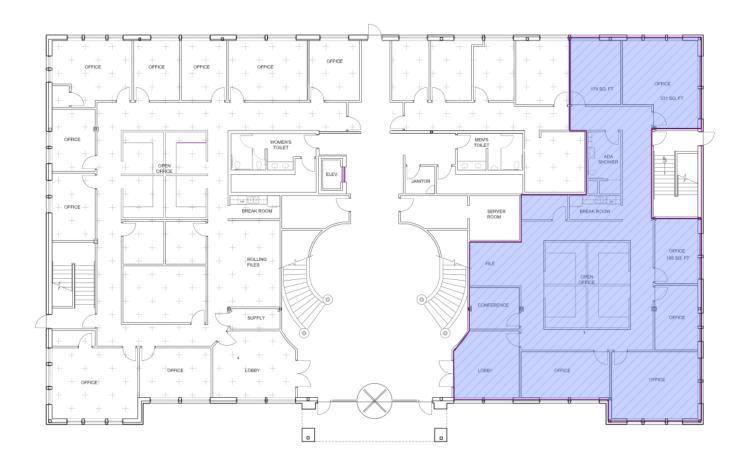

7 Gaillardia is located less than 1 mile from several restaurants, hotels, and is easily accessible from Memorial Road, as well as the John Kilpatrick Turnpike. The building overlooks the Gaillardia Country Club, a 7,724 yard par 72, open links style golf course, anchored by a 55,000 square foot clubhouse recognized as one of the top 100 clubhouses in the world. These spaces can be leased fully furnished, allowing for immediate occupancy. This will allow a company to make a stress-free transition into new space.

### **PROPERTY HIGHLIGHTS**

- Furniture available as part of the lease package
- Nine-foot ceiling heights
- Ample surface parking
- Views of Gaillardia Golf Course
- Travertine floors

For more information please contact:





# PRICE EDWARDS &COMPANY

## FLOOR PLAN: SUITE 150



For more information please contact:





#### 4747 GAILLARDIA

## ADDITIONAL PHOTOS







For more information please contact:



tdupuy@priceedwards.com 405.843.7474



# PRICE EDWARDS &COMPANY

### **LOCATION MAPS**





For more information please contact:



tdupuy@priceedwards.com 405.843.7474