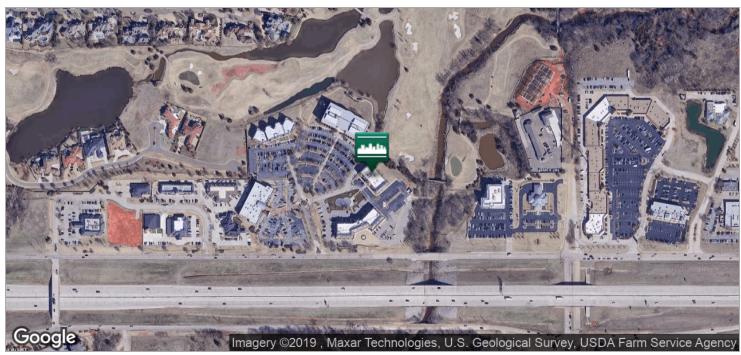

### **PROPERTY OVERVIEW**

The 4747 Gaillardia building is located in the Gaillardia Office Park, the most prestigious office development in Oklahoma City. 4747 Gaillardia is located less than 1 mile from several restaurants, hotels, and is easily accessible from Memorial Road, as well as the John Kilpatrick Turnpike. The building overlooks the Gaillardia Country Club, a 7,724 yard par 72, open links style golf course, anchored by a 55,000 square foot clubhouse recognized as one of the top 100 clubhouses in the world. These spaces can be leased fully furnished, allowing for immediate occupancy. This will allow a company to make a stress-free transition into new space.

### **LOCATION MAPS**

For more information please contact:

tdupuy@priceedwards.com 405.843.7474