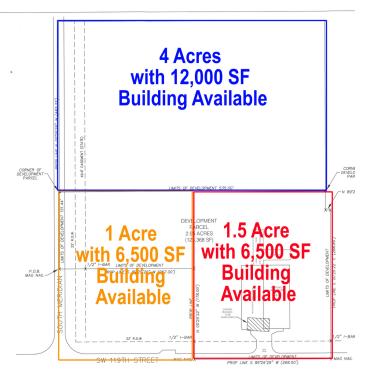

## **OFFERING SUMMARY**

Available SF: 6,500 SF

\$6,500 PM NNN

1.5 Acres

## PROPERTY OVERVIEW

New 6,500 SF industrial building with 24' clear height, drive through bays and 1.5 acres graveled/fenced yard. Estimated completion will be December 1, 2019.

# PROPERTY HIGHLIGHTS

- 6,500 SF Building
- 24' Clear Height
- 14' Overhead Doors
- 2 Sets of Drive Through Bays
- 942 SF of Office Space
- 1.5 Acres Fenced & Graveled
- 3 Phase Power
- \*Optional 5 Ton Bridge Crane\*