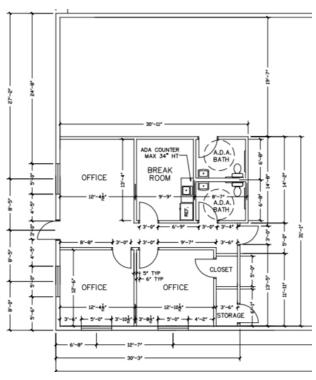

# PROPERTY HIGHLIGHTS

- 6,500 SF Building
- 24' Clear Height
- 14' Overhead Doors
- 2 Sets of Drive Through Bays
- 942 SF of Office Space
- 1.5 Acres Fenced & Graveled
- 3 Phase Power
- \*Optional 5 Ton Bridge Crane\*