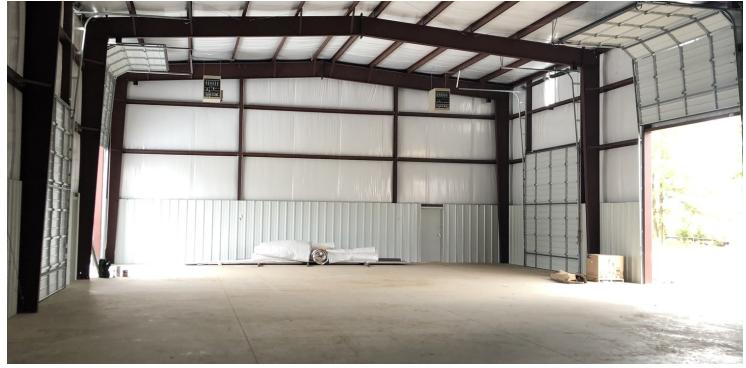

## PROPERTY OVERVIEW

New 6,500 SF industrial building with 24' clear height, drive through bays and 1.5 acres graveled/fenced yard. Estimated completion will be December 1, 2019.

# PROPERTY HIGHLIGHTS

- 6,500 SF Building
- 24' Clear Height
- 14' Overhead Doors
- 2 Sets of Drive Through Bays
- 942 SF of Office Space
- 1.5 Acres Fenced & Graveled
- 3 Phase Power
- \*Optional 5 Ton Bridge Crane\*