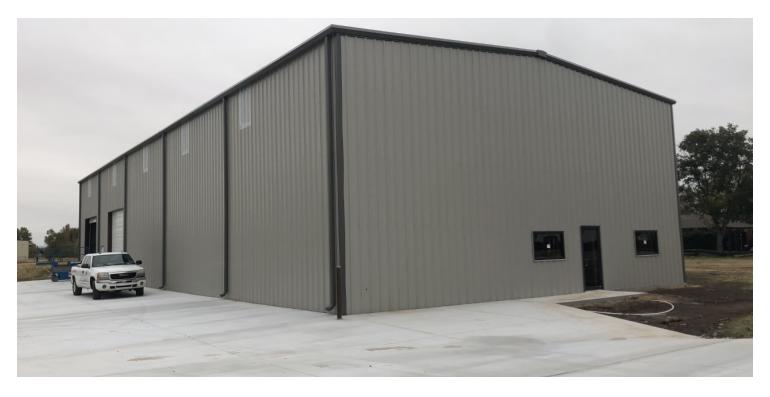

## PROPERTY OVERVIEW

New 6,500 SF industrial building with 24' clear height, drive through bays and 1.5 acres graveled/fenced yard. Estimated completion will be December 1, 2019.

# PROPERTY HIGHLIGHTS

- 6,500 SF Building
- 24' Clear Height
- 14' Overhead Doors
- 2 Sets of Drive Through Bays
- 942 SF of Office Space
- 1.5 Acres Fenced & Graveled
- 3 Phase Power
- \*Optional 5 Ton Bridge Crane\*