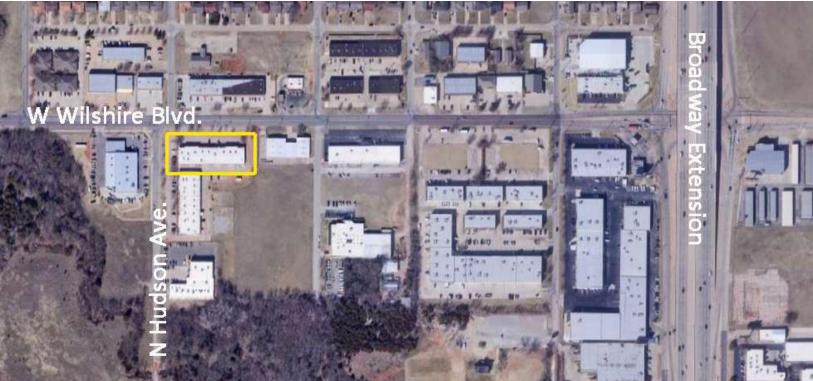

#### LOCATION DESCRIPTION

Located on the South side of Wilshire Boulevard just West of the Broadway Extension.