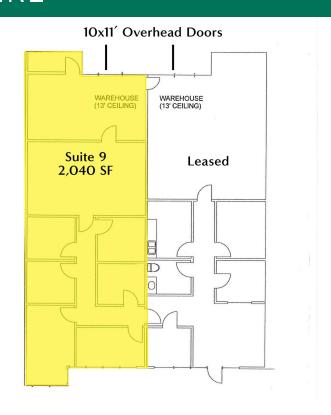

#### PROPERTY HIGHLIGHTS

- Easy Access to Broadway Extension
- Directly East of Nichols Hills
- 13' Ceilings
- 10'x11' Overhead Doors
- 100% Climate Controlled

#### **OFFERING SUMMARY**

| Suite 9:                 | ±2,040 RSF                                           |
|--------------------------|------------------------------------------------------|
| Lease Rate (flex space): | \$2,100/month<br>with 3% annual increases            |
|                          | Tenant pays OG&E, ONG, janitorial & Internet / phone |
| Building Type:           | Office / Industrial / Show<br>Room                   |
|                          |                                                      |