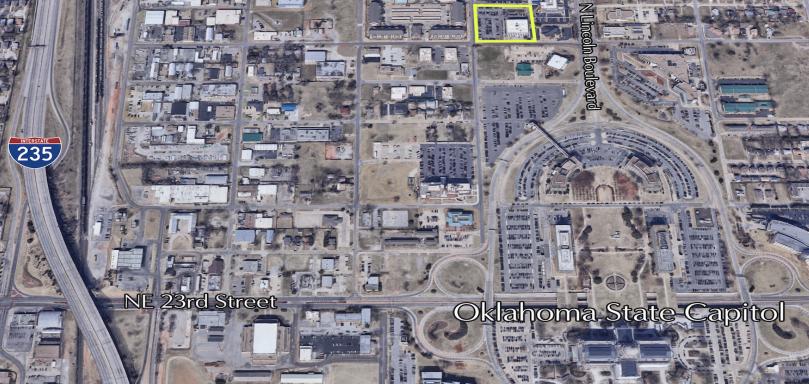

#### **PROPERTY OVERVIEW**

- Excellent access to I-235

- Located within a half-mile of State Capitol

- Newly upgraded mechanical systems

- Newly replaced windows throughout building

- After-hours secured access