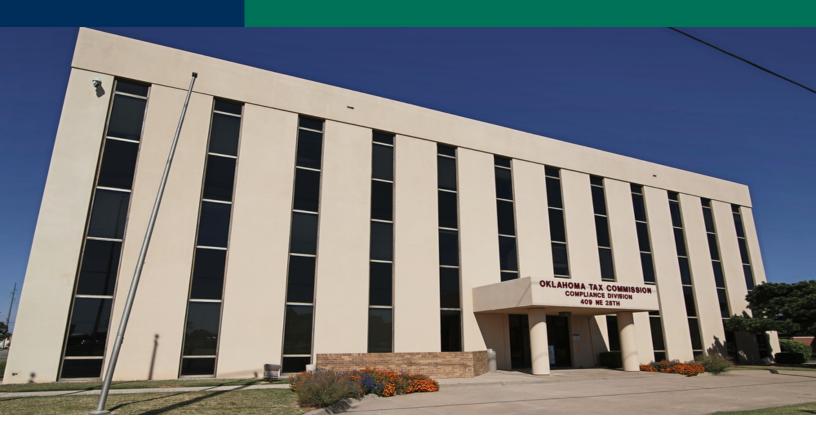

409 NE 28th Street, Oklahoma City, OK 73105

### **BUILDING PROFILE**

Available SF: 2,000 - 43,200 SF

43,200 SF (3 Stories) **Building Size:** 

\$12.00 SF/YR Lease Rate:

Lease Type: Full-Service

Year Built: 1983

North Submarket:

#### **PROPERTY OVERVIEW**

- Excellent access to I-235

- Located within a half-mile of State Capitol

- Newly upgraded mechanical systems

- Newly replaced windows throughout building

- After-hours secured access