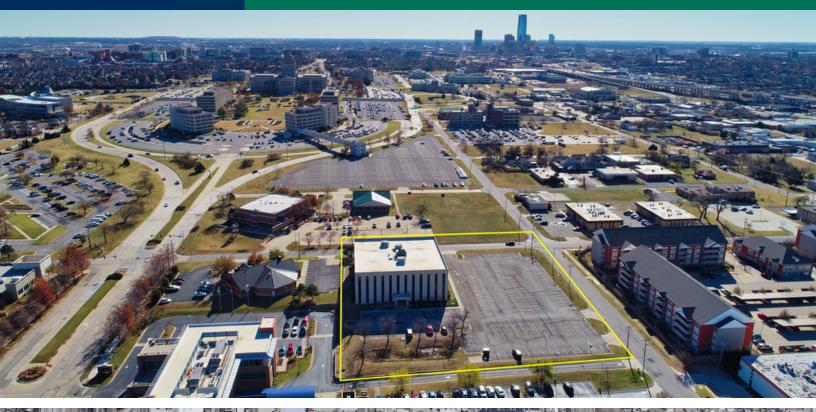

#### **PROPERTY OVERVIEW**

- Excellent access to I-235

- Located within a half-mile of State Capitol

- Newly upgraded mechanical systems

- Newly replaced windows throughout building

- After-hours secured access

- Large floor plates with minimal obstructions for wide range of office layouts

**TRE DUPUY** 405.843.7474 tdupuy@priceedwards.com priceedwards.com

409 NE 28th Street, Oklahoma City, OK 73105

TRE DUPUY 405.843.7474 tdupuy@priceedwards.com priceedwards.com