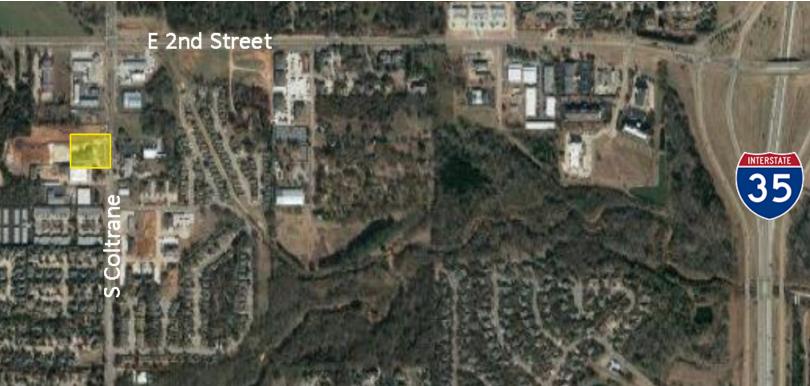

### **LOCATION OVERVIEW**

Located on Coltrane south of 2nd Street. Only one mile west of I-35 in a growing part of Edmond.