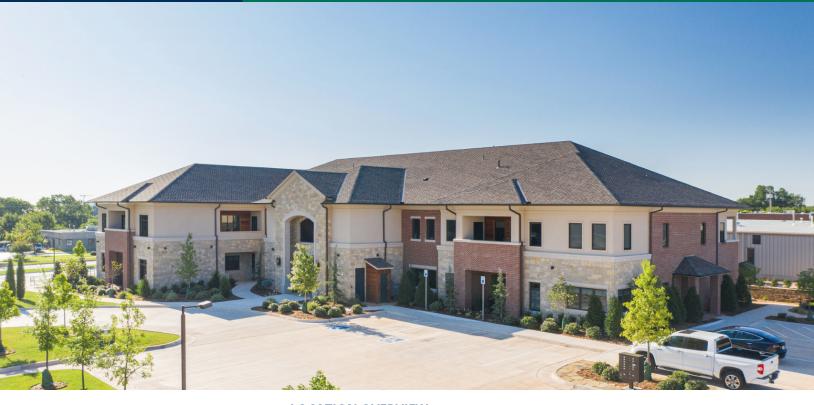

# New Class A Office Space For Lease 401 S. Coltrane, Edmond, OK 73034

#### **PROPERTY HIGHLIGHTS**

- · New building, entire 2nd floor available
- Outdoor balconies
- · Ample on-site parking
- Quick access to the I-35 & the Broadway Extension
- · Spacious offices, custom built
- · Rent increases 3% annually
- · Includes normal utilities, janitorial & maintenance
- · Tenant pays internet / phone
- · On-site property management