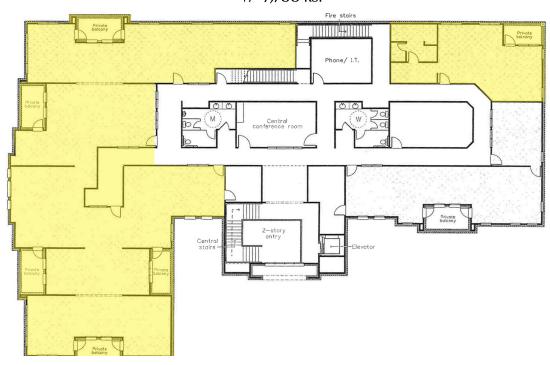

#### **OFFERING SUMMARY**

Lease Rate: \$23.00 SF/YR

2nd Floor: +/-7,700 RSF

Market: Edmond

Class:

## 2nd Floor +/- 7,700 RSF

TOM FIELDS 405.239.1205 tfields@priceedwards.com priceedwards.com