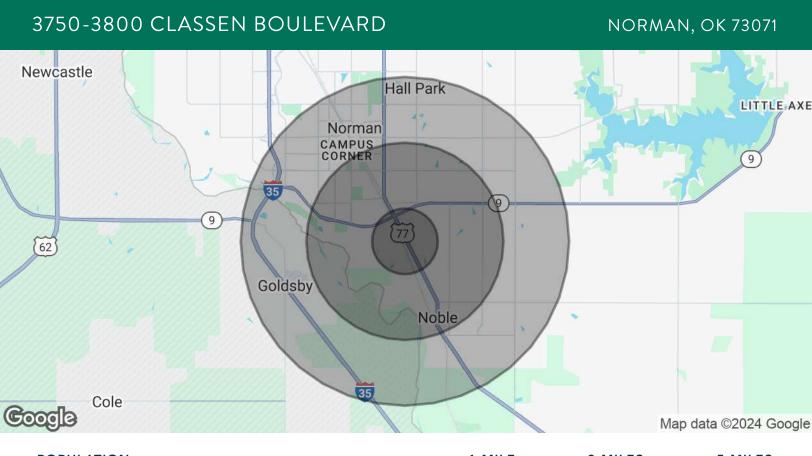

## PRICE EDWARDS AND CO.

| POPULATION           | 1 MILE   | 3 MILES  | 5 MILES  |
|----------------------|----------|----------|----------|
| Total Population     | 4,010    | 45,051   | 86,269   |
| Average Age          | 26.6     | 27.5     | 31.3     |
| Average Age (Male)   | 25.7     | 26.6     | 30.5     |
| Average Age (Female) | 30.1     | 29.1     | 33.0     |
| HOUSEHOLDS & INCOME  | 1 MILE   | 3 MILES  | 5 MILES  |
| Total Households     | 1,977    | 18,027   | 37,000   |
| # of Persons per HH  | 2.0      | 2.5      | 2.3      |
| Average HH Income    | \$50.017 | \$53,062 | \$57,658 |

\$148,024

\$139,685

\$159,330

2020 American Community Survey (ACS)

Average House Value