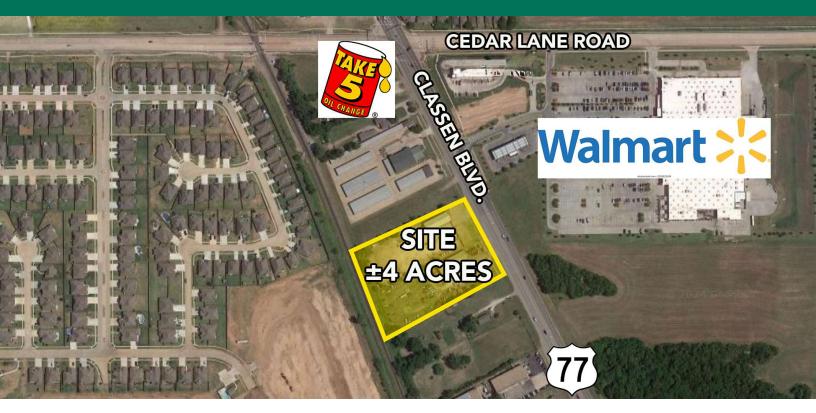

#### PROPERTY DESCRIPTION

Ground Lease or Build to Suit opportunity near the SW/Corner of Classen Blvd. and Cedar Lane in Norman, Oklahoma. The Pad Site is located directly across from a newly built Super Walmart. The site has great visibility from Classen Blvd, located a quarter of a mile from Highway 9. Retailers continue to expand into the area which include: Starbucks, Take 5, On Cue, McDonald's, Wendy's and many more.

#### **OFFERING SUMMARY**

| Lease Rate:   | Negotiable |            |  |
|---------------|------------|------------|--|
| Available SF: |            | 174,240 SF |  |
| Lot Size:     |            | 4 Acres    |  |
| TRAFFIC COUNT |            |            |  |
| Classen Blvd  | north      | 22,010     |  |
| Classen Blvd  | south      | 20,926     |  |
|               |            |            |  |