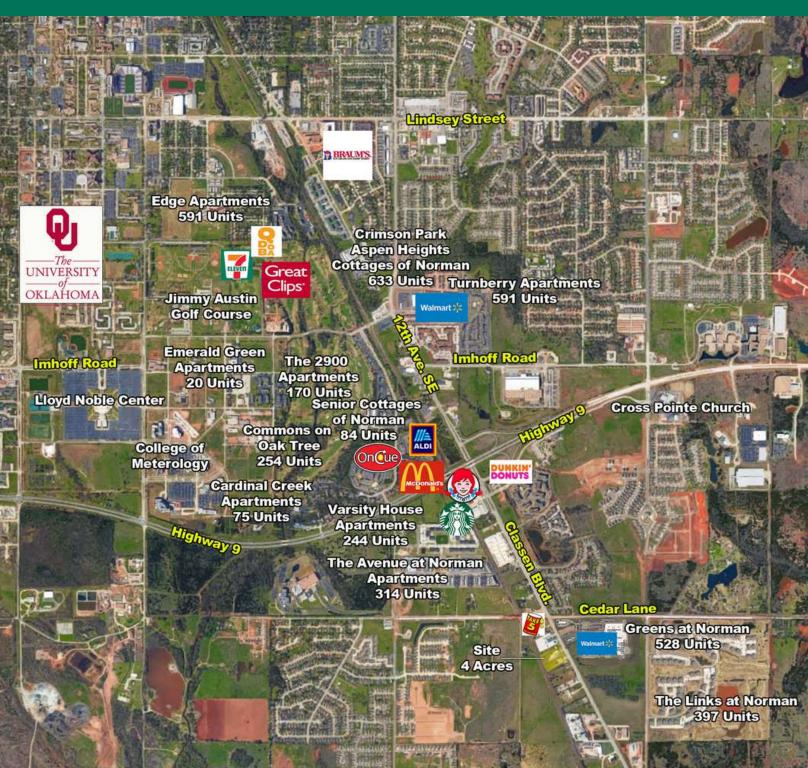

#### PROPERTY DESCRIPTION

Ground Lease or Build to Suit opportunity near the SW/Corner of Classen Blvd. and Cedar Lane in Norman, Oklahoma. The Pad Site is located directly across from a newly built Super Walmart. The site has great visibility from Classen Blvd, located a quarter of a mile from Highway 9. Retailers continue to expand into the area which include: Starbucks, Take 5, On Cue, McDonald's, Wendy's and many more.

#### **OFFERING SUMMARY**

| Lease Rate:   | Negotiable |            |  |
|---------------|------------|------------|--|
| Available SF: |            | 174,240 SF |  |
| Lot Size:     |            | 4 Acres    |  |
| TRAFFIC COUNT |            |            |  |
| Classen Blvd  | north      | 22,010     |  |
| Classen Blvd  | south      | 20,926     |  |
|               |            |            |  |