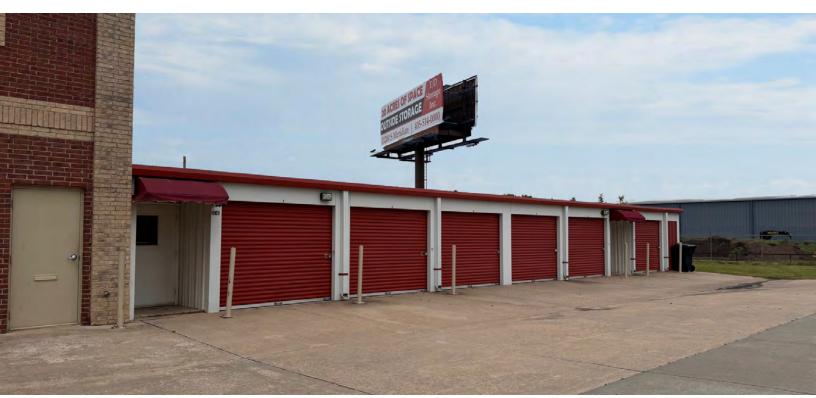

#### **PROPERTY DESCRIPTION**

Ideally positioned alongside a busy highway, these storage units offer unmatched visibility and accessibility for both commercial and residential clients. This property rarely has vacancies. Don't miss out on this great investment opportunity!

#### **PROPERTY HIGHLIGHTS**

- Ample parking
- HVAC
- High Traffic Exposure Benefit from constant exposure to passing motorists, ensuring a steady flow of potential customers.
- Varity of Size Units Providing climate controlled as well as outdoor units this property caters to a diverse range of storage needs.
- Ample Parking Convenient parking spaces for easy loading and unloading of good.
- Proximity to Amenities Close to retail centers, gas stations, restaurants, and other amenities for added convenience.
- NDA required for rent roll and financials