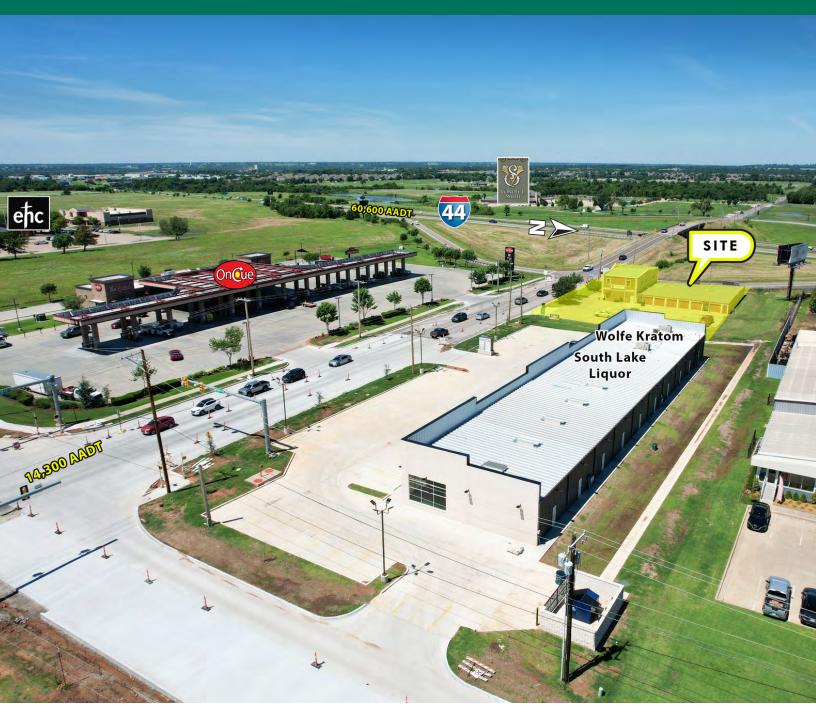

STORAGE FACILITY /OFFICE BUILDING-MOORE | NORMAN AREA

### 3737 SW 119TH ST, OKC, OK 73170

FOR SALE

& LEASE

**ROSHA WOOD** 

retail specialist rwood@priceedwards.com 0: 405.239.1219 C: 405.902.8181 Sale Price \$1,200,000 Lease Rate \$25.00 SF/yr (Utilities included)

#### **PROPERTY DESCRIPTION**

Ideally positioned alongside a busy highway, these storage units offer unmatched visibility and accessibility for both commercial and residential clients. This property rarely has vacancies. Don't miss out on this great investment opportunity!

#### **PROPERTY HIGHLIGHTS**

- Ample parking
- HVAC
- High Traffic Exposure Benefit from constant exposure to passing motorists, ensuring a steady flow of potential customers.
- Varity of Size Units Providing climate controlled as well as outdoor units this property caters to a diverse range of storage needs.
- Ample Parking Convenient parking spaces for easy loading and unloading of good.
- Proximity to Amenities Close to retail centers, gas stations, restaurants, and other amenities for added convenience.
- NDA required for rent roll and financials