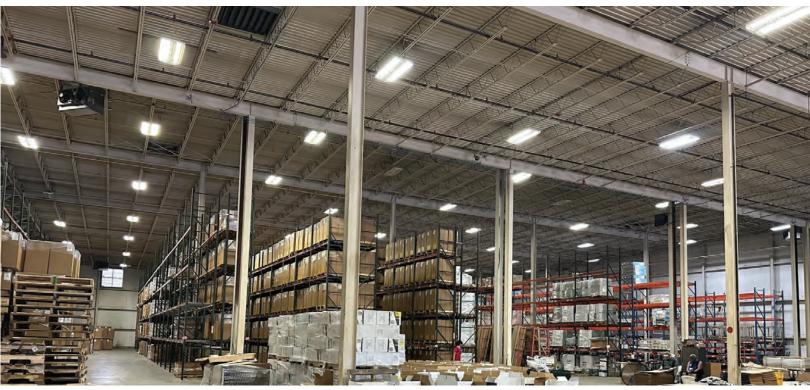

#### **BUILDING HIGHLIGHTS**

Ideally suited for warehousing/ distribution user
Below market rent rate via sublease
Available Racking System

#### **OFFERING SUMMARY**

| Lease Rate:         | \$4.25 SF/yr (NNN)  |  |
|---------------------|---------------------|--|
| Number of Units:    | 1                   |  |
| Available SF:       | 59,630 - 146,289 SF |  |
| Dock Doors:         | 21                  |  |
| Clear Height (max): | 32 ft               |  |
| Lot Size:           | 9.04 Acres          |  |
| Zoning:             | I-3                 |  |
| Building Size:      | 221,465 SF          |  |