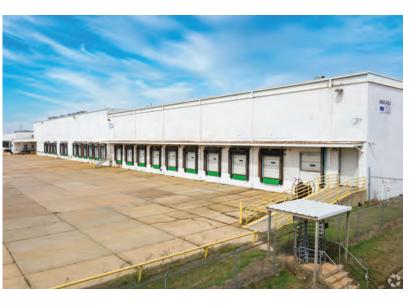

#### **BUILDING HIGHLIGHTS**

Ideally suited for warehousing/ distribution user
Below market rent rate via sublease
Available Racking System

#### **OFFERING SUMMARY**

| Lease Rate:         | \$4.25 SF/yr (NNN)  |  |
|---------------------|---------------------|--|
| Number of Units:    | 1                   |  |
| Available SF:       | 59,630 - 146,289 SF |  |
| Dock Doors:         | 21                  |  |
| Clear Height (max): | 32 ft               |  |
| Lot Size:           | 9.04 Acres          |  |
| Zoning:             | I-3                 |  |
| Building Size:      | 221,465 SF          |  |