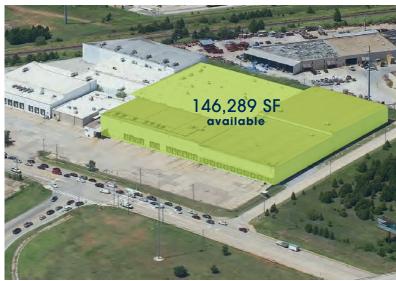

#### **OFFERING SUMMARY**

| Lease Rate:         | \$4.25 SF/yr (NNN)  |  |
|---------------------|---------------------|--|
| Number of Units:    | 1                   |  |
| Available SF:       | 59,630 - 146,289 SF |  |
| Dock Doors:         | 21                  |  |
| Clear Height (max): | 32 ft               |  |
| Lot Size:           | 9.04 Acres          |  |
| Zoning:             | I-3                 |  |
| Building Size:      | 221,465 SF          |  |