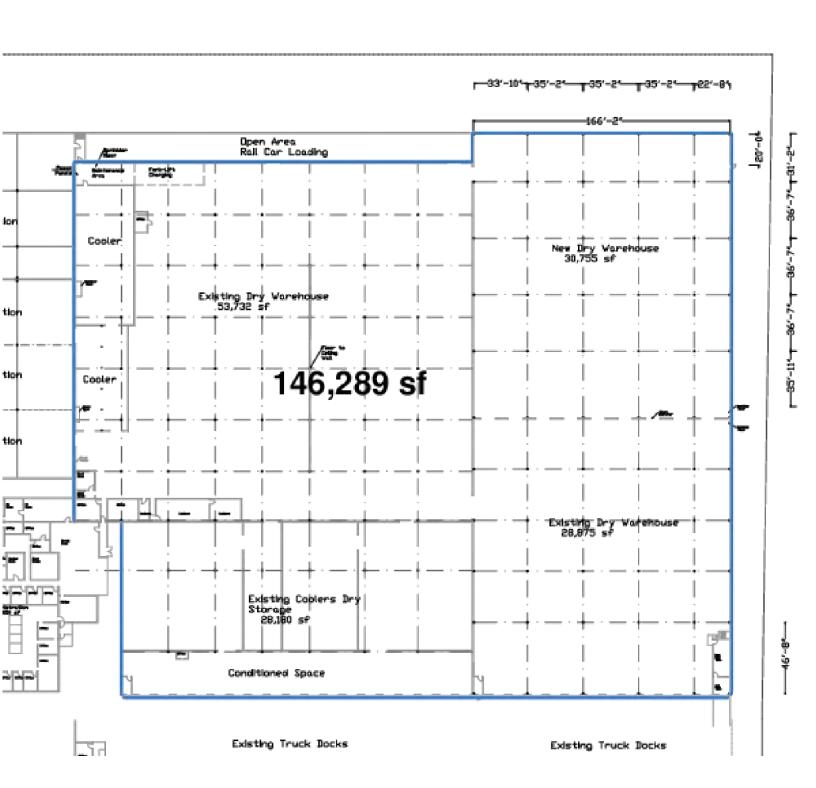

#### **OFFERING SUMMARY**

| Lease Rate:         | \$4.25 SF/yr (NNN)  |  |
|---------------------|---------------------|--|
| Number of Units:    | 1                   |  |
| Available SF:       | 59,630 - 146,289 SF |  |
| Dock Doors:         | 21                  |  |
| Clear Height (max): | 32 ft               |  |
| Lot Size:           | 9.04 Acres          |  |
| Zoning:             | I-3                 |  |
| Building Size:      | 221,465 SF          |  |