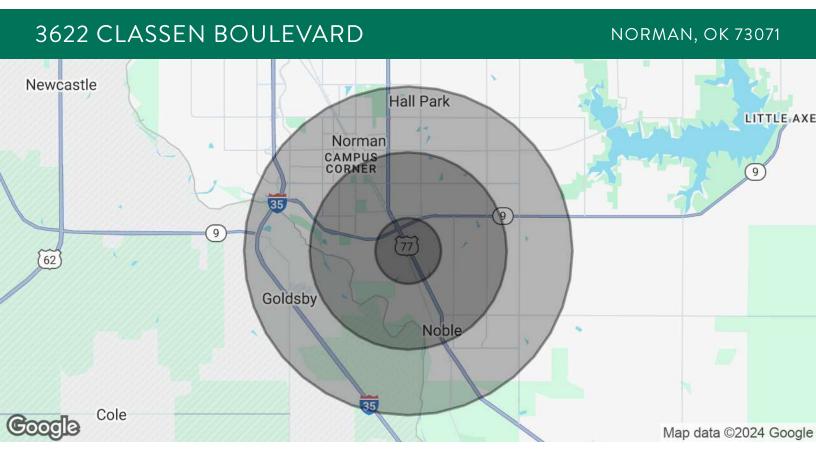

# PRICE EDWARDS AND CO.

| POPULATION           | 1 MILE | 3 MILES | 5 MILES |
|----------------------|--------|---------|---------|
| Total Population     | 4,261  | 46,664  | 87,502  |
| Average Age          | 26.3   | 27.6    | 31.3    |
| Average Age (Male)   | 25.5   | 26.6    | 30.5    |
| Average Age (Female) | 31.1   | 29.2    | 33.1    |
| HOUSEHOLDS & INCOME  | 1 MILE | 3 MILES | 5 MILES |
| Total Households     | 2,151  | 18,769  | 37,502  |

| Total Households    | 2,151     | 18,769    | 37,502    |
|---------------------|-----------|-----------|-----------|
| # of Persons per HH | 2.0       | 2.5       | 2.3       |
| Average HH Income   | \$47,340  | \$53,273  | \$57,847  |
| Average House Value | \$139,329 | \$142,715 | \$159,346 |