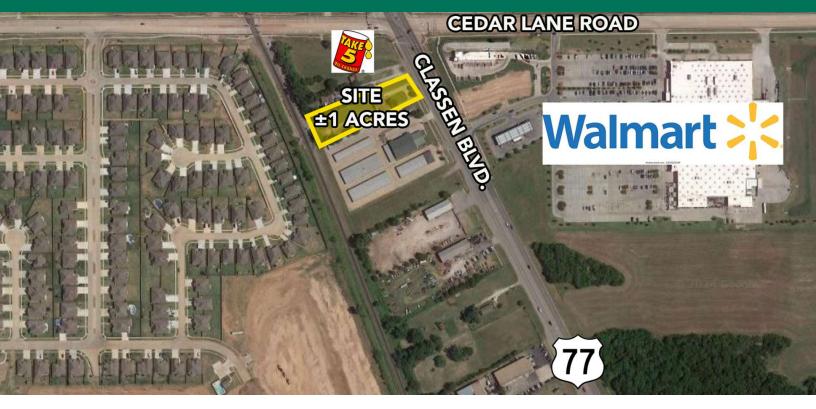

#### PROPERTY DESCRIPTION

Ground Lease or Build to Suit opportunity near the SW/Corner of Classen Blvd. and Cedar Lane in Norman, Oklahoma. The Pad Site is located directly across from a newly built Super Walmart. The site has great visibility from Classen Blvd, located a quarter of a mile from Highway 9. Retailers continue to expand into the area which include: Starbucks, Take 5, On Cue, McDonald's, Wendy's and many more.

#### **OFFERING SUMMARY**

| Lease Rate:    |       | Negotiable |
|----------------|-------|------------|
| Available SF:  |       | 43,560 SF  |
| Lot Size:      |       | 1 Acres    |
| TRAFFIC COUNTS |       |            |
| Classen Blvd   | north | 22,010     |
| Classen Blvd   | south | 20,926     |