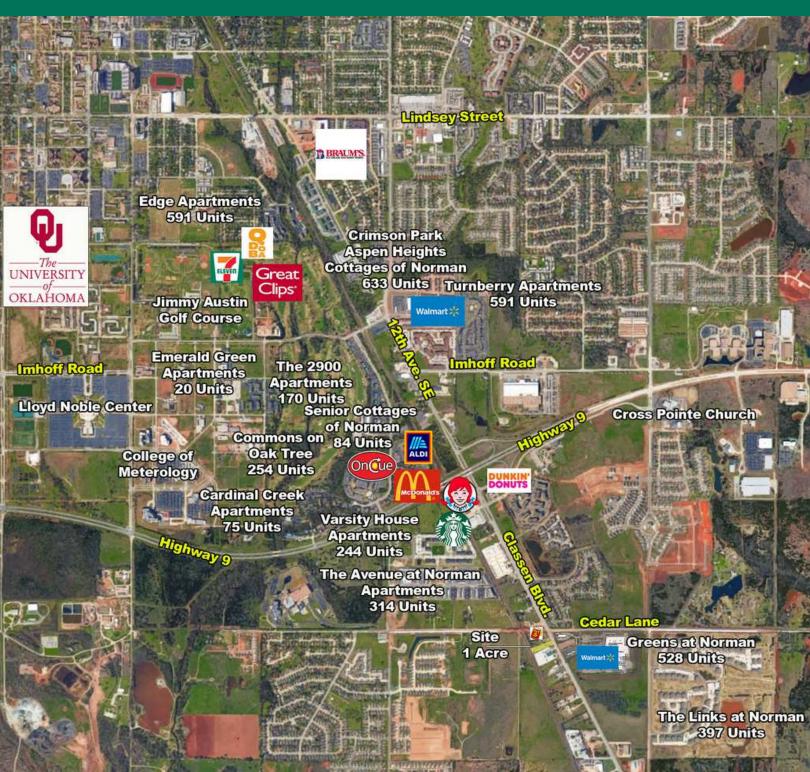

#### PROPERTY DESCRIPTION

Ground Lease or Build to Suit opportunity near the SW/Corner of Classen Blvd. and Cedar Lane in Norman, Oklahoma. The Pad Site is located directly across from a newly built Super Walmart. The site has great visibility from Classen Blvd, located a quarter of a mile from Highway 9. Retailers continue to expand into the area which include: Starbucks, Take 5, On Cue, McDonald's, Wendy's and many more.

#### **OFFERING SUMMARY**

| Lease Rate:    |       | Negotiable |
|----------------|-------|------------|
| Available SF:  |       | 43,560 SF  |
| Lot Size:      |       | 1 Acres    |
| TRAFFIC COUNTS |       |            |
| Classen Blvd   | north | 22,010     |
| Classen Blvd   | south | 20,926     |