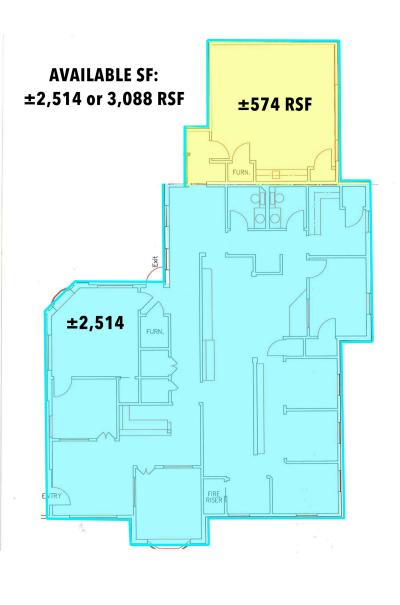

#### **OFFERING SUMMARY**

Available SF:  $\pm 2,514 - 3,088$ 

Lease Rate: \$12.00 SF/yr

Tenant pays janitorial and utilities

Cross Streets: N. Portland and Memorial