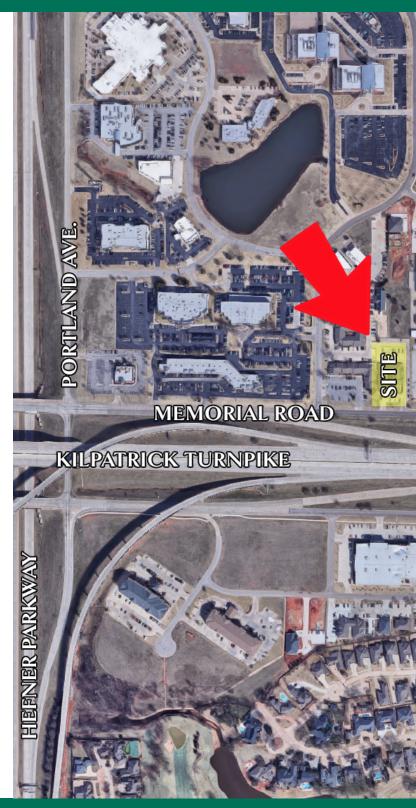

#### **LOCATION OVERVIEW**

Located on the north side of Memorial Road between Portland Ave. and May Ave. Easily accessible by Kilpatrick Turnpike.

## **TRAFFIC COUNTS**

Memorial Road between Portland & May

±22,220 cars / day

TOM FIELDS 405.239.1205 tfields@priceedwards.com priceedwards.com