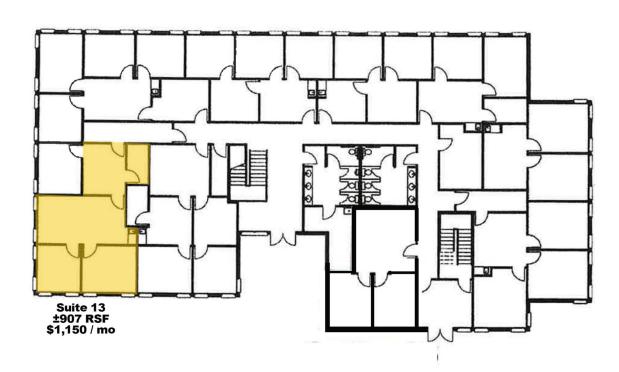

#### **OFFERING SUMMARY**

| Suite 13: | ±907 RSF<br>\$1,150 / month<br>with 3% annual increases |
|-----------|---------------------------------------------------------|
| Market:   | Edmond                                                  |
| Class:    | В                                                       |