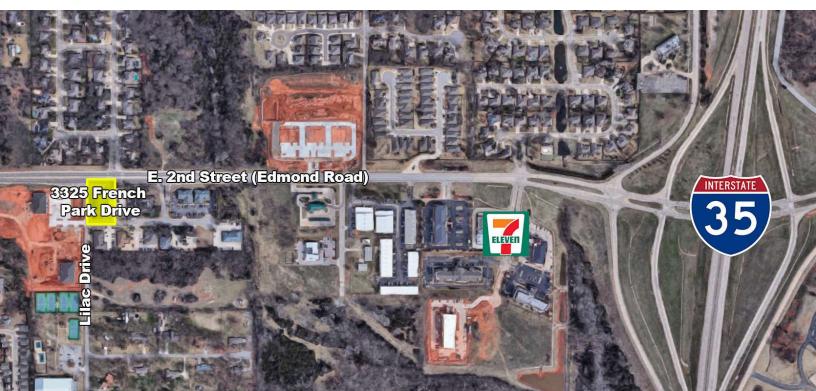

#### LOCATION DESCRIPTION

Located in East Edmond; French Park is on the south side of E. 2nd Street which is located 3/4 mile west of I-35.