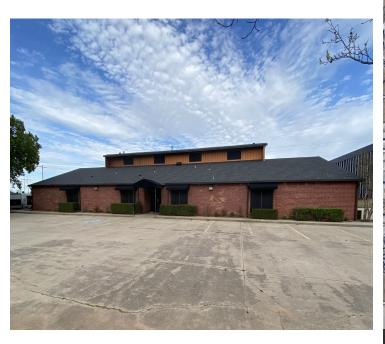

## Office for Sale or Lease - 7,000+ SF 3300 S Lakeside Drive, Oklahoma City, OK 73179

| SALE PRICE      | \$700,000                | VIEW 3D TOUR                                                                                                                                                                                                                                                                                                                                     |
|-----------------|--------------------------|--------------------------------------------------------------------------------------------------------------------------------------------------------------------------------------------------------------------------------------------------------------------------------------------------------------------------------------------------|
| OFFERING SUMMAR | RY                       | PROPERTY OVERVIEW                                                                                                                                                                                                                                                                                                                                |
| Available SF:   | 7,084 SF                 | 3300 S Lakeside Drive features over 15 offices over 7000+ Sf of Class B office space in<br>Southwest Oklahoma City. Located one block west of Meridan Avenue south of SW<br>29th St this property includes ADA compliant bathrooms, a large conference room, a<br>large kitchenette/breakroom, and several multi-desk open spaces. The office is |
| Lot Size:       | 0.64 Acres               | partially furnished with desks, filing cabinets, cubicles, and a large conference table,<br>and is wired for Cox Cable phone and internet. Upstairs is built out for additional office<br>space or storage.                                                                                                                                      |
| Year Built:     | 1986                     |                                                                                                                                                                                                                                                                                                                                                  |
|                 |                          | PROPERTY HIGHLIGHTS                                                                                                                                                                                                                                                                                                                              |
| Building Size:  | 7,084                    | • Sales Price: \$700,000                                                                                                                                                                                                                                                                                                                         |
|                 |                          | Lease Rate: \$11/SF MG                                                                                                                                                                                                                                                                                                                           |
| Zoning:         | l-1 with an AE-2 Overlay | Seller Financing Available                                                                                                                                                                                                                                                                                                                       |
|                 |                          | • 15+ Office spaces                                                                                                                                                                                                                                                                                                                              |
| Price / SF:     | \$98.81                  | Large Conference Room & Kitchenette/Breakroom                                                                                                                                                                                                                                                                                                    |
|                 |                          | • 45 Parking Spaces ( 6.35/1,000 SF)                                                                                                                                                                                                                                                                                                             |
|                 | 111521                   | • 12' x 16' Tornado Shelter on-site                                                                                                                                                                                                                                                                                                              |