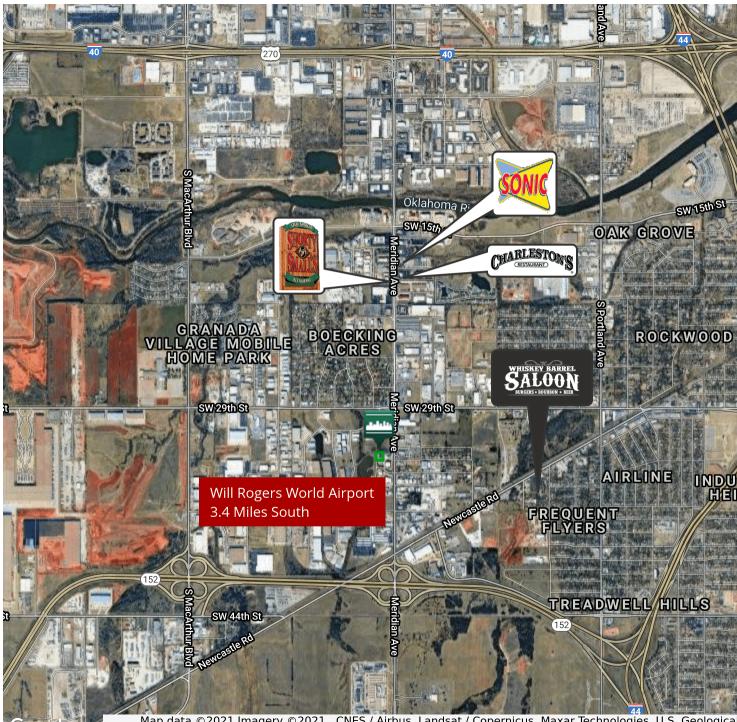

Office for Sale or Lease 3300 S Lakeside Drive, Oklahoma City, OK 73179

Map data ©2021 Imagery ©2021 , CNES / Airbus, Landsat / Copernicus, Maxar Technologies, U.S. Geological Survey, USDA Farm Service Agency