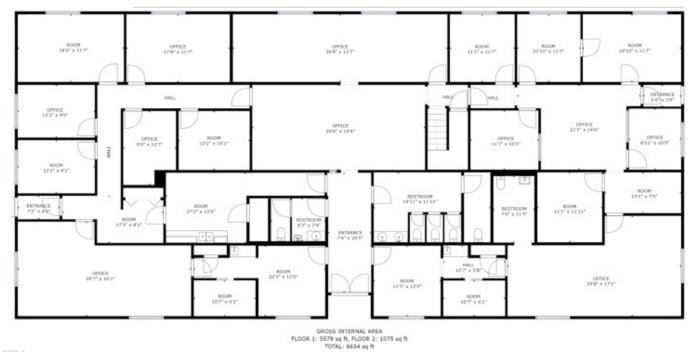

## Office for Sale or Lease - 7,000+ SF - SW Oklahoma City

360° VIRTUAL TOUR

FLOOR 1

AARON DIEHL 405.843.7474 x255 adiehl@priceedwards.com priceedwards.com

IAN SELF 405.239.1271 iself@priceedwards.com priceedwards.com