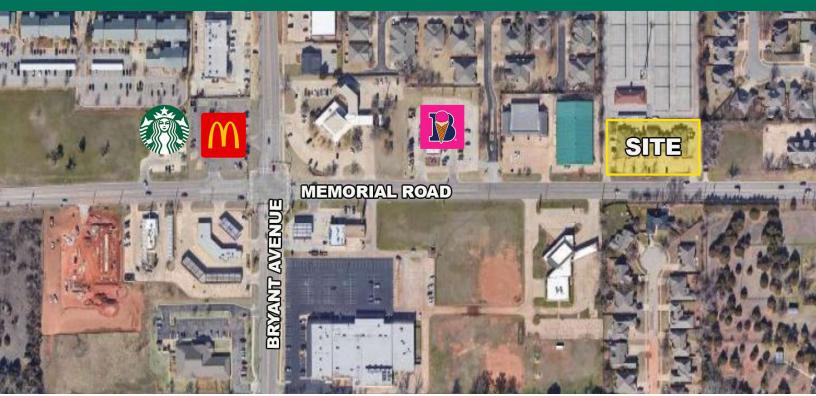

#### LOCATION DESCRIPTION

Located east of Bryant on the north side of Memorial Road just one mile from the John Kilpatrick Turnpike.