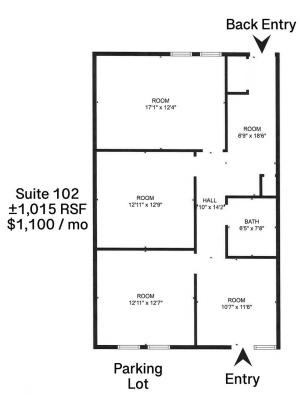

#### **PROPERTY DESCRIPTION**

- 3 offices
- Wet bar
- Reception area
- Place for a copier
- Restroom
- Convenient parking in front of office

#### **OFFERING SUMMARY**

 Suite 102:
 ±1,015 RSF

 Lease Rate:
 \$1,100 / month with 3% annual increases

 Tenant pays utilities directly to provider

 Building Class:
 B

**TOM FIELDS** tfields@priceedwards.com 0: 405.239.1205