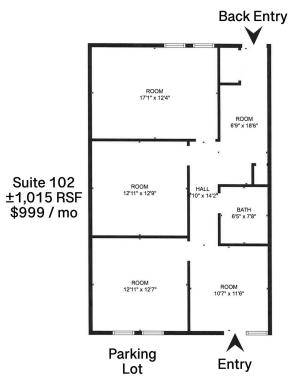

#### PROPERTY DESCRIPTION

- 3 offices
- Wet bar
- Reception area
- Place for a copier
- Restroom
- Convenient parking in front of office

#### **OFFERING SUMMARY**

| Suite 102:      | ±1,015 RSF                                 |
|-----------------|--------------------------------------------|
|                 |                                            |
| Lease Rate:     | \$999 / month<br>with 3% annual increases  |
|                 | Tenant pays utilities directly to provider |
|                 |                                            |
| Building Class: | В                                          |