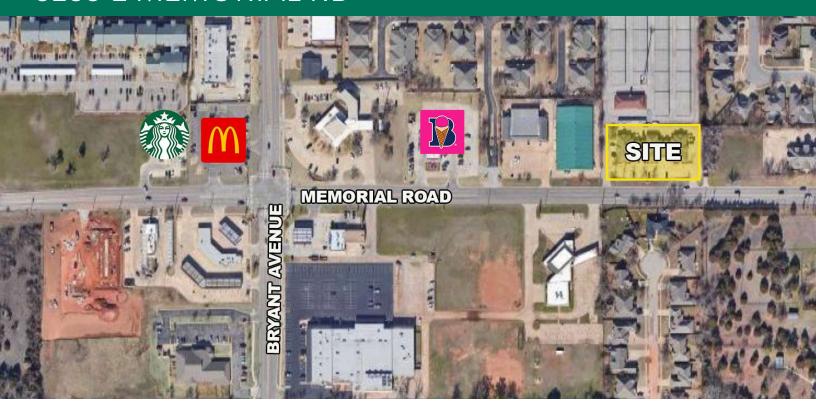

#### LOCATION DESCRIPTION

Located east of Bryant on the north side of Memorial Road just one mile from the John Kilpatrick Turnpike.