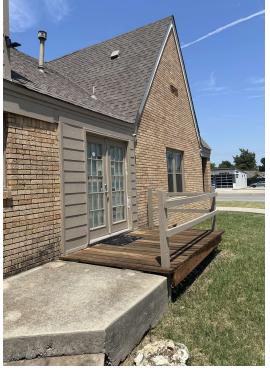

#### LOCATION DESCRIPTION

This converted Brownstone sits on the southwest corner of NW 23rd and N. Land Avenue. It is easily accessible from the Hefner Bypass. It is 11 minutes to Will Rogers Airport, 15 minutes to South Edmond, and 10 minutes to downtown Oklahoma City.

#### PROPERTY HIGHLIGHTS

- Open concept office
- multiple restrooms
- built-in bookcases
- Supplemental air conditioning