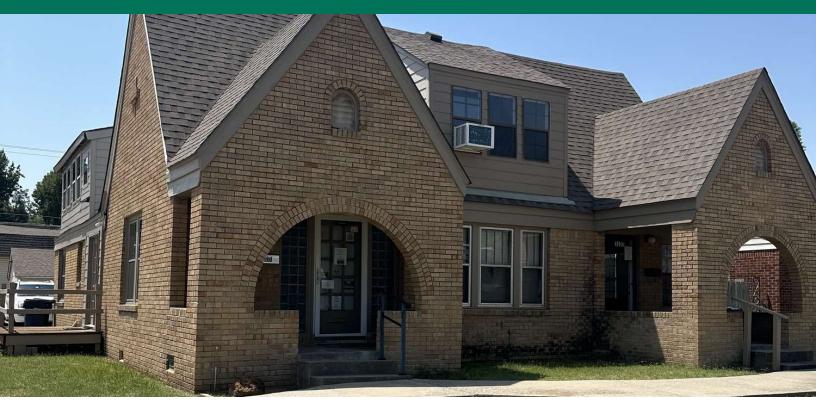

#### LOCATION DESCRIPTION

This converted Brownstone sits on the southwest corner of NW 23rd and N. Land Avenue. It is easily accessible from the Hefner Bypass. It is 11 minutes to Will Rogers Airport, 15 minutes to South Edmond, and 10 minutes to downtown Oklahoma City.

#### **OFFERING SUMMARY**

| Lease Rate:    | \$10.00 SF/yr (NNN) |
|----------------|---------------------|
| Available SF:  | 3,010 SF            |
| Building Size: | 3,010 SF            |

C. DEREK JAMES djames@priceedwards.com 0: 405.239.1206