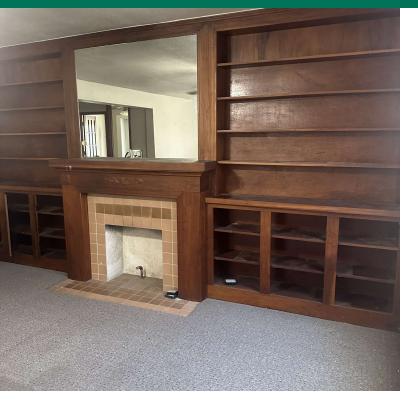

#### PROPERTY HIGHLIGHTS

- Open concept office
- multiple restrooms
- built-in bookcases
- Supplemental air conditioning