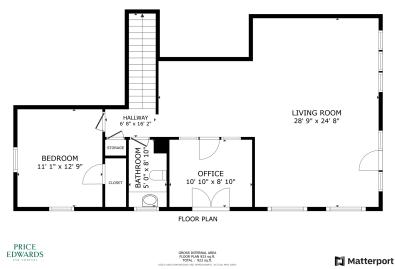

#### **OFFERING SUMMARY**

| Lease Rate:    | \$10.00 SF/yr (NNN) |
|----------------|---------------------|
| Available SF:  | 3,010 SF            |
| Building Size: | 3,010 SF            |

C. DEREK JAMES djames@priceedwards.com 0: 405.239.1206