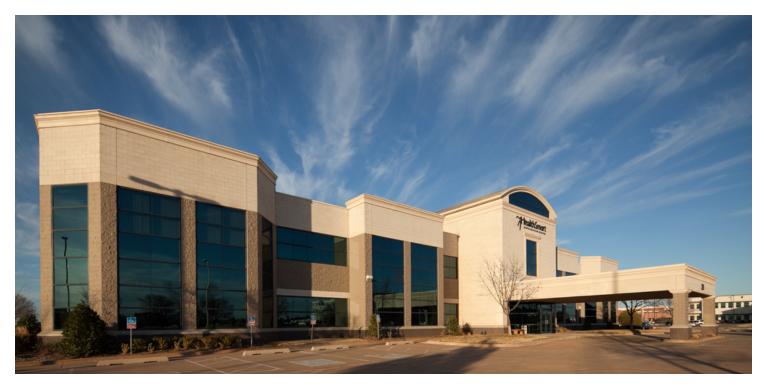

3121 Quail Springs Parkway, Oklahoma City, OK 73134

#### **OFFERING SUMMARY**

**Available SF:** 1,292 - 21,526 SF

**Lease Rate:** \$20.00 SF/YR

**Lease Tpye** Full Service

**Lot Size:** 5 Acres

Year Built: 1999

**Building Size:** 41,992 SF

**Submarket:** Memorial Corridor

#### **PROPERTY HIGHLIGHTS**

- · Inviting two story lobby atrium
- · Flexible floor layout
- · Close proximity to several business oriented amenities
- · Video security surveillance system
- Easy access to John Kilpatrick Turnpike, Lake Hefner Pkwy & I-235
- · Abundant surface parking
- Portico drive
- · Management and on-site engineering staff
- Local ownership