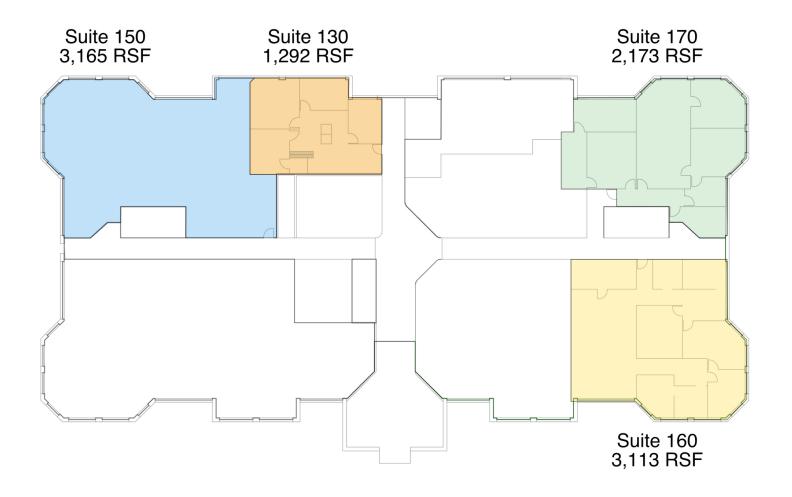

3121 Quail Springs Parkway, Oklahoma City, OK 73134

**Lease Rate:** \$20.00 SF/YR **Total Space** 1,292 - 21,526 SF

**Lease Type:** Full Service **Lease Term:** Negotiable

| SPACE     | SPACE USE       | LEASE RATE    | LEASE TYPE   | SIZE (SF) |
|-----------|-----------------|---------------|--------------|-----------|
| Suite 130 | Office Building | \$20.00 SF/YR | Full Service | 1,289 SF  |
| Suite 150 | Office Building | \$20.00 SF/YR | Full Service | 1,293 SF  |
| Suite 170 | Office Building | \$20.00 SF/YR | Full Service | 2,173 SF  |
| Suite 160 | Office Building | \$20.00 SF/YR | Full Service | 3,113 SF  |
| Suite 200 | Office Building | \$20.00 SF/YR | Full Service | 21,526 SF |