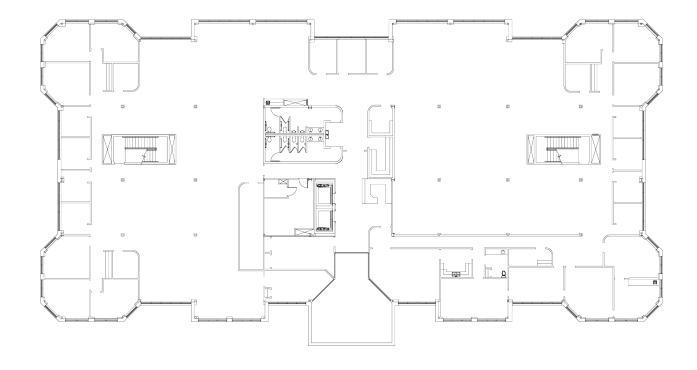

3121 Quail Springs Parkway, Oklahoma City, OK 73134

**Lease Rate:** \$20.00 SF/YR **Total Space** 1,292 - 21,526 SF

**Lease Type:** Full Service **Lease Term:** Negotiable

| SPACE     | SPACE USE       | LEASE RATE    | LEASE TYPE   | SIZE (SF) |
|-----------|-----------------|---------------|--------------|-----------|
| Suite 130 | Office Building | \$20.00 SF/YR | Full Service | 1,289 SF  |
| Suite 150 | Office Building | \$20.00 SF/YR | Full Service | 1,293 SF  |
| Suite 170 | Office Building | \$20.00 SF/YR | Full Service | 2,173 SF  |
| Suite 160 | Office Building | \$20.00 SF/YR | Full Service | 3,113 SF  |
| Suite 200 | Office Building | \$20.00 SF/YR | Full Service | 21,526 SF |