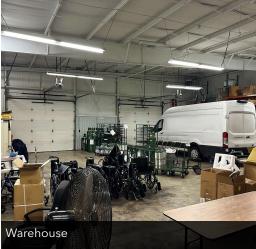

#### PROPERTY DESCRIPTION

This impressive property offers a total of 30,946 square feet of premium office space, spread across two modern, single-story buildings situated on a generous 2.68-acre lot. The primary building, established in 2006, showcases an elegant brick veneer exterior with eye-catching concrete moldings that exude a professional and inviting ambiance. The secondary annex, built in 2010, supplements the available office space and includes a functional warehouse area with two overhead doors, making it adaptable for various business requirements. The property is available either completely vacant or with the option of a sale and leaseback arrangement, delivering flexibility for both investors and owner-occupiers. Located just 2 miles south of the bustling I-40 corridor, this property boasts exceptional connectivity and a prominent presence within Oklahoma City's thriving business community.