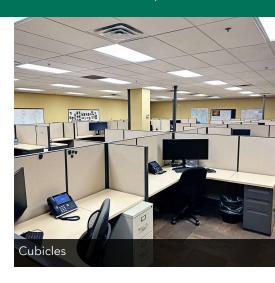

#### PROPERTY DESCRIPTION

This impressive property offers a total of 30,946 square feet of premium office space, spread across two modern, single-story buildings situated on a generous 2.68-acre lot. The primary building, established in 2006, showcases an elegant brick veneer exterior with eye-catching concrete moldings that exude a professional and inviting ambiance. The secondary annex, built in 2010, supplements the available office space and includes a functional warehouse area with two overhead doors, making it adaptable for various business requirements. The property is available either completely vacant or with the option of a sale and leaseback arrangement, delivering flexibility for both investors and owner-occupiers. Located just 2 miles south of the bustling I-40 corridor, this property boasts exceptional connectivity and a prominent presence within Oklahoma City's thriving business community.