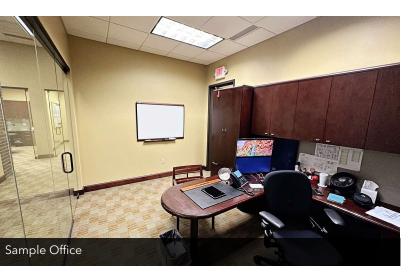

#### PROPERTY DESCRIPTION

This impressive property offers a total of 30,946 square feet of premium office space, spread across two modern, single-story buildings situated on a generous 2.68-acre lot. The primary building, established in 2006, showcases an elegant brick veneer exterior with eye-catching concrete moldings that exude a professional and inviting ambiance. The secondary annex, built in 2010, supplements the available office space and includes a functional warehouse area with two overhead doors, making it adaptable for various business requirements. The property is available either completely vacant or with the option of a sale and leaseback arrangement, delivering flexibility for both investors and owner-occupiers. Located just 2 miles south of the bustling I-40 corridor, this property boasts exceptional connectivity and a prominent presence within Oklahoma City's thriving business community.