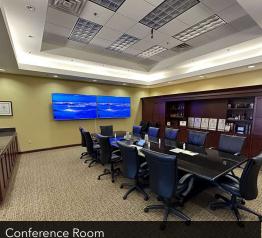

#### PROPERTY DESCRIPTION

This impressive property offers a total of 30,946 square feet of premium office space, spread across two modern, single-story buildings situated on a generous 2.68-acre lot. The primary building, established in 2006, showcases an elegant brick veneer exterior with eye-catching concrete moldings that exude a professional and inviting ambiance. The secondary annex, built in 2010, supplements the available office space and includes a functional warehouse area with two overhead doors, making it adaptable for various business requirements. The property is available either completely vacant or with the option of a sale and leaseback arrangement, delivering flexibility for both investors and owner-occupiers. Located just 2 miles south of the bustling I-40 corridor, this property boasts exceptional connectivity and a prominent presence within Oklahoma City's thriving business community.