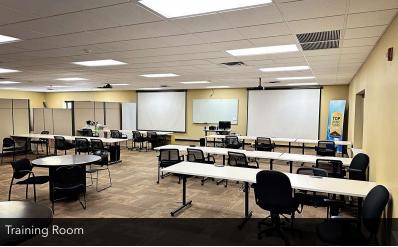

#### PROPERTY DESCRIPTION

This impressive property offers a total of 30,946 square feet of premium office space, spread across two modern, single-story buildings situated on a generous 2.68-acre lot. The primary building, established in 2006, showcases an elegant brick veneer exterior with eye-catching concrete moldings that exude a professional and inviting ambiance. The secondary annex, built in 2010, supplements the available office space and includes a functional warehouse area with two overhead doors, making it adaptable for various business requirements. The property is available either completely vacant or with the option of a sale and leaseback arrangement, delivering flexibility for both investors and owner-occupiers. Located just 2 miles south of the bustling I-40 corridor, this property boasts exceptional connectivity and a prominent presence within Oklahoma City's thriving business community.