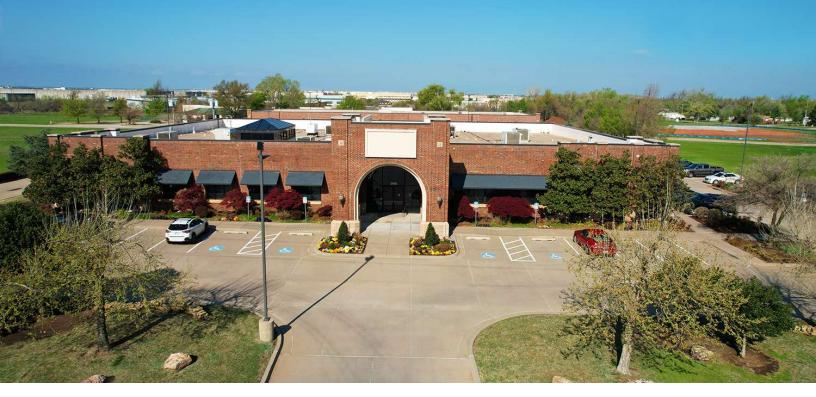

### 3105 S. MERIDIAN

OKLAHOMA CITY, OK 73179

#### PROPERTY DESCRIPTION

This impressive property offers a total of 30,946 square feet of premium office space, spread across two modern, single-story buildings situated on a generous 2.68-acre lot. The primary building, established in 2006, showcases an elegant brick veneer exterior with eye-catching concrete moldings that exude a professional and inviting ambiance. The secondary annex, built in 2010, supplements the available office space and includes a functional warehouse area with two overhead doors, making it adaptable for various business requirements. The property is available either completely vacant or with the option of a sale and leaseback arrangement, delivering flexibility for both investors and owner-occupiers. Located just 2 miles south of the bustling I-40 corridor, this property boasts exceptional connectivity and a prominent presence within Oklahoma City's thriving business community.