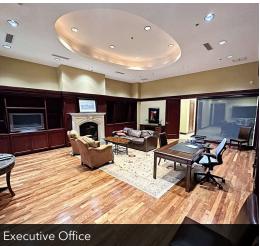

#### PROPERTY DESCRIPTION

This impressive property offers a total of 30,946 square feet of premium office space, spread across two modern, single-story buildings situated on a generous 2.68-acre lot. The primary building, established in 2006, showcases an elegant brick veneer exterior with eye-catching concrete moldings that exude a professional and inviting ambiance. The secondary annex, built in 2010, supplements the available office space and includes a functional warehouse area with two overhead doors, making it adaptable for various business requirements. The property is available either completely vacant or with the option of a sale and leaseback arrangement, delivering flexibility for both investors and owner-occupiers. Located just 2 miles south of the bustling I-40 corridor, this property boasts exceptional connectivity and a prominent presence within Oklahoma City's thriving business community.