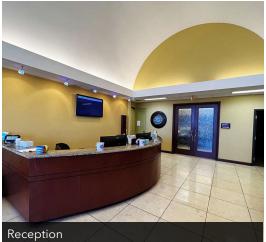

#### PROPERTY DESCRIPTION

This impressive property offers a total of 30,946 square feet of premium office space, spread across two modern, single-story buildings situated on a generous 2.68-acre lot. The primary building, established in 2006, showcases an elegant brick veneer exterior with eye-catching concrete moldings that exude a professional and inviting ambiance. The secondary annex, built in 2010, supplements the available office space and includes a functional warehouse area with two overhead doors, making it adaptable for various business requirements. The property is available either completely vacant or with the option of a sale and leaseback arrangement, delivering flexibility for both investors and owner-occupiers. Located just 2 miles south of the bustling I-40 corridor, this property boasts exceptional connectivity and a prominent presence within Oklahoma City's thriving business community.